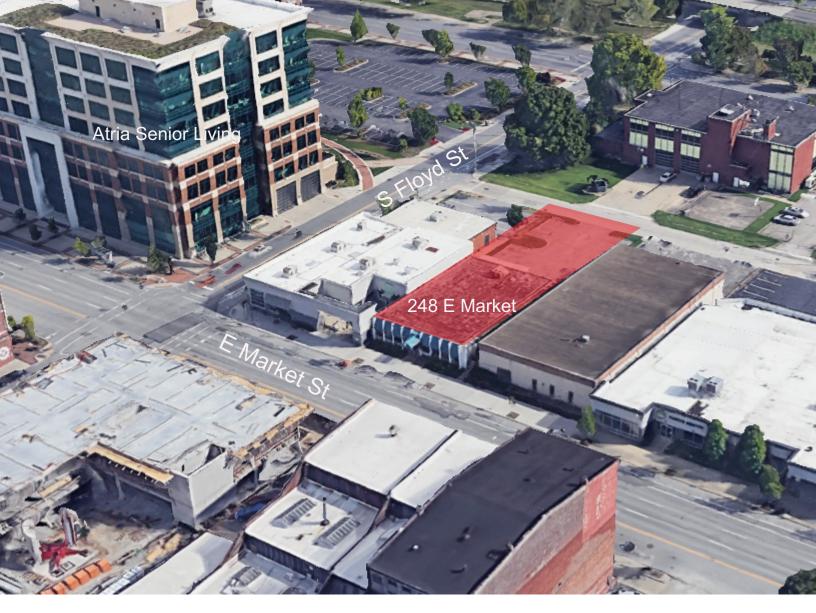

## 248 East Market Street - Louisville, KY

NTS is pleased to present 248 East Market Street, an exciting leasing opportunity at the UofL J.D. Nichols Campus for Innovation & Entrepreneurship in downtown Louisville. The property features approximately +/- 5,148 square feet of retail/office space. Please see the information below for more details:

## **LOCATION**

- UofL J.D. Nichols Campus for Innovation & Entrepreneurship is located in a dynamic area of urban development and redevelopment on the east border of the Louisville Central Business District.
- The Campus is steps away from NuLu, Louisville's hottest new urban restaurant/retail corridor, and Waterfront Park, Louisville's urban park development that stretches along the Ohio River.
- The Campus has quick access to Interstate 64, I-65, I-71, and I-264, as well as ample parking within the city-block.