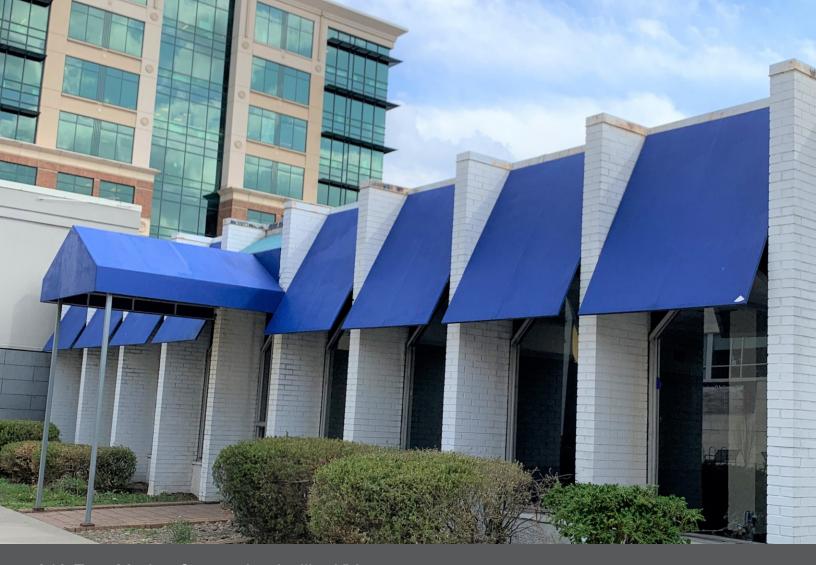

## 248 East Market Street - Louisville, KY

NTS is pleased to present 248 East Market Street, an exciting leasing opportunity at the UofL J.D. Nichols Campus for Innovation & Entrepreneurship in downtown Louisville. The property features approximately +/- 5,148 square feet of retail/office space. Please see the information below for more details:

## FOR LEASE

- +/-5,148 SF of single-story retail/office
- Excellent visibility and signage opportunity along East Market
- Located downtown, neighboring exciting Nulu District
- +/- 15 parking spaces on-site, with a new parking garage one block from the building (additional cost applies)
- Average Daily Traffic (ADT) count is ~14,600 per day