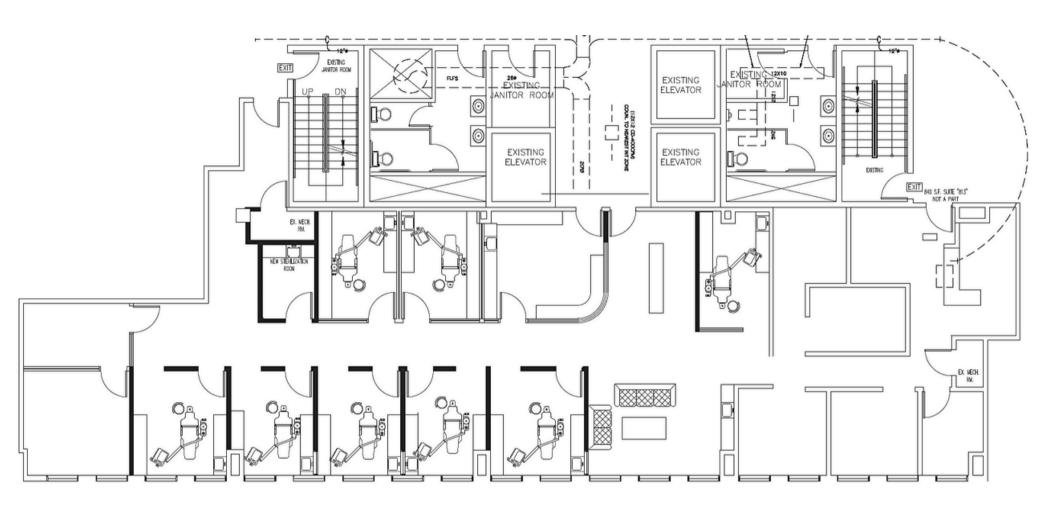

## **Term**

Negotiable

- Suitable for Dentists, Orthodontists, Dental Hygienists, etc.
- Brand New State-of-the-Art Dental Equipment
- Flexible Scheduling Options Available
- Share a Work Space with one of the Nation's Most Esteemed and Recognized Dentists
- Beautiful South-Facing Views
- Convenient Access to the UCLA Medical Center, St. John's Medical Center and Santa Monica Hospital