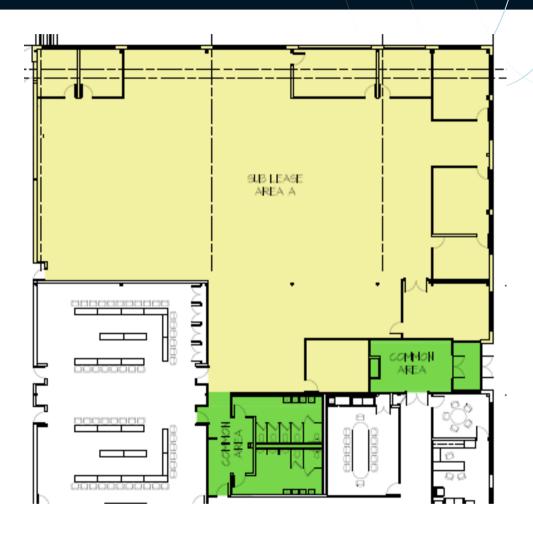

## For lease

8,829 SF office space



### **Property Specifications**

- 8,829 SF available
- \$12.00 p.s.f. NNN
- Property Taxes \$0.68 PSF
- Insurance \$0.15 PSF
- Property Management -\$0.15 PSF
- Sublease through 1/1/28





Rob Freedman
Managing Director
rob.freedman@jll.com
+1 410 952 9444

Dominic Digiovannantonio

Vice President dom.digi@jll.com +1 443 452 1505 Gary Applestein
Managing Director
gary.applestein@jll.com
+1 410 404 3196

### 

# Floor Plan



#### **Rob Freedman**

Managing Director rob.freedman@jll.com +1 410 952 9444

### **Dominic Digiovannantonio**

Vice President dom.digi@jll.com +1 443 452 1505

#### **Gary Applestein**

Managing Director gary.applestein@jll.com +1 410 404 3196

Although information has been obtained from sources deemed reliable, neither [Client] nor JLL makes any guarantees, warranties or representations, express or implied, as to the completeness or accuracy as to the information contained herein. Any projections, opinions, assumptions or estimates used are for example only. There may be differences between projected and actual results, and those differences may be material. Neither [Client] nor JLL accepts any liability for any loss or damage suffered by any party resulting from reliance on this info