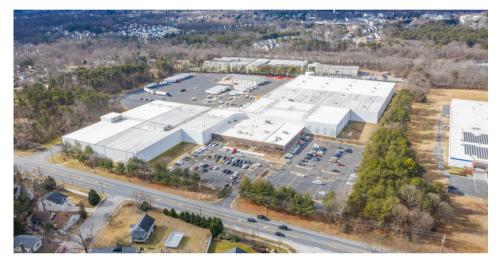

## For lease

8,829 SF office space

### **Property Specifications**

- 8,829 SF available
- \$12.00 p.s.f. NNN
- Property Taxes \$0.68 PSF
- Insurance \$0.15 PSF
- Property Management -\$0.15 PSF
- Sublease through 1/1/28

Rob Freedman
Managing Director
rob.freedman@jll.com
+1 410 952 9444