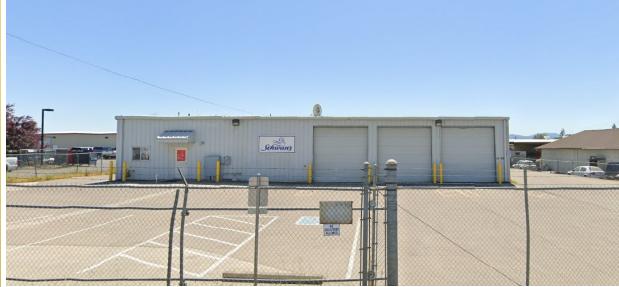

## 5520 Table Rock Rd Central Point, OR 97502

Building Size: **4,823** <u>+</u> **SF** Doors: **(3) Grade** 

(1) Dock

Construction: Metal

Land Area: **1.00** <u>+</u> **Acres** 

Year Built: 1985

Zoning: Industrial

Additional Features:

- Paved
- Fenced
- Striped

McNulty Group, Inc. is the agent of the Landlord or Seller of this property and will be paid by the Landlord or Seller. All information furnished with respect to the subject property has been obtained from sources deemed reliable. No representation as to accuracy thereof is made. This offering is subject to errors, omissions, prior sales or withdrawal without notice.