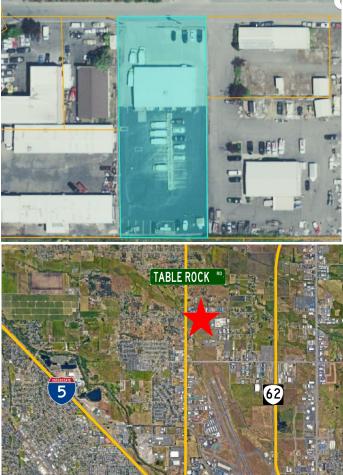

## 5520 Table Rock Rd Central Point, OR 97502

Building Size: **4,823** <u>+</u> **SF** Doors: **(3) Grade** 

(1) Dock

Construction: Metal

Land Area: **1.00** <u>+</u> **Acres** 

Year Built: 1985

Zoning: Industrial