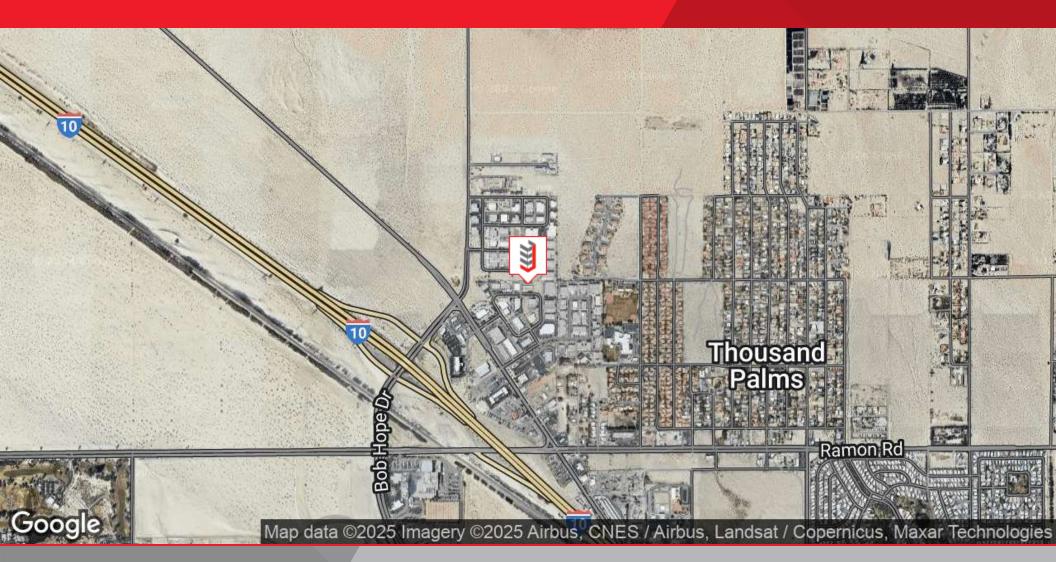

72110 Corporate Way Thousand Palms, CA 92276

#### **Property Overview**

This approximate 9,100 sf stand alone industrial building was Located in the Valley Metroplex Business Park of Thousand recently remodeled, and features an recently completed and Palms, CA. This site offers easy access to the entire entirely new office area, with new restrooms. The interior Coachella Valley via the interstate 10 freeway, which is easily office consists of a reception area, (2) private offices with accessible through the Bob Hope interchange. windows, a kitchenette, and a restroom. The warehouse has also been remodeled, and features a new restroom, new LED lighting throughout, new evaporative coolers, (5) 12' roll-up doors, an approximate 16' clear height, 600 amp IID electricity, and a secured yard with moveable loading dock (at no additional charge). The entire building is fire sprinklered.