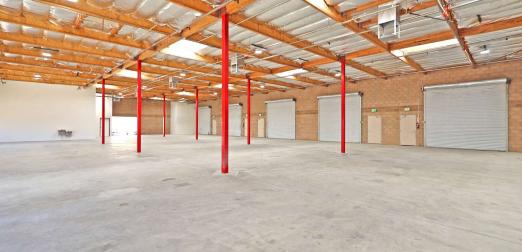

#### **Property Overview**

This approximate 9,100 sf stand alone industrial building was Located in the Valley Metroplex Business Park of Thousand recently remodeled, and features an recently completed and Palms, CA. This site offers easy access to the entire entirely new office area, with new restrooms. The interior Coachella Valley via the interstate 10 freeway, which is easily office consists of a reception area, (2) private offices with accessible through the Bob Hope interchange. windows, a kitchenette, and a restroom. The warehouse has also been remodeled, and features a new restroom, new LED lighting throughout, new evaporative coolers, (5) 12' roll-up doors, an approximate 16' clear height, 600 amp IID electricity, and a secured yard with moveable loading dock (at no additional charge). The entire building is fire sprinklered.