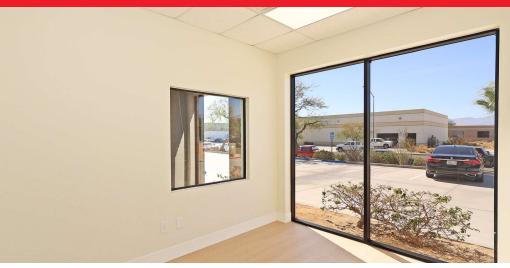

#### **Property Overview**

This approximate 9,100 sf stand alone industrial building was Located in the Valley Metroplex Business Park of Thousand recently remodeled, and features an recently completed and Palms, CA. This site offers easy access to the entire entirely new office area, with new restrooms. The interior Coachella Valley via the interstate 10 freeway, which is easily office consists of a reception area, (2) private offices with accessible through the Bob Hope interchange. windows, a kitchenette, and a restroom. The warehouse has also been remodeled, and features a new restroom, new LED lighting throughout, new evaporative coolers, (5) 12' roll-up doors, an approximate 16' clear height, 600 amp IID electricity, and a secured yard with moveable loading dock (at no additional charge). The entire building is fire sprinklered.