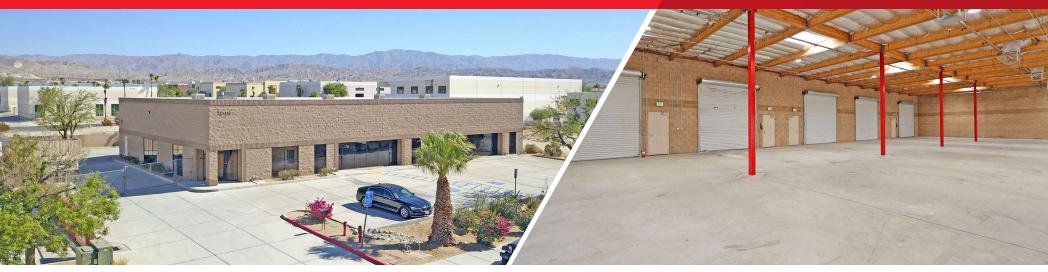

72110 Corporate Way Thousand Palms, CA 92276

#### **Property Overview**

This approximate 9,100 sf stand alone industrial building was Located in the Valley Metroplex Business Park of Thousand recently remodeled, and features an recently completed and Palms, CA. This site offers easy access to the entire entirely new office area, with new restrooms. The interior Coachella Valley via the interstate 10 freeway, which is easily office consists of a reception area, (2) private offices with accessible through the Bob Hope interchange. windows, a kitchenette, and a restroom. The warehouse has also been remodeled, and features a new restroom, new LED lighting throughout, new evaporative coolers, (5) 12' roll-up doors, an approximate 16' clear height, 600 amp IID electricity, and a secured yard with moveable loading dock (at no additional charge). The entire building is fire sprinklered.