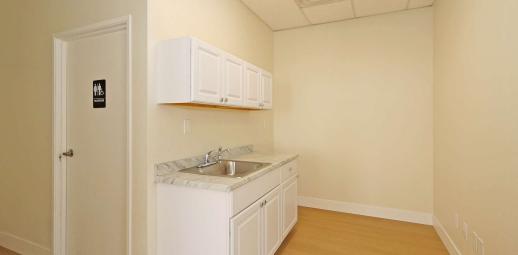

#### **Property Overview**

This approximate 9,100 sf stand alone industrial building was Located in the Valley Metroplex Business Park of Thousand recently remodeled, and features an recently completed and Palms, CA. This site offers easy access to the entire entirely new office area, with new restrooms. The interior Coachella Valley via the interstate 10 freeway, which is easily office consists of a reception area, (2) private offices with accessible through the Bob Hope interchange. windows, a kitchenette, and a restroom. The warehouse has also been remodeled, and features a new restroom, new LED lighting throughout, new evaporative coolers, (5) 12' roll-up doors, an approximate 16' clear height, 600 amp IID electricity, and a secured yard with moveable loading dock (at no additional charge). The entire building is fire sprinklered.