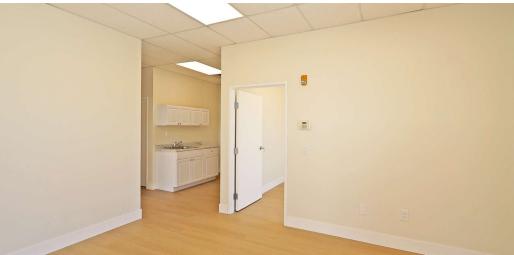

#### **Property Overview**

This approximate 9,100 sf stand alone industrial building was Located in the Valley Metroplex Business Park of Thousand recently remodeled, and features an recently completed and Palms, CA. This site offers easy access to the entire entirely new office area, with new restrooms. The interior Coachella Valley via the interstate 10 freeway, which is easily office consists of a reception area, (2) private offices with accessible through the Bob Hope interchange. windows, a kitchenette, and a restroom. The warehouse has also been remodeled, and features a new restroom, new LED lighting throughout, new evaporative coolers, (5) 12' roll-up doors, an approximate 16' clear height, 600 amp IID electricity, and a secured yard with moveable loading dock (at no additional charge). The entire building is fire sprinklered.