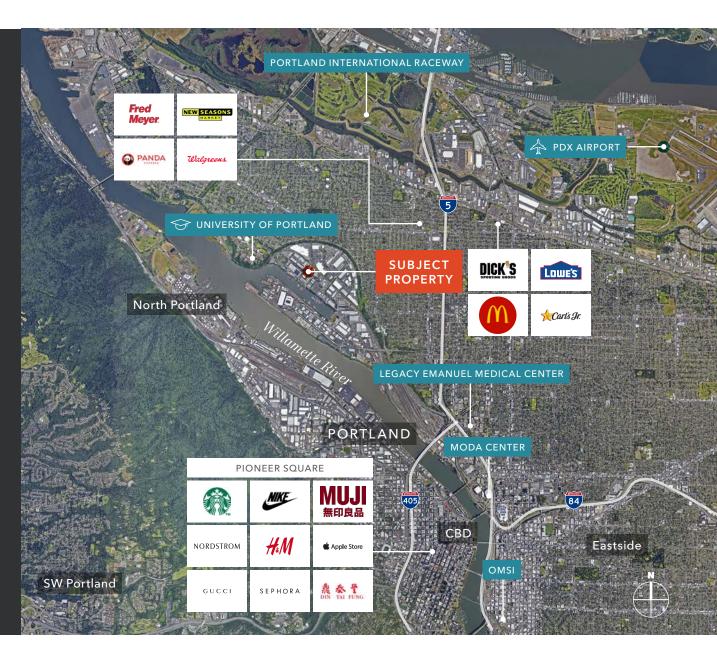

## HIGHLY-ACCESSIBLE LOCATION

Close to University of Portland, PDX airport, and Legacy Emanuel Medical Center

Conveniently located near major confluences Interstate 5, 405, and 84

Easy for visitors to locate