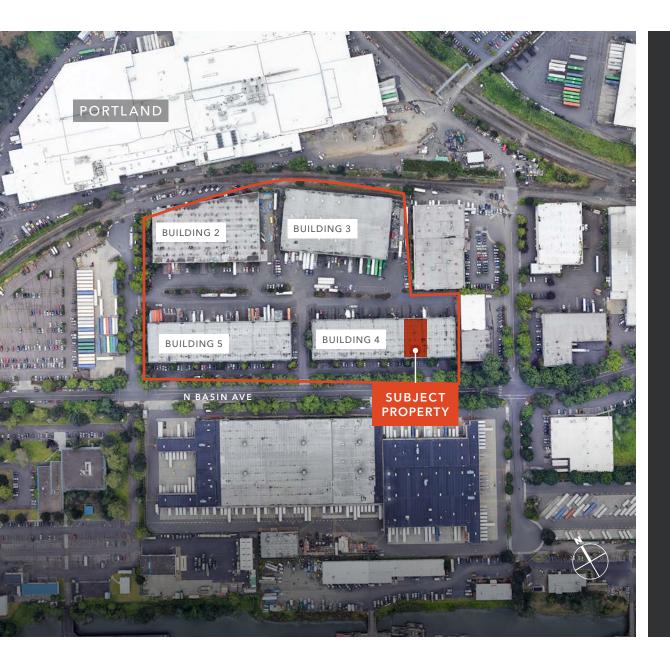

### SWAN ISLAND INDUSTRY CENTER

#### SWAN ISLAND INDUSTRY CENTER

Swan Island has excellent freeway access to I-5, I-405, I-84 and downtown Portland and provides unparalleled access to the entire Portland metropolitan area.

| SIZE AVAILABLE | 5,037 SF       |
|----------------|----------------|
| OFFICE SPACE   | 750 SF         |
| CLEAR HEIGHT   | ±21' 6"        |
| DOCK DOORS     | 1              |
| GRADE DOORS    | 1              |
| LEASE RATE     | Contact broker |