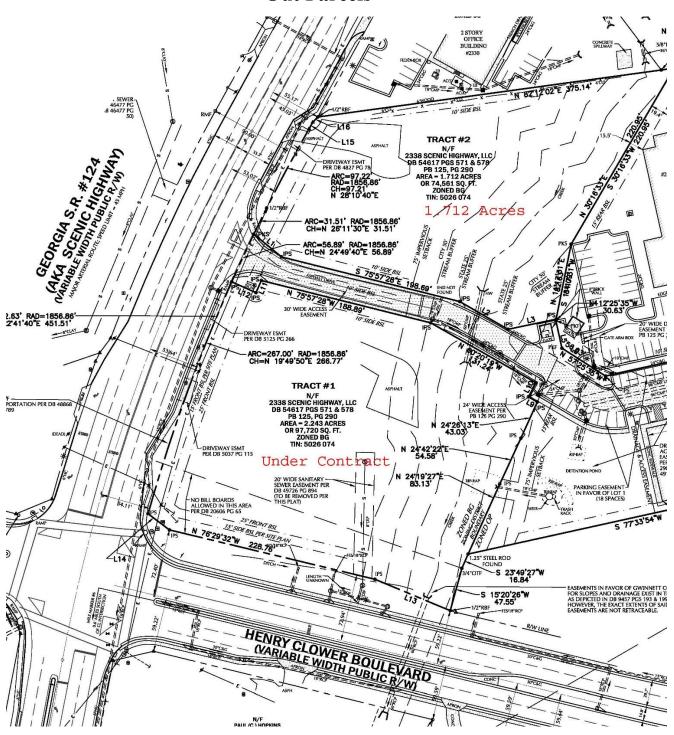

### **Out Parcels**

### **Property Information**

**Location** 2338 Scenic Hwy S, Snellville, Georgia 30078,NEC Scenic Hwy S at

Henry Clower Blvd SW,

Land Area & Price Two Parcels: 1.712 Acres -- \$380,000 per acre

2.343 Acres -- (Under Contract)

**Zoning** BG

**Access** 1 Curb Cut Scenic Hwy S

1 Curb Cut Henry Clower Blvd SW

Frontage: 465 feet Scenic Hwy S. (Hwy 124)

264 feet Henry Clower Blvd

Traffic Count: 31,000 CPD Scenic Hwy.

11,436 CPD Henry Clower Blvd east of Scenic Hwy