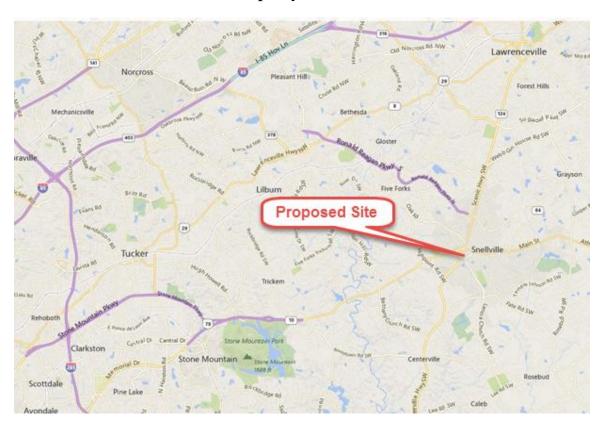

**Access** 1 Curb Cut Scenic Hwy S

1 Curb Cut Henry Clower Blvd SW

Frontage: 465 feet Scenic Hwy S. (Hwy 124)

264 feet Henry Clower Blvd

Traffic Count: 31,000 CPD Scenic Hwy.

11,436 CPD Henry Clower Blvd east of Scenic Hwy

GDOT's Project: SR 10/US 78 @ SR 124; & Henry Clower Blvd.

**Proposed Hwy Improvements:**Project is to develop improvements to the intersection of US 78 at SR 124 and minor improvements to provide an effective eastbound bypass

along Henry Clower Blvd.

**Planned** BTS or Sale – Two out lots fronting scenic hwy. Self-storage

**Development:** accessible from scenic highway.

**Demographics:** 10-minute drivetime population – 115,333 (see attached report)



#### **Contact:**

BRANNEN DEVELOPMENT COMPANY www.brannendev.com 404-355-9500

## **Property Location**



**Aerial Photo** 



# Area Aerial Map



### **Out Parcels**



## **Traffic Counts**



## **GDOT Proposed Improvements**

US Hwy 78 & Scenic Hwy Intersection & Henry Clower Blvd By-Pass for Eastbound Traffic



Westside Improvements of Henry Clower Blvd By-Pass for Eastbound Traffic