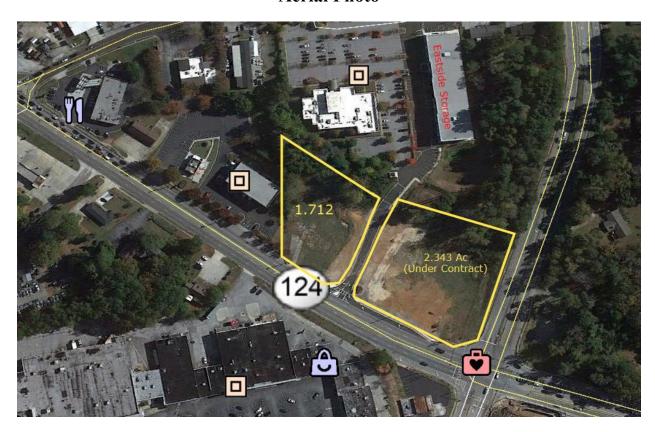

### **Property Information**

**Location** 2338 Scenic Hwy S, Snellville, Georgia 30078,NEC Scenic Hwy S at

Henry Clower Blvd SW,

Land Area & Price Two Parcels: 1.712 Acres -- \$380,000 per acre

2.343 Acres -- (Under Contract)

### **Out Parcels**