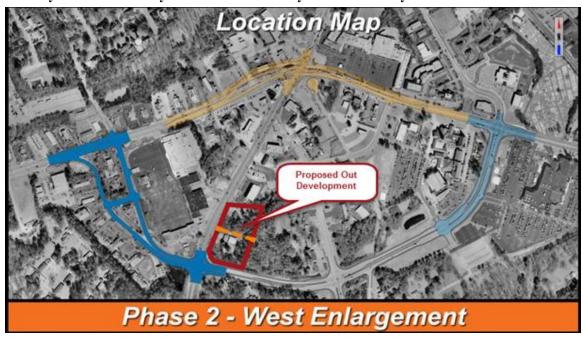

## **GDOT Proposed Improvements**

US Hwy 78 & Scenic Hwy Intersection & Henry Clower Blvd By-Pass for Eastbound Traffic

Westside Improvements of Henry Clower Blvd By-Pass for Eastbound Traffic

GDOT's Project: SR 10/US 78 @ SR 124; & Henry Clower Blvd.

**Proposed Hwy Improvements:**Project is to develop improvements to the intersection of US 78 at SR 124 and minor improvements to provide an effective eastbound bypass

along Henry Clower Blvd.

**Planned** BTS or Sale – Two out lots fronting scenic hwy. Self-storage

**Development:** accessible from scenic highway.

**Demographics:** 10-minute drivetime population – 115,333 (see attached report)