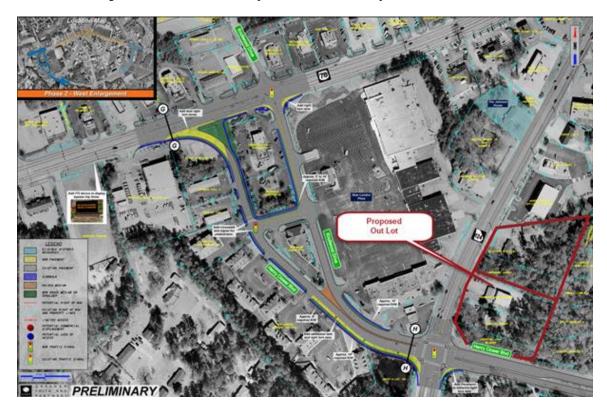

## **GDOT Proposed Improvements**

US Hwy 78 & Scenic Hwy Intersection & Henry Clower Blvd By-Pass for Eastbound Traffic

Westside Improvements of Henry Clower Blvd By-Pass for Eastbound Traffic

GDOT's Project: SR 10/US 78 @ SR 124; & Henry Clower Blvd.

**Proposed Hwy Improvements:**Project is to develop improvements to the intersection of US 78 at SR 124 and minor improvements to provide an effective eastbound bypass

along Henry Clower Blvd.

**Planned** BTS or Sale – Two out lots fronting scenic hwy. Self-storage

**Development:** accessible from scenic highway.

**Demographics:** 10-minute drivetime population – 115,333 (see attached report)