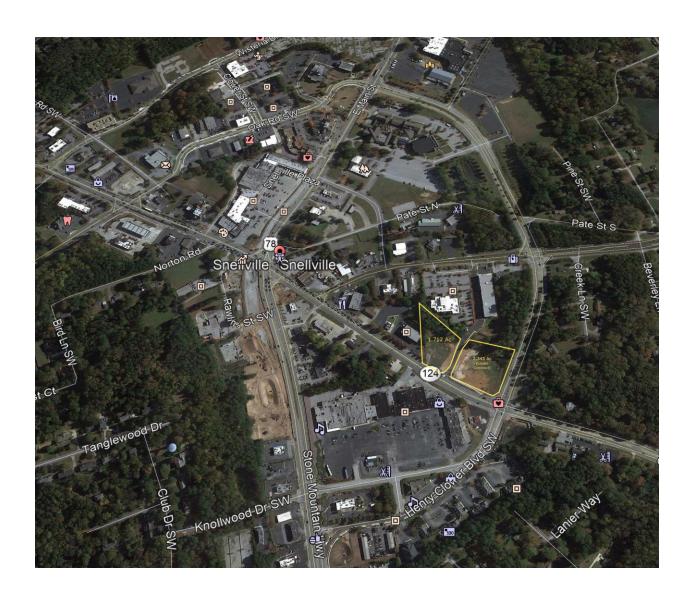

rb Cut Henry Clower Blvd SW

Frontage: 465 feet Scenic Hwy S. (Hwy 124)

264 feet Henry Clower Blvd

Traffic Count: 31,000 CPD Scenic Hwy.

11,436 CPD Henry Clower Blvd east of Scenic Hwy

GDOT's Project: SR 10/US 78 @ SR 124; & Henry Clower Blvd.

**Proposed Hwy Improvements:**Project is to develop improvements to the intersection of US 78 at SR 124 and minor improvements to provide an effective eastbound bypass

along Henry Clower Blvd.

**Planned** BTS or Sale – Two out lots fronting scenic hwy. Self-storage

**Development:** accessible from scenic highway.

**Demographics:** 10-minute drivetime population – 115,333 (see attached report)



#### **Contact:**

BRANNEN DEVELOPMENT COMPANY www.brannendev.com 404-355-9500

## **Property Location**



**Aerial Photo** 



# Area Aerial Map



### **Out Parcels**



## **Traffic Counts**



## **GDOT Proposed Improvements**

US Hwy 78 & Scenic Hwy Intersection & Henry Clower Blvd By-Pass for Eastbound Traffic



Westside Improvements of Henry Clower Blvd By-Pass for Eastbound Traffic