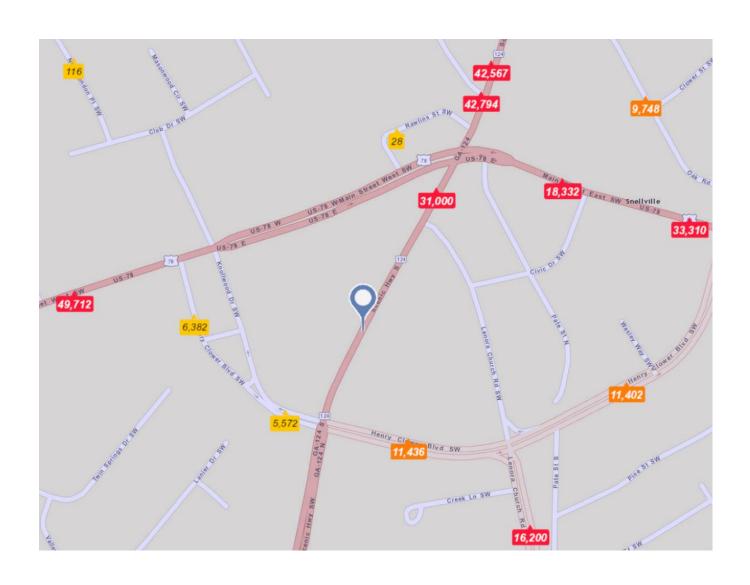

## **Traffic Counts**

**Zoning** BG

**Access** 1 Curb Cut Scenic Hwy S

1 Curb Cut Henry Clower Blvd SW

Frontage: 465 feet Scenic Hwy S. (Hwy 124)

264 feet Henry Clower Blvd

Traffic Count: 31,000 CPD Scenic Hwy.

11,436 CPD Henry Clower Blvd east of Scenic Hwy