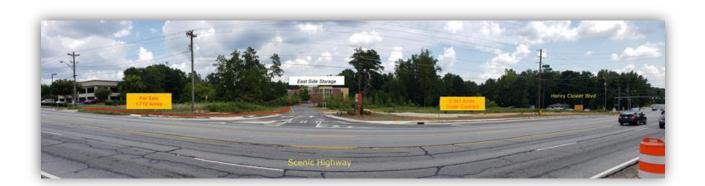

### **Property Information**

**Location** 2338 Scenic Hwy S, Snellville, Georgia 30078,NEC Scenic Hwy S at

Henry Clower Blvd SW,

Land Area & Price Two Parcels: 1.712 Acres -- \$380,000 per acre

2.343 Acres -- (Under Contract)

**Zoning** BG

**Access** 1 Curb Cut Scenic Hwy S

1 Curb Cut Henry Clower Blvd SW

Frontage: 465 feet Scenic Hwy S. (Hwy 124)

264 feet Henry Clower Blvd

Traffic Count: 31,000 CPD Scenic Hwy.

11,436 CPD Henry Clower Blvd east of Scenic Hwy

along Henry Clower Blvd.

**Planned** BTS or Sale – Two out lots fronting scenic hwy. Self-storage

**Development:** accessible from scenic highway.

**Demographics:** 10-minute drivetime population – 115,333 (see attached report)