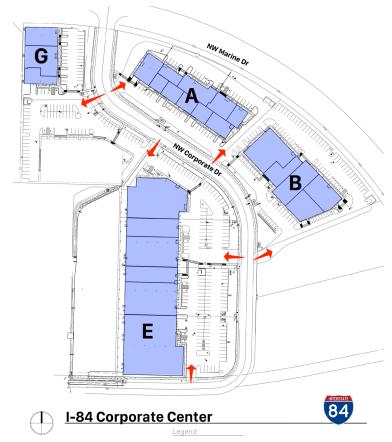

#### PROJECT HIGHLIGHTS

- Approximately 135,354 square feet within 4 buildings
- Flexible sizes/configurations with ample parking
- Tenant sizes that range from 1,800 SF to 35,000 SF
- Grade level loading with oversized roll-up doors
- Well-maintained, professional setting that is locally owned and man-
- The Industrial Park and Light Industrial zoning designations allow a wide variety of light industrial, office, and retail uses.
- Approximately 1.44 acre paved and security lighted yard for vehicle parking and equipment storage
- Please call for competitive pricing and more info