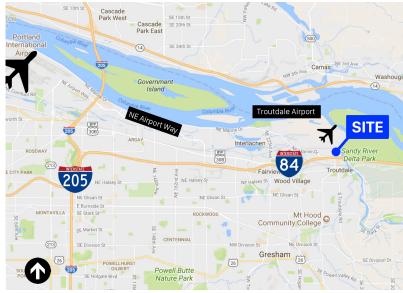

### LOCATION

- High-profile business park with incredible visibility from I-84 and Marine Drive
- Less than ½ mile from I-84, and 8 miles to I-205 (alternatively accessible via Marine Drive)
- Close to the Troutdale Airport, and 10 miles from Portland International Airport
- Only 15 miles to downtown Portland
- Many retail amenities nearby and proximity to workforce housing