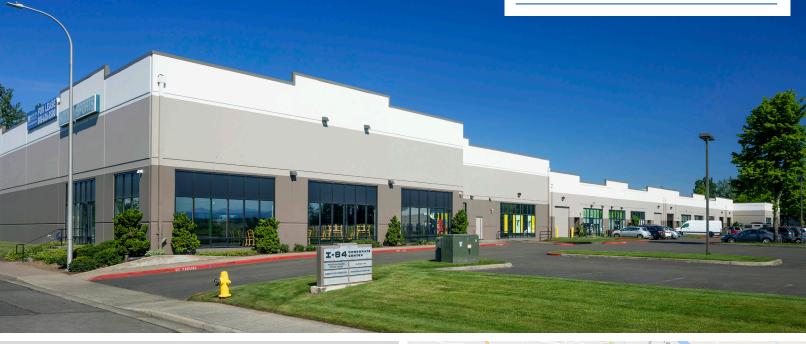

### LOCATION

- High-profile business park with incredible visibility from I-84 and Marine Drive
- Less than ½ mile from I-84, and 8 miles to I-205 (alternatively accessible via Marine Drive)
- Close to the Troutdale Airport, and 10 miles from Portland International Airport
- Only 15 miles to downtown Portland
- Many retail amenities nearby and proximity to workforce housing

#### PROJECT HIGHLIGHTS

- Approximately 135,354 square feet within 4 buildings
- Flexible sizes/configurations with ample parking
- Tenant sizes that range from 1,800 SF to 35,000 SF
- Grade level loading with oversized roll-up doors
- Well-maintained, professional setting that is locally owned and man-
- The Industrial Park and Light Industrial zoning designations allow a wide variety of light industrial, office, and retail uses.
- Approximately 1.44 acre paved and security lighted yard for vehicle parking and equipment storage
- Please call for competitive pricing and more info