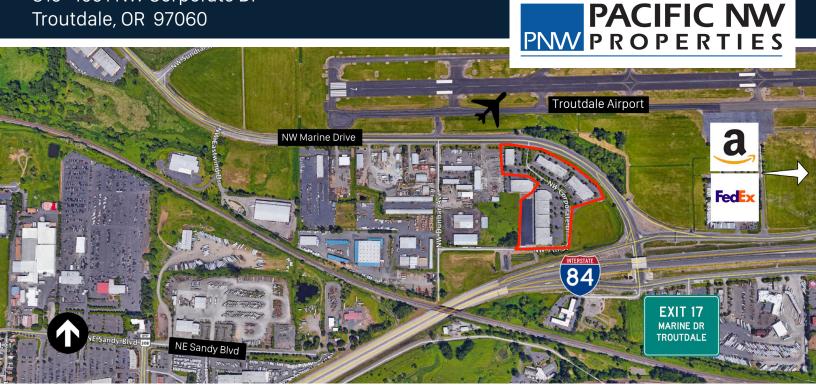

### LOCATION

- High-profile business park with incredible visibility from I-84 and Marine Drive
- Less than ½ mile from I-84, and 8 miles to I-205 (alternatively accessible via Marine Drive)
- Close to the Troutdale Airport, and 10 miles from Portland International Airport
- Only 15 miles to downtown Portland
- Many retail amenities nearby and proximity to workforce housing