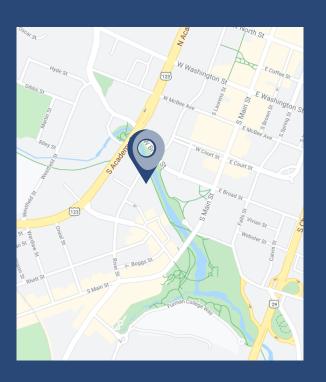

## PRIME DOWNTOWN RETAIL SPACES FOR LEASE

This first-class retail space is located next to the Embassy Suites of Downtown Greenville. Accessible to traffic from the Swamp Rabbit Trail (+500K annual visitors), Main Street, Falls Street, and River Street. A convenient location for a variety of restaurants and retail shops with potential for outdoor seating and dining areas.