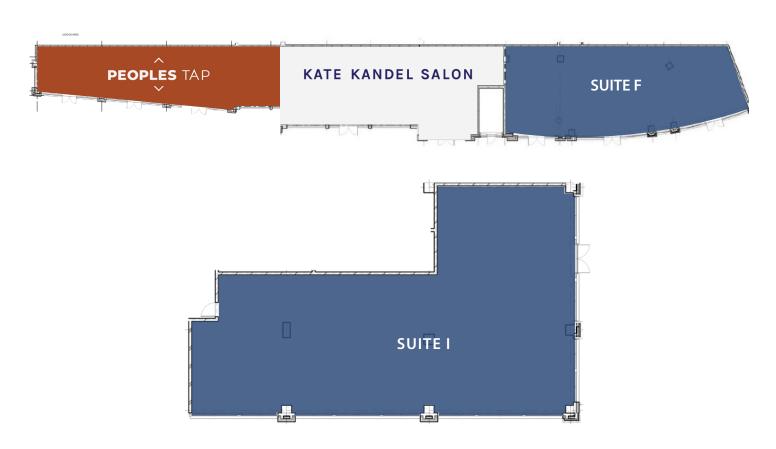

## Leasing Info

**Suite F |** 2,911 sf **Suite I |** 2,940 sf

For more information please contact: D: 864.979.0776 leasing@hughesdevelopment.com

SHELL SPACE & BUILD OUT AVAILABLE | DOWNTOWN RETAIL SPACE | ADJACENT PARKING GARAGE