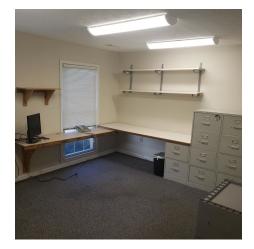

#### **PROPERTY DESCRIPTION**

Fully furnished office suite for lease in Fayetteville

#### **PROPERTY HIGHLIGHTS**

- ~3500 sf and ~900 sf units can be combined
- Furnished including file cabinets and copy/print