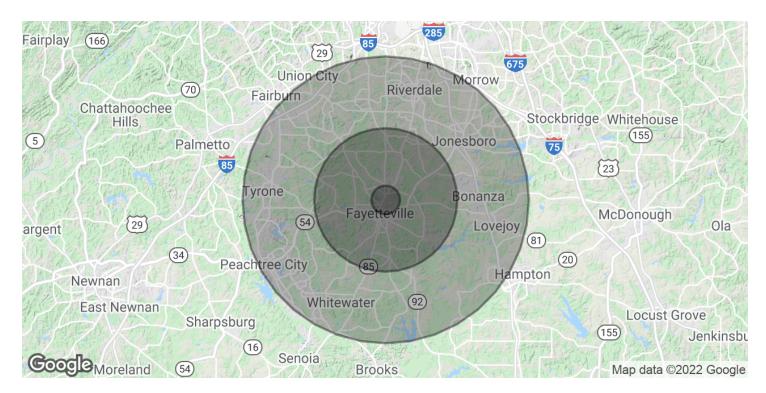

| DEMOGRAPHICS      | 1 MILE   | 5 MILES  | 10 MILES |
|-------------------|----------|----------|----------|
| Total Households  | 932      | 22,429   | 112,093  |
| Total Population  | 2,406    | 62,924   | 322,456  |
| Average HH Income | \$76,863 | \$74,219 | \$66,337 |

### **205 JEFF DAVIS PLACE**

205 Jeff Davis Place Fayetteville, GA 30214

| POPULATION           | 1 MILE    | 5 MILES   | 10 MILES  |
|----------------------|-----------|-----------|-----------|
| Total Population     | 2,406     | 62,924    | 322,456   |
| Average Age          | 39.5      | 38.2      | 34.5      |
| Average Age (Male)   | 39.1      | 35.7      | 32.6      |
| Average Age (Female) | 40.4      | 40.3      | 36.2      |
| HOUSEHOLDS & INCOME  | 1 MILE    | 5 MILES   | 10 MILES  |
| Total Households     | 932       | 22,429    | 112,093   |
| # of Persons per HH  | 2.6       | 2.8       | 2.9       |
| Average HH Income    | \$76,863  | \$74,219  | \$66,337  |
| Average House Value  | \$218,219 | \$222,448 | \$222,242 |