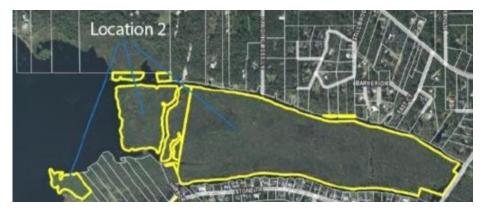

| Location   | PID#         | Acres | Address             | Utilities   | HBU          | Comments                                                                                                                              |
|------------|--------------|-------|---------------------|-------------|--------------|---------------------------------------------------------------------------------------------------------------------------------------|
| Location 1 | 910802020010 | 30.83 | 1525 PRAIRIE RD     | Water/Sewer | Conservation | 40.76 gross acres of land which includes a 30.83-acre lakefront parcel                                                                |
|            | 910802020080 | 0.87  | HORSESHOE RD        | Water/Sewer | Conservation | four building lots and a leftover tract from the Willow Creek                                                                         |
|            | 910802020090 | 1.06  | HORSESHOE RD        | Water/Sewer | Conservation | development. The entire area is designated as wetlands. There is                                                                      |
|            | 910802020100 | 1.55  | HORSESHOE RD        | Water/Sewer | Conservation | potential for residential use, although wetlands survey and                                                                           |
|            | 910802020110 | 2.15  | HORSESHOE RD        | Water/Sewer | Conservation | mitigation would be required, as well as fill.                                                                                        |
|            | 910806000024 | 4.30  | WILLOW TR           | Water only  | Conservation |                                                                                                                                       |
| Location 2 | 910804000001 | 87.25 | 300 STONE ISLAND RD | None        | Conservation | 111.16 gross acres of inaccessible wetlands areas with lake frontage on Lake Monroe. Entirely wetlands with no development potential. |
|            | 910807000001 | 20.86 | 300 HARBOR TR       | None        | Conservation |                                                                                                                                       |
|            | 910807000003 | 3.05  | SIOUX TR            | None        | Conservation |                                                                                                                                       |
|            | 910806000011 | 3.09  | 1606 WILLOW TR      | Water only  | SFR          | Gated development; Will require wetlands survey and fill                                                                              |
|            | 910806000012 | 2.83  | 1612 WILLOW TR      | Water only  | SFR          | Gated development; Will require wetlands survey and fill                                                                              |
|            | 910806000013 | 2.54  | 1618 WILLOW TR      | Water only  | SFR          | Gated development; Will require wetlands survey and fill                                                                              |
|            | 910806000014 | 2.24  | 1624 WILLOW TR      | Water only  | SFR          | Gated development; Will require wetlands survey and fill                                                                              |
|            | 910806000015 | 2.03  | 1630 WILLOW TR      | Water only  | SFR          | Gated development; Will require wetlands survey and fill                                                                              |
| Location 3 | 910806000016 | 1.90  | 1636 WILLOW TR      | Water only  | SFR          | Gated development; Will require wetlands survey and fill                                                                              |
|            | 910806000017 | 1.83  | 1642 WILLOW TR      | Water only  | SFR          | Gated development; Will require wetlands survey and fill                                                                              |
|            | 910806000018 | 1.80  | 1648 WILLOW TR      | Water only  | SFR          | Gated development; Will require wetlands survey and fill                                                                              |
|            | 910806000019 | 1.77  | 1652 WILLOW TR      | Water only  | SFR          | Gated development; Will require wetlands survey and fill                                                                              |
|            | 910806000020 | 1.76  | 1660 WILLOW TR      | Water only  | SFR          | Gated development; Will require wetlands survey and fill                                                                              |
|            | 910806000021 | 2.40  | 1666 WILLOW TR      | Water only  | SFR          | Gated development; Will require wetlands survey and fill                                                                              |
|            | 910806000022 | 2.19  | 1672 WILLOW TR      | Water only  | SFR          | Gated development; Will require wetlands survey and fill                                                                              |
|            | 910806000023 | 2.15  | WILLOW TR           | Water only  | SFR          | Gated development; Will require wetlands survey and fill                                                                              |
|            | 910806000025 | 1.49  | 1659 WILLOW TR      | Water only  | SFR          | Gated development; Will require wetlands survey and fill                                                                              |
|            | 910806001080 | 1.38  | WILLOW TR           | Water only  | SFR          | Gated development; Will require wetlands survey and fill                                                                              |
|            | 910806001110 | 1.36  | WILLOW TR           | Water only  | SFR          | Gated development; Will require wetlands survey and fill                                                                              |