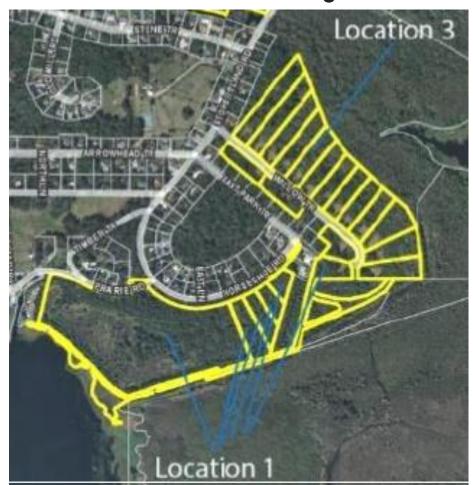

| Location   | PID#         | Acres | Address             | Utilities   | HBU          | Comments                                                                                                                              |
|------------|--------------|-------|---------------------|-------------|--------------|---------------------------------------------------------------------------------------------------------------------------------------|
| Location 1 | 910802020010 | 30.83 | 1525 PRAIRIE RD     | Water/Sewer | Conservation | 40.76 gross acres of land which includes a 30.83-acre lakefront parcel                                                                |
|            | 910802020080 | 0.87  | HORSESHOE RD        | Water/Sewer | Conservation | four building lots and a leftover tract from the Willow Creek                                                                         |
|            | 910802020090 | 1.06  | HORSESHOE RD        | Water/Sewer | Conservation | development. The entire area is designated as wetlands. There is                                                                      |
|            | 910802020100 | 1.55  | HORSESHOE RD        | Water/Sewer | Conservation | potential for residential use, although wetlands survey and                                                                           |
|            | 910802020110 | 2.15  | HORSESHOE RD        | Water/Sewer | Conservation | mitigation would be required, as well as fill.                                                                                        |
|            | 910806000024 | 4.30  | WILLOW TR           | Water only  | Conservation |                                                                                                                                       |
| Location 2 | 910804000001 | 87.25 | 300 STONE ISLAND RD | None        | Conservation | 111.16 gross acres of inaccessible wetlands areas with lake frontage on Lake Monroe. Entirely wetlands with no development potential. |
|            | 910807000001 | 20.86 | 300 HARBOR TR       | None        | Conservation |                                                                                                                                       |
|            | 910807000003 | 3.05  | SIOUX TR            | None        | Conservation |                                                                                                                                       |
|            | 910806000011 | 3.09  | 1606 WILLOW TR      | Water only  | SFR          | Gated development; Will require wetlands survey and fill                                                                              |
|            | 910806000012 | 2.83  | 1612 WILLOW TR      | Water only  | SFR          | Gated development; Will require wetlands survey and fill                                                                              |
|            | 910806000013 | 2.54  | 1618 WILLOW TR      | Water only  | SFR          | Gated development; Will require wetlands survey and fill                                                                              |
|            | 910806000014 | 2.24  | 1624 WILLOW TR      | Water only  | SFR          | Gated development; Will require wetlands survey and fill                                                                              |
|            | 910806000015 | 2.03  | 1630 WILLOW TR      | Water only  | SFR          | Gated development; Will require wetlands survey and fill                                                                              |
| Location 3 | 910806000016 | 1.90  | 1636 WILLOW TR      | Water only  | SFR          | Gated development; Will require wetlands survey and fill                                                                              |
|            | 910806000017 | 1.83  | 1642 WILLOW TR      | Water only  | SFR          | Gated development; Will require wetlands survey and fill                                                                              |
|            | 910806000018 | 1.80  | 1648 WILLOW TR      | Water only  | SFR          | Gated development; Will require wetlands survey and fill                                                                              |
|            | 910806000019 | 1.77  | 1652 WILLOW TR      | Water only  | SFR          | Gated development; Will require wetlands survey and fill                                                                              |
|            | 910806000020 | 1.76  | 1660 WILLOW TR      | Water only  | SFR          | Gated development; Will require wetlands survey and fill                                                                              |
|            | 910806000021 | 2.40  | 1666 WILLOW TR      | Water only  | SFR          | Gated development; Will require wetlands survey and fill                                                                              |
|            | 910806000022 | 2.19  | 1672 WILLOW TR      | Water only  | SFR          | Gated development; Will require wetlands survey and fill                                                                              |
|            | 910806000023 | 2.15  | WILLOW TR           | Water only  | SFR          | Gated development; Will require wetlands survey and fill                                                                              |
|            | 910806000025 | 1.49  | 1659 WILLOW TR      | Water only  | SFR          | Gated development; Will require wetlands survey and fill                                                                              |
|            | 910806001080 | 1.38  | WILLOW TR           | Water only  | SFR          | Gated development; Will require wetlands survey and fill                                                                              |
|            | 910806001110 | 1.36  | WILLOW TR           | Water only  | SFR          | Gated development; Will require wetlands survey and fill                                                                              |