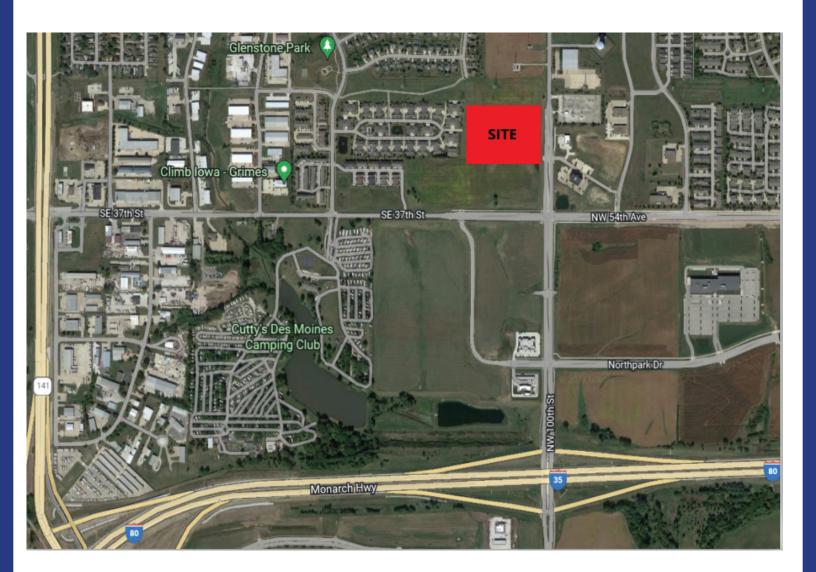

## **Land Parcels Available**

**New Medical/Office Park Development** 

100th Street & SE 37th Street

**GRIMES, IOWA** 

#### **PROPERTY INFORMATION**

- ▶ 1.5 to 8.5 Acre Lots Available For Sale and Build-To-Suit **Opportunities**
- ▶ 7,000 to 65,000 Square Foot Use Availability
- ► Excellent Access to Interstate 80/35

- ► Adjacent to Iowa Ortho **Ambulatory Surgery** Care
- ▶ 100th Street & SE 37th Street to be Four Lanes in near future
- ► High growth area of the Des Moines Metro
- ▶ Ideal Location for Medical and Office Uses
- ► Zoning C2