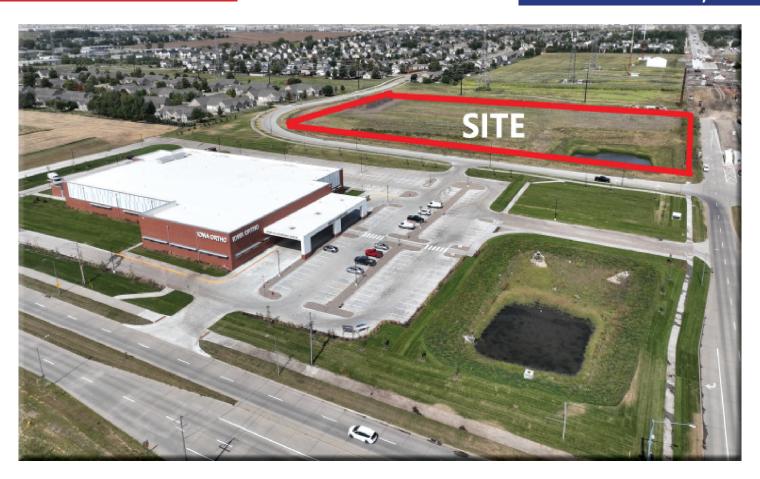

## **Land Parcels Available**

**New Medical/Office Park Development** 

100th Street & SE 37th Street

**GRIMES, IOWA** 

#### **PROPERTY INFORMATION**

- ▶ 1.5 to 8.5 Acre Lots Available For Sale and Build-To-Suit **Opportunities**
- ▶ 7,000 to 65,000 Square Foot Use Availability
- ► Excellent Access to Interstate 80/35

- ► Adjacent to Iowa Ortho **Ambulatory Surgery** Care
- ▶ 100th Street & SE 37th Street to be Four Lanes in near future
- ► High growth area of the Des Moines Metro
- ▶ Ideal Location for Medical and Office Uses
- ► Zoning C2