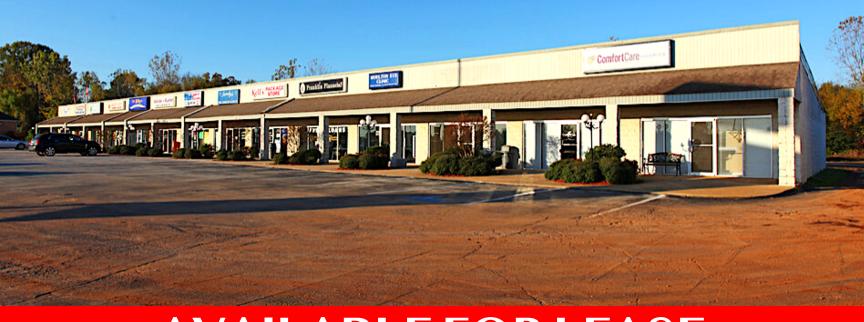

## - AVAILABLE FOR LEASE -CALL FOR MORE INFORMATION **BANKHEAD PLAZA**

Established in a heavy traffic area, this plaza offers a prime location in the heart of Moulton, Alabama. The pleasant and vibrant atmosphere provides an opportunity to further the success of any business. Alongside tenants such as El Rio Restaurant, Pretty N Pink, and Franklin Financial, VACANT UNITS ARE CURRENTLY AVAILABLE FOR LEASE in a welcoming community.

**Address: 11227 Highway 157, Moulton AL, 35650** 

Suite Sizes: 1,200 to 2,000 square feet

**Property Size: 42 Parking Spaces** 

Units: 3

Details contained, herein, are from sources we deem reliable. However, no liability is assumed for errors or omissions. This offering is subject to change or be withdrawn without notice. All tax, legal, or financial matters, herein, should be reviewed by competent professionals