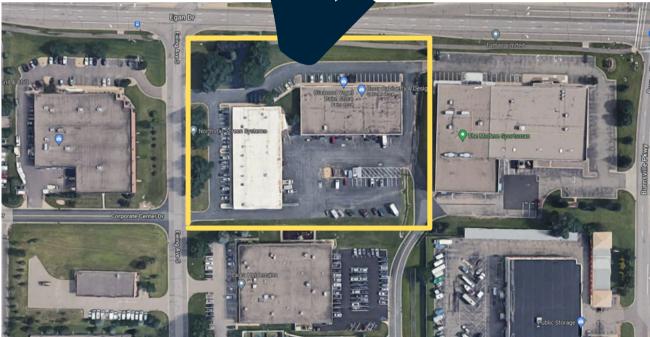

# 42EWING

3701 W COUNTY RD 42 & 14201 EWING AVE BURNSVILLE, MN 55306

## **PROPERTY INFORMATION**

- Great visibility to County Road 42
- Industrial park setting
- Built in 1981
- Building signage available on County Road 42
- Ample parking 80 combined surface parking spots
- Zoning: I-3 Office & Industrial Park
- Fully sprinkled
- Private entrances
- Located 2 miles from I-35 split