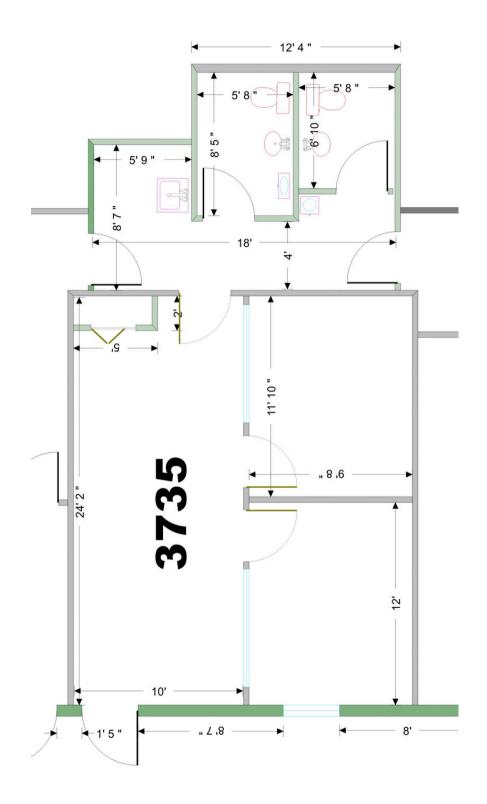

#### OFFICE/WAREHOUSE

**ADDRESS:** 

3701 W County Road 42 & 14201 Ewing Ave Burnsville, MN 55306

**AVAILABILITY:** 

Suite 3735: 601 SF 100% office space w/ shared RR

LEASE TERM:

Negotiable

**NET LEASE RATE:** 