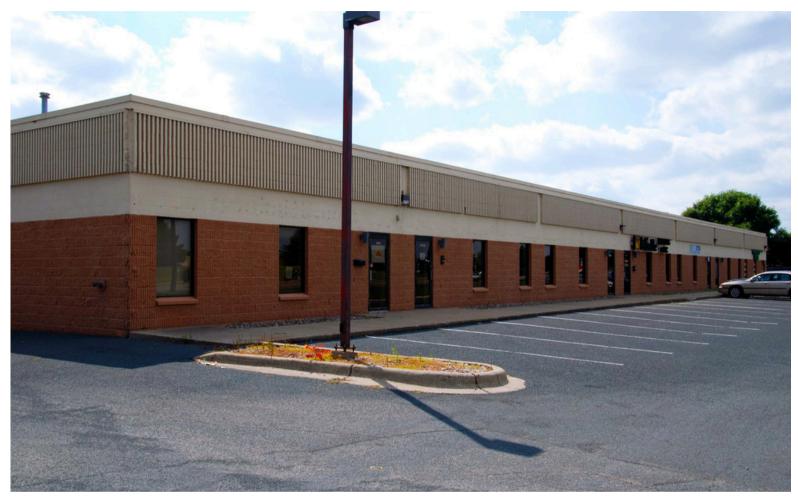

# 42EWING

3701 W COUNTY RD 42 & 14201 EWING AVE BURNSVILLE, MN 55306

## **PROPERTY INFORMATION**

- Great visibility to County Road 42
- Industrial park setting
- Built in 1981
- Building signage available on County Road 42
- Ample parking 80 combined surface parking spots
- Zoning: I-3 Office & Industrial Park
- Fully sprinkled
- Private entrances
- Located 2 miles from I-35 split