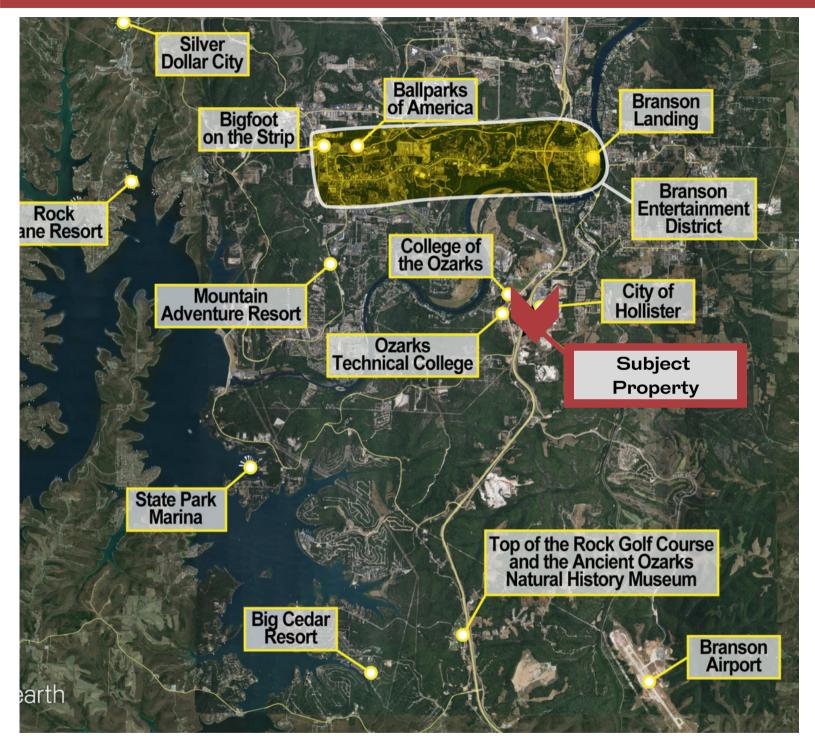

1211 Birch Road Hollister, MO 65672

10 acres of development land located immediately south of the planned Imagine Resort & Hotel a Themed Family Destination Resort. All utilities available. The Property consist of 7 contiguous parcels. The city of Hollister is pro-growth and ready to assist developers.

Hollister is enviably positioned in the heart of Ozark Mountain Country's Tri-Lakes Region, located just 35 miles south of Springfield, Missouri, on U.S. Highway 65. Hollister shares the shores of Lake Taneycomo with its closest neighbor, Branson, Missouri, positioning residents and visitors just 10 minutes from some of the greatest family entertainment and recreational destinations in the nation. In addition to Lake Taneycomo's world-class trout fishing, Table Rock and Bull Shoals lakes offer crystal-clear water for boating, swimming and fishing. Hollister is a 5minute drive from Big Cedar Lodge, #1 family golfing resort in North America, according to Golf Digest's "Top 100 Resorts." Hollister is a phenomenal American road-trip destination that can be reached via a four-lane divided highway system. It's also accessible through low-cost air service on Frontier Airlines, which flies into Branson Regional Airport, just 6 miles away.