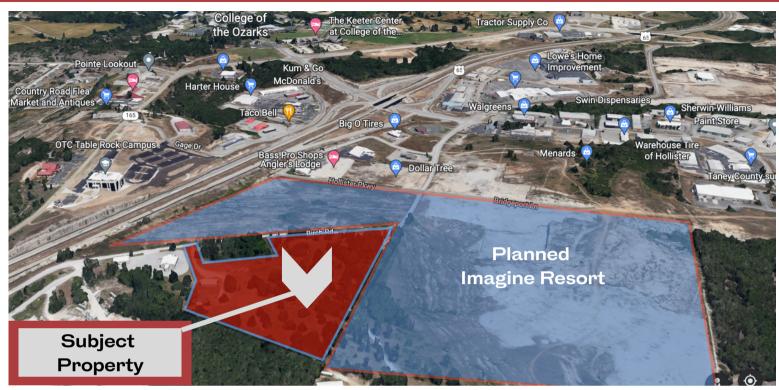

# Development Land For Sale - 10+/- Acres

1211 Birch Road Hollister, MO 65672

1211 Birch Road Hollister, MO 65672

10 acres of development land located immediately south of the planned Imagine Resort & Hotel a Themed Family Destination Resort. All utilities available. The Property consist of 7 contiguous parcels. The city of Hollister is pro-growth and ready to assist developers.

The planned 575.000-square-foot resort will be situated on 68 acres. The property will feature an array of amenities aimed at attracting and entertaining multiple generations of families. The resort will provide each guest - no matter how young or old - with the opportunity to interact in unique ways with a collection of some of the world's most beloved entertainment, attraction and media brands. This family resort, which represents over \$300 million investment in the community, will be a transformative economic-development project.