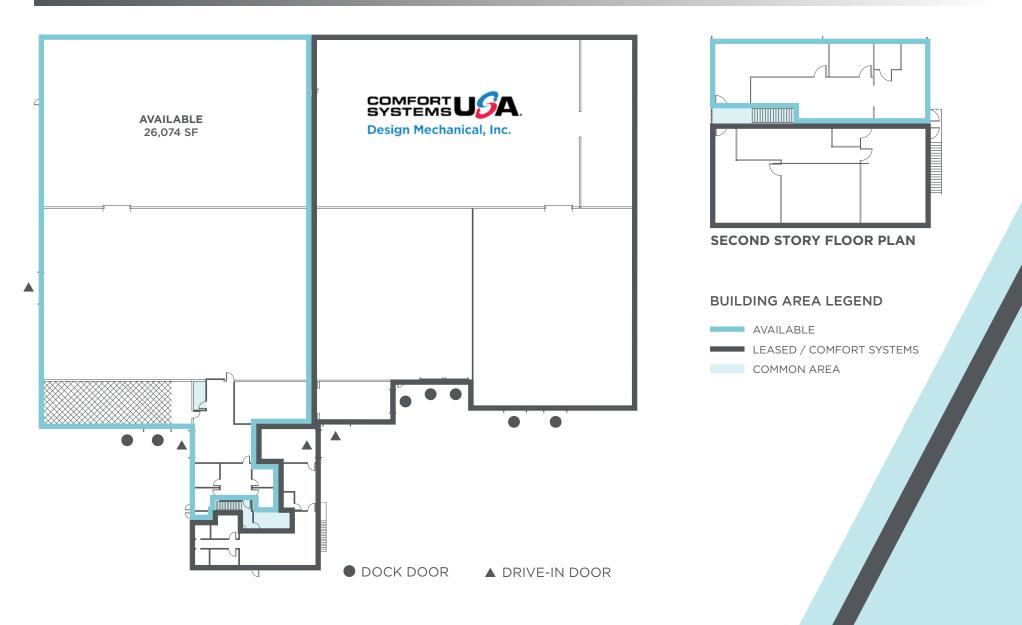

#### FLOOR PLAN

## SALE PRICE: \$8,900,000 (\$159/SF)

Strategically located within the Sekich Business Park, less than half a mile from I-25, 4333 Highway 66 offers 56,090 square feet of prime flex/ industrial and office space for sale. Currently, 30,106 square feet is leased by Comfort Systems USA / Design Mechanical, Inc., a leading building and service provider for mechanical, electrical and plumbing building systems. The remaining 26,074 square feet, available for an owner/user or for lease, features two drive-in overhead doors, two dock-high doors, and a warehouse equipped with heaters and LED lighting. Centrally positioned between Denver, Boulder, and Fort Collins, this property provides convenient access across Northern Colorado.

| PROPERTY DETAILS |                                                              | and the second sec | 54% Leased                                                    |
|------------------|--------------------------------------------------------------|------------------------------------------------------------------------------------------------------------------------------------------------------------------------------------------------------------------------------------------------------------------------------------------------------------------------------------------------------------------------------------------------------------------------------------------------------------------------------------------------------------------------------------------------------------------------------------------------------------------------------------------------------------------------------------------------------------------------------------------------------------------------------------------------------------------------------------------------------------------------------------------------------------------------------------------------------------------------------------------------------------------------------------------------------------------------------------------------------------------------------------------------------------------------------------------------------------------------------------------------------------------------------------------------------------------------------------------------------------------------------------------------------------------------------------------------------------------------------------------------------------------------------------------------------------------------------------------------------------------------------------------------------------------------------------------------------------------------------------------------------------------------------------------------------------------------------------------------------------------------------------|---------------------------------------------------------------|
| Building Size:   | 56,090 SF                                                    |                                                                                                                                                                                                                                                                                                                                                                                                                                                                                                                                                                                                                                                                                                                                                                                                                                                                                                                                                                                                                                                                                                                                                                                                                                                                                                                                                                                                                                                                                                                                                                                                                                                                                                                                                                                                                                                                                    | Multi-bay dock                                                |
| Leased Size:     | 30,016 SF                                                    | $\sim$                                                                                                                                                                                                                                                                                                                                                                                                                                                                                                                                                                                                                                                                                                                                                                                                                                                                                                                                                                                                                                                                                                                                                                                                                                                                                                                                                                                                                                                                                                                                                                                                                                                                                                                                                                                                                                                                             |                                                               |
| Available Size:  | 26,074 SF (Also available for lease)                         |                                                                                                                                                                                                                                                                                                                                                                                                                                                                                                                                                                                                                                                                                                                                                                                                                                                                                                                                                                                                                                                                                                                                                                                                                                                                                                                                                                                                                                                                                                                                                                                                                                                                                                                                                                                                                                                                                    | Newer roof                                                    |
| Year Built:      | 1980; Improved in 1984 & 2006                                | 1                                                                                                                                                                                                                                                                                                                                                                                                                                                                                                                                                                                                                                                                                                                                                                                                                                                                                                                                                                                                                                                                                                                                                                                                                                                                                                                                                                                                                                                                                                                                                                                                                                                                                                                                                                                                                                                                                  | 2-Hour demising wall                                          |
| Land Size:       | 3.31 Acres                                                   |                                                                                                                                                                                                                                                                                                                                                                                                                                                                                                                                                                                                                                                                                                                                                                                                                                                                                                                                                                                                                                                                                                                                                                                                                                                                                                                                                                                                                                                                                                                                                                                                                                                                                                                                                                                                                                                                                    |                                                               |
| Zoning:          | Highway Commercial (HC) - Mead<br><u>Link to Zoning Code</u> |                                                                                                                                                                                                                                                                                                                                                                                                                                                                                                                                                                                                                                                                                                                                                                                                                                                                                                                                                                                                                                                                                                                                                                                                                                                                                                                                                                                                                                                                                                                                                                                                                                                                                                                                                                                                                                                                                    | Heaters & LED lighting in the warehouse                       |
| County:          | Weld                                                         | $\bigcirc$                                                                                                                                                                                                                                                                                                                                                                                                                                                                                                                                                                                                                                                                                                                                                                                                                                                                                                                                                                                                                                                                                                                                                                                                                                                                                                                                                                                                                                                                                                                                                                                                                                                                                                                                                                                                                                                                         | Located just off I-25                                         |
| USES ALLOWED     |                                                              |                                                                                                                                                                                                                                                                                                                                                                                                                                                                                                                                                                                                                                                                                                                                                                                                                                                                                                                                                                                                                                                                                                                                                                                                                                                                                                                                                                                                                                                                                                                                                                                                                                                                                                                                                                                                                                                                                    | Central location between Denver,<br>Boulder, and Fort Collins |