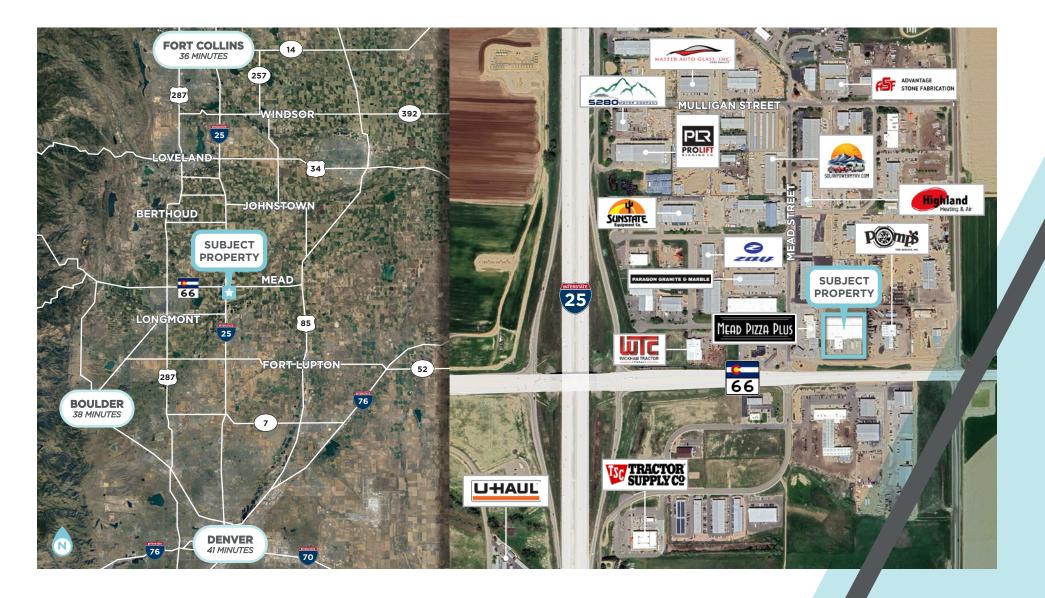

#### LOCATION OVERVIEW

## SALE PRICE: \$8,900,000 (\$159/SF)

Strategically located within the Sekich Business Park, less than half a mile from I-25, 4333 Highway 66 offers 56,090 square feet of prime flex/ industrial and office space for sale. Currently, 30,106 square feet is leased by Comfort Systems USA / Design Mechanical, Inc., a leading building and service provider for mechanical, electrical and plumbing building systems. The remaining 26,074 square feet, available for an owner/user or for lease, features two drive-in overhead doors, two dock-high doors, and a warehouse equipped with heaters and LED lighting. Centrally positioned between Denver, Boulder, and Fort Collins, this property provides convenient access across Northern Colorado.