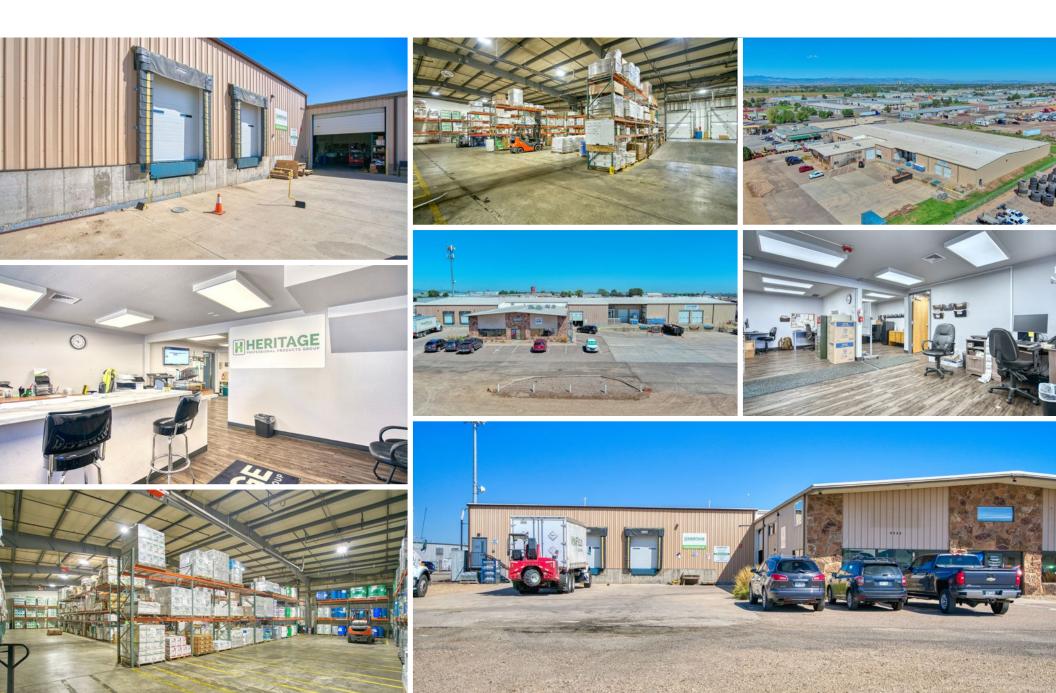

## SALE PRICE: \$8,900,000 (\$159/SF)

Strategically located within the Sekich Business Park, less than half a mile from I-25, 4333 Highway 66 offers 56,090 square feet of prime flex/ industrial and office space for sale. Currently, 30,106 square feet is leased by Comfort Systems USA / Design Mechanical, Inc., a leading building and service provider for mechanical, electrical and plumbing building systems. The remaining 26,074 square feet, available for an owner/user or for lease, features two drive-in overhead doors, two dock-high doors, and a warehouse equipped with heaters and LED lighting. Centrally positioned between Denver, Boulder, and Fort Collins, this property provides convenient access across Northern Colorado.

| PROPERTY DETAILS |                                                              | and the second sec | 54% Leased                                                    |
|------------------|--------------------------------------------------------------|------------------------------------------------------------------------------------------------------------------------------------------------------------------------------------------------------------------------------------------------------------------------------------------------------------------------------------------------------------------------------------------------------------------------------------------------------------------------------------------------------------------------------------------------------------------------------------------------------------------------------------------------------------------------------------------------------------------------------------------------------------------------------------------------------------------------------------------------------------------------------------------------------------------------------------------------------------------------------------------------------------------------------------------------------------------------------------------------------------------------------------------------------------------------------------------------------------------------------------------------------------------------------------------------------------------------------------------------------------------------------------------------------------------------------------------------------------------------------------------------------------------------------------------------------------------------------------------------------------------------------------------------------------------------------------------------------------------------------------------------------------------------------------------------------------------------------------------------------------------------------------|---------------------------------------------------------------|
| Building Size:   | 56,090 SF                                                    |                                                                                                                                                                                                                                                                                                                                                                                                                                                                                                                                                                                                                                                                                                                                                                                                                                                                                                                                                                                                                                                                                                                                                                                                                                                                                                                                                                                                                                                                                                                                                                                                                                                                                                                                                                                                                                                                                    | Multi-bay dock                                                |
| Leased Size:     | 30,016 SF                                                    | $\sim$                                                                                                                                                                                                                                                                                                                                                                                                                                                                                                                                                                                                                                                                                                                                                                                                                                                                                                                                                                                                                                                                                                                                                                                                                                                                                                                                                                                                                                                                                                                                                                                                                                                                                                                                                                                                                                                                             |                                                               |
| Available Size:  | 26,074 SF (Also available for lease)                         |                                                                                                                                                                                                                                                                                                                                                                                                                                                                                                                                                                                                                                                                                                                                                                                                                                                                                                                                                                                                                                                                                                                                                                                                                                                                                                                                                                                                                                                                                                                                                                                                                                                                                                                                                                                                                                                                                    | Newer roof                                                    |
| Year Built:      | 1980; Improved in 1984 & 2006                                | 1                                                                                                                                                                                                                                                                                                                                                                                                                                                                                                                                                                                                                                                                                                                                                                                                                                                                                                                                                                                                                                                                                                                                                                                                                                                                                                                                                                                                                                                                                                                                                                                                                                                                                                                                                                                                                                                                                  | 2-Hour demising wall                                          |
| Land Size:       | 3.31 Acres                                                   |                                                                                                                                                                                                                                                                                                                                                                                                                                                                                                                                                                                                                                                                                                                                                                                                                                                                                                                                                                                                                                                                                                                                                                                                                                                                                                                                                                                                                                                                                                                                                                                                                                                                                                                                                                                                                                                                                    |                                                               |
| Zoning:          | Highway Commercial (HC) - Mead<br><u>Link to Zoning Code</u> |                                                                                                                                                                                                                                                                                                                                                                                                                                                                                                                                                                                                                                                                                                                                                                                                                                                                                                                                                                                                                                                                                                                                                                                                                                                                                                                                                                                                                                                                                                                                                                                                                                                                                                                                                                                                                                                                                    | Heaters & LED lighting in the warehouse                       |
| County:          | Weld                                                         | $\bigcirc$                                                                                                                                                                                                                                                                                                                                                                                                                                                                                                                                                                                                                                                                                                                                                                                                                                                                                                                                                                                                                                                                                                                                                                                                                                                                                                                                                                                                                                                                                                                                                                                                                                                                                                                                                                                                                                                                         | Located just off I-25                                         |
| USES ALLOWED     |                                                              |                                                                                                                                                                                                                                                                                                                                                                                                                                                                                                                                                                                                                                                                                                                                                                                                                                                                                                                                                                                                                                                                                                                                                                                                                                                                                                                                                                                                                                                                                                                                                                                                                                                                                                                                                                                                                                                                                    | Central location between Denver,<br>Boulder, and Fort Collins |