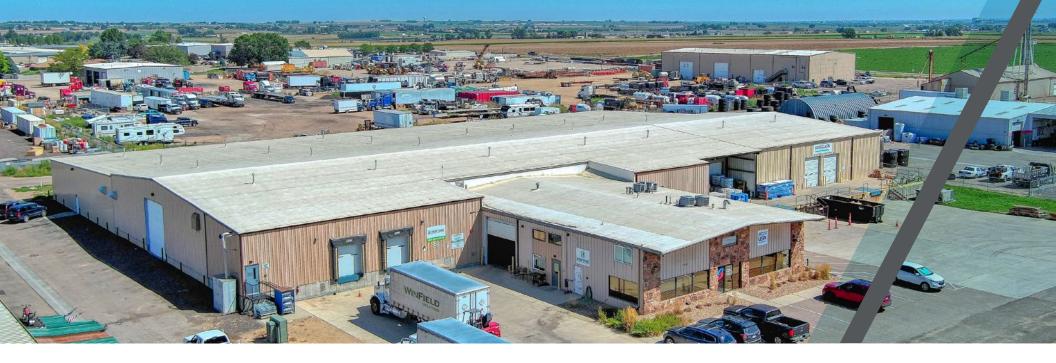

## SALE PRICE: \$8,900,000 (\$159/SF)

Strategically located within the Sekich Business Park, less than half a mile from I-25, 4333 Highway 66 offers 56,090 square feet of prime flex/ industrial and office space for sale. Currently, 30,106 square feet is leased by Comfort Systems USA / Design Mechanical, Inc., a leading building and service provider for mechanical, electrical and plumbing building systems. The remaining 26,074 square feet, available for an owner/user or for lease, features two drive-in overhead doors, two dock-high doors, and a warehouse equipped with heaters and LED lighting. Centrally positioned between Denver, Boulder, and Fort Collins, this property provides convenient access across Northern Colorado.

| PROPERTY DETAILS |                                                              | and the second sec | 54% Leased                                                    |
|------------------|--------------------------------------------------------------|------------------------------------------------------------------------------------------------------------------------------------------------------------------------------------------------------------------------------------------------------------------------------------------------------------------------------------------------------------------------------------------------------------------------------------------------------------------------------------------------------------------------------------------------------------------------------------------------------------------------------------------------------------------------------------------------------------------------------------------------------------------------------------------------------------------------------------------------------------------------------------------------------------------------------------------------------------------------------------------------------------------------------------------------------------------------------------------------------------------------------------------------------------------------------------------------------------------------------------------------------------------------------------------------------------------------------------------------------------------------------------------------------------------------------------------------------------------------------------------------------------------------------------------------------------------------------------------------------------------------------------------------------------------------------------------------------------------------------------------------------------------------------------------------------------------------------------------------------------------------------------|---------------------------------------------------------------|
| Building Size:   | 56,090 SF                                                    |                                                                                                                                                                                                                                                                                                                                                                                                                                                                                                                                                                                                                                                                                                                                                                                                                                                                                                                                                                                                                                                                                                                                                                                                                                                                                                                                                                                                                                                                                                                                                                                                                                                                                                                                                                                                                                                                                    | Multi-bay dock                                                |
| Leased Size:     | 30,016 SF                                                    | $\sim$                                                                                                                                                                                                                                                                                                                                                                                                                                                                                                                                                                                                                                                                                                                                                                                                                                                                                                                                                                                                                                                                                                                                                                                                                                                                                                                                                                                                                                                                                                                                                                                                                                                                                                                                                                                                                                                                             |                                                               |
| Available Size:  | 26,074 SF (Also available for lease)                         |                                                                                                                                                                                                                                                                                                                                                                                                                                                                                                                                                                                                                                                                                                                                                                                                                                                                                                                                                                                                                                                                                                                                                                                                                                                                                                                                                                                                                                                                                                                                                                                                                                                                                                                                                                                                                                                                                    | Newer roof                                                    |
| Year Built:      | 1980; Improved in 1984 & 2006                                | 1                                                                                                                                                                                                                                                                                                                                                                                                                                                                                                                                                                                                                                                                                                                                                                                                                                                                                                                                                                                                                                                                                                                                                                                                                                                                                                                                                                                                                                                                                                                                                                                                                                                                                                                                                                                                                                                                                  | 2-Hour demising wall                                          |
| Land Size:       | 3.31 Acres                                                   |                                                                                                                                                                                                                                                                                                                                                                                                                                                                                                                                                                                                                                                                                                                                                                                                                                                                                                                                                                                                                                                                                                                                                                                                                                                                                                                                                                                                                                                                                                                                                                                                                                                                                                                                                                                                                                                                                    |                                                               |
| Zoning:          | Highway Commercial (HC) - Mead<br><u>Link to Zoning Code</u> |                                                                                                                                                                                                                                                                                                                                                                                                                                                                                                                                                                                                                                                                                                                                                                                                                                                                                                                                                                                                                                                                                                                                                                                                                                                                                                                                                                                                                                                                                                                                                                                                                                                                                                                                                                                                                                                                                    | Heaters & LED lighting in the warehouse                       |
| County:          | Weld                                                         | $\bigcirc$                                                                                                                                                                                                                                                                                                                                                                                                                                                                                                                                                                                                                                                                                                                                                                                                                                                                                                                                                                                                                                                                                                                                                                                                                                                                                                                                                                                                                                                                                                                                                                                                                                                                                                                                                                                                                                                                         | Located just off I-25                                         |
| USES ALLOWED     |                                                              |                                                                                                                                                                                                                                                                                                                                                                                                                                                                                                                                                                                                                                                                                                                                                                                                                                                                                                                                                                                                                                                                                                                                                                                                                                                                                                                                                                                                                                                                                                                                                                                                                                                                                                                                                                                                                                                                                    | Central location between Denver,<br>Boulder, and Fort Collins |