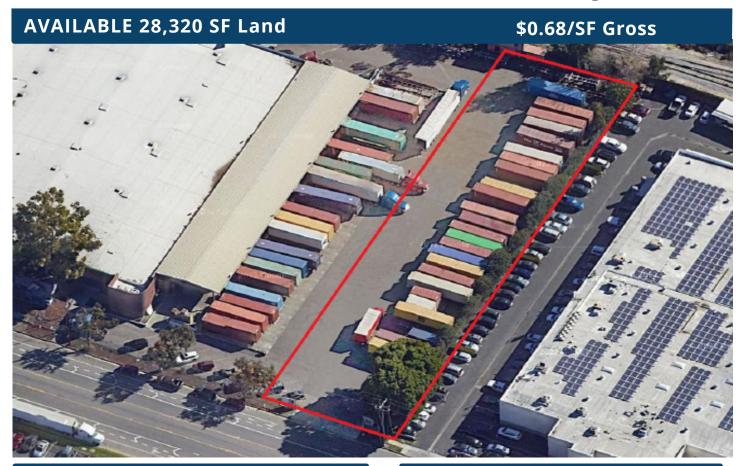

## **FEATURES**

Available Square Footage 28,320

Land Square Footage Part of Larger

## **HIGHLIGHTS**

Month-to-month only
35 container parking spaces
Unincorporated L.A. County