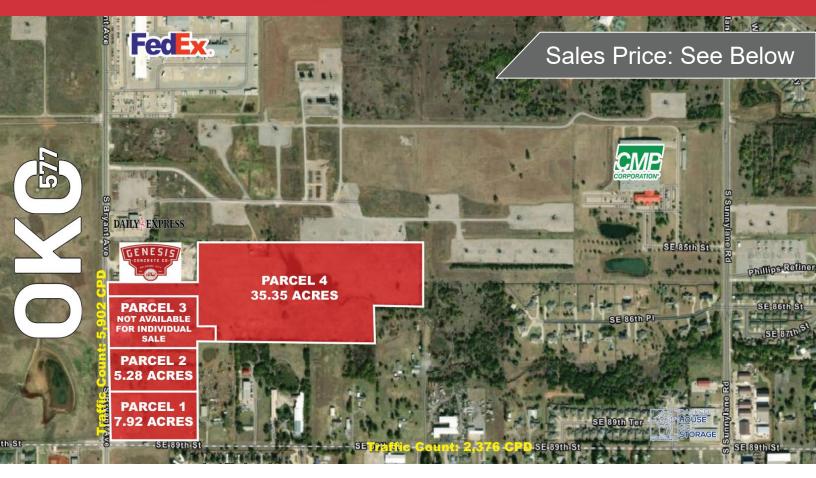

## PROPERTY HIGHLIGHTS

- Parcel 1: 7.92 Acres MOL: \$3,500,000
- Parcel 2: 5.28 Acres MOL: \$689,990.40
- Parcel 4: 35.35 Acres MOL: \$3,464,653.50
- Parcels can be combined for up to 58.55 Acres Inquire for Pricing
- Zoned: I-2
- Parcel 1: Retail Focused: Great Location for Truck Fuel Operator & Quick Serve Restaurants
- Parcel 2: Industrial or Retail Focused: Good Fit for Industrial Developer or Self Storage
- Parcel 4: Industrial Development Land: Great Location for Light Industrial Development
- Directly to the East of the 577 Development
- Just South of I-240