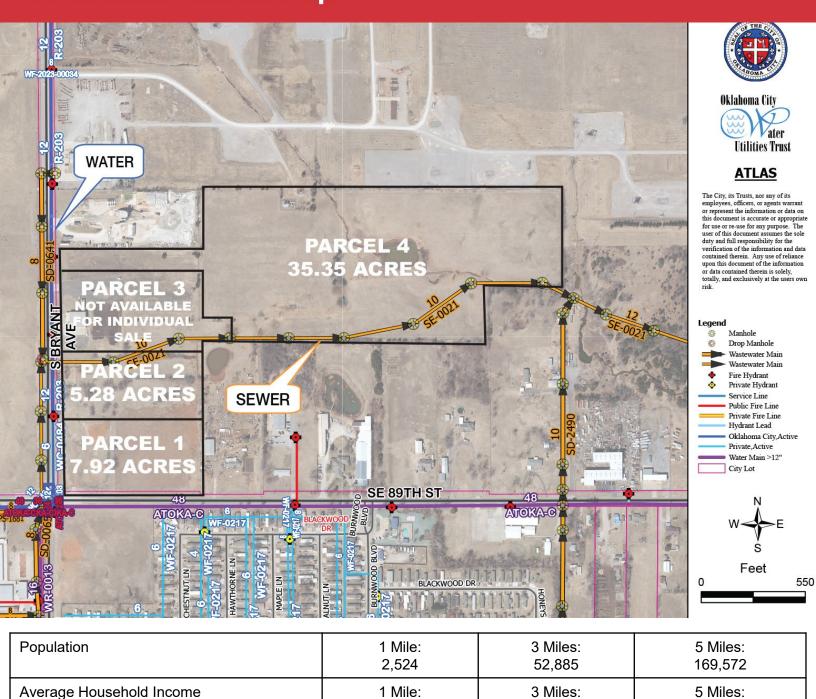

## PROPERTY HIGHLIGHTS

- Parcel 1: 7.92 Acres MOL: \$3,500,000
- Parcel 2: 5.28 Acres MOL: \$689,990.40
- Parcel 4: 35.35 Acres MOL: \$3,464,653.50
- Parcels can be combined for up to 58.55 Acres Inquire for Pricing
- Zoned: I-2
- Parcel 1: Retail Focused: Great Location for Truck Fuel Operator & Quick Serve Restaurants
- Parcel 2: Industrial or Retail Focused: Good Fit for Industrial Developer or Self Storage
- Parcel 4: Industrial Development Land: Great Location for Light Industrial Development
- Directly to the East of the 577 Development
- Just South of I-240

## Industrial Land For Sale

Amir Shams +1 405 313 0333 amir@naisullivangroup.com

Total Households

+1 405 840 0600 OFFICE

Zac McQueen +1 405 476 9199 zac@naisullivangroup.com

\$83,234

1 Mile:

903

4045 N.W. 64<sup>th</sup> Street, Suite 340 Oklahoma City, OK 73116

RJ Jimenez +1 940 597 9341 rj@naisullivangroup.com

\$72,173

3 Miles:

19,862

www.naisullivangroup.com

\$64,493

5 Miles:

64,338