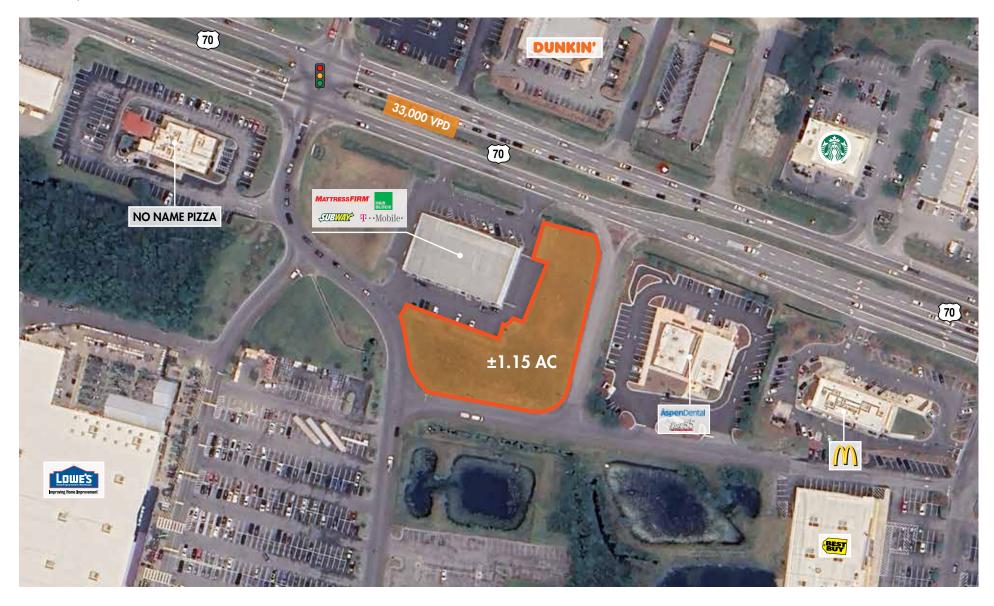

## **PROPERTY FEATURES**

- Excellent visibility on an outparcel to Lowe's Home Improvement and Walmart Supercenter
- Heavily travelled corridor with over 33,000 VPD
- Regional location drawing customers from several surrounding counties
- High concentration of national big box tenants surrounding the site