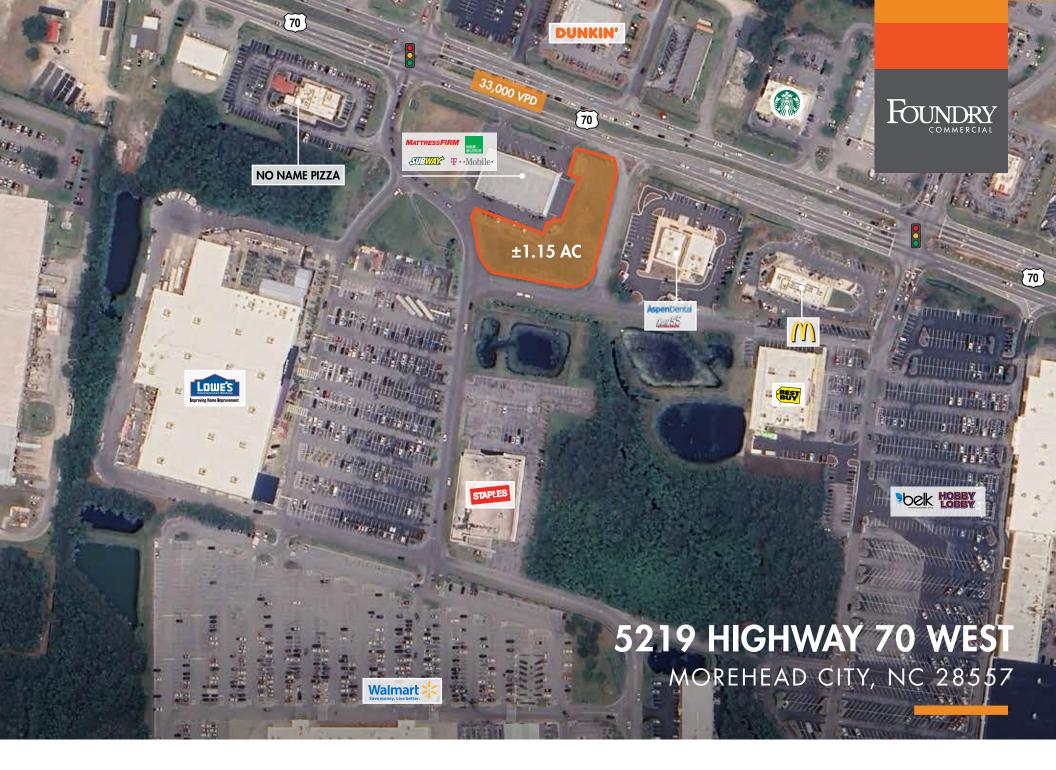

## **PROPERTY FEATURES**

- Excellent visibility on an outparcel to Lowe's Home Improvement and Walmart Supercenter
- Heavily travelled corridor with over 33,000 VPD
- Regional location drawing customers from several surrounding counties
- High concentration of national big box tenants surrounding the site