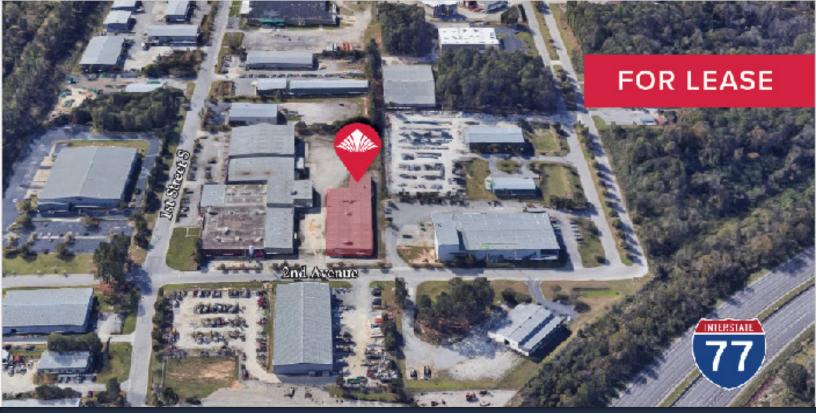

### **1020 2nd Avenue-Building B** Columbia, SC 29209

## ±29,168 SF Manufacturing Faciltiy for Lease

- ±3,700 SF Conditioned Warehouse
- 1,000 Amp 3-phase Power
- Zoning: M-1
- Ceiling Height: 12'-13'
- Small Warehouse Office
- Large, Advanced Paint Booth on Site