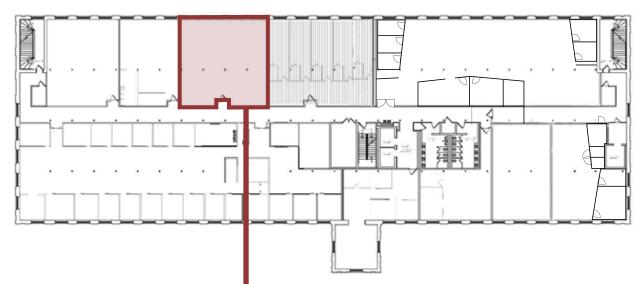

**Entire Third Floor** 

Suite 303, Suite 305, and Suite 312

The Cigar Factory

(10

*Suite* 407 | 2,050 *SF* | *Available* 12/1/2024

Entire Fourth Floor

Suite 407

| Loc | ation  |
|-----|--------|
| Ove | erview |