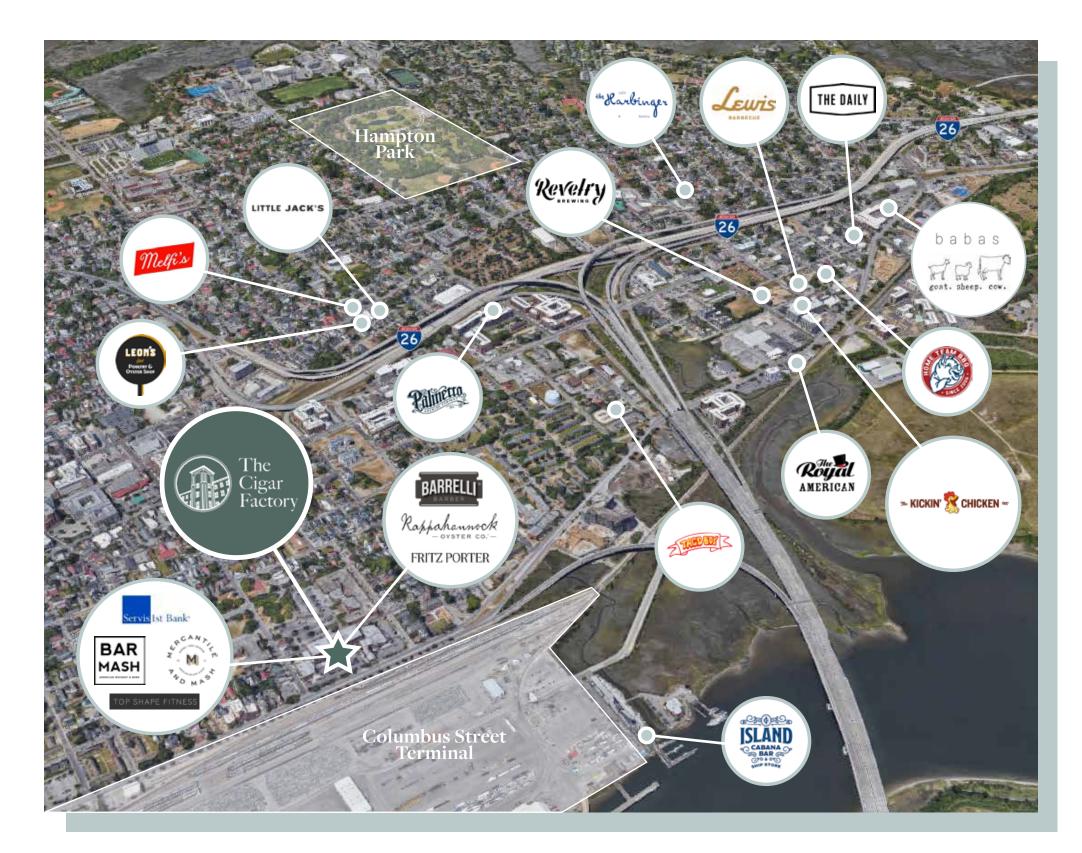

ueled by a deep reference for its historical roots has helped the property take its place as a centerpiece in Charleston's thriving economic and cultural resurgence.









#### Property Photos



















Suite 105 | 4,178 SF | Available Immediately

Suite 105







Suite 204 | 4,678 SF | Available Immediately





The Cigar Factory

(8)



*Suite* 303, *Suite* 305, *and Suite* 312 | 5,000 - 20,138 SF | *Available* 12/1/2025

**Entire Third Floor** 



Suite 303, Suite 305, and Suite 312



The Cigar Factory

(10



*Suite* 407 | 2,050 *SF* | *Available* 12/1/2024

Entire Fourth Floor



Suite 407







| Loc | ation  |
|-----|--------|
| Ove | erview |

18 Minutes

*Mount Pleasant 05* Minutes

West Ashley

09 Minutes

— *I-26* — \_\_\_\_\_\_ 04 Minutes

— I-526 —

10 Minutes



14



### Market Analysis



The Cigar Factory

16



## The Cigar Factory

18





Reid Davis, CCIM, SIOR Managing Principal (843) 277-4326 Rdavis@Lee-Associates.com Pete Harper, CCIM Principal (843) 329-0108 Pharper@Lee-Associates.com Cameron Yost, CCIM, SIOR Principal (843) 814-7236 Cyost@Lee-Associates.com