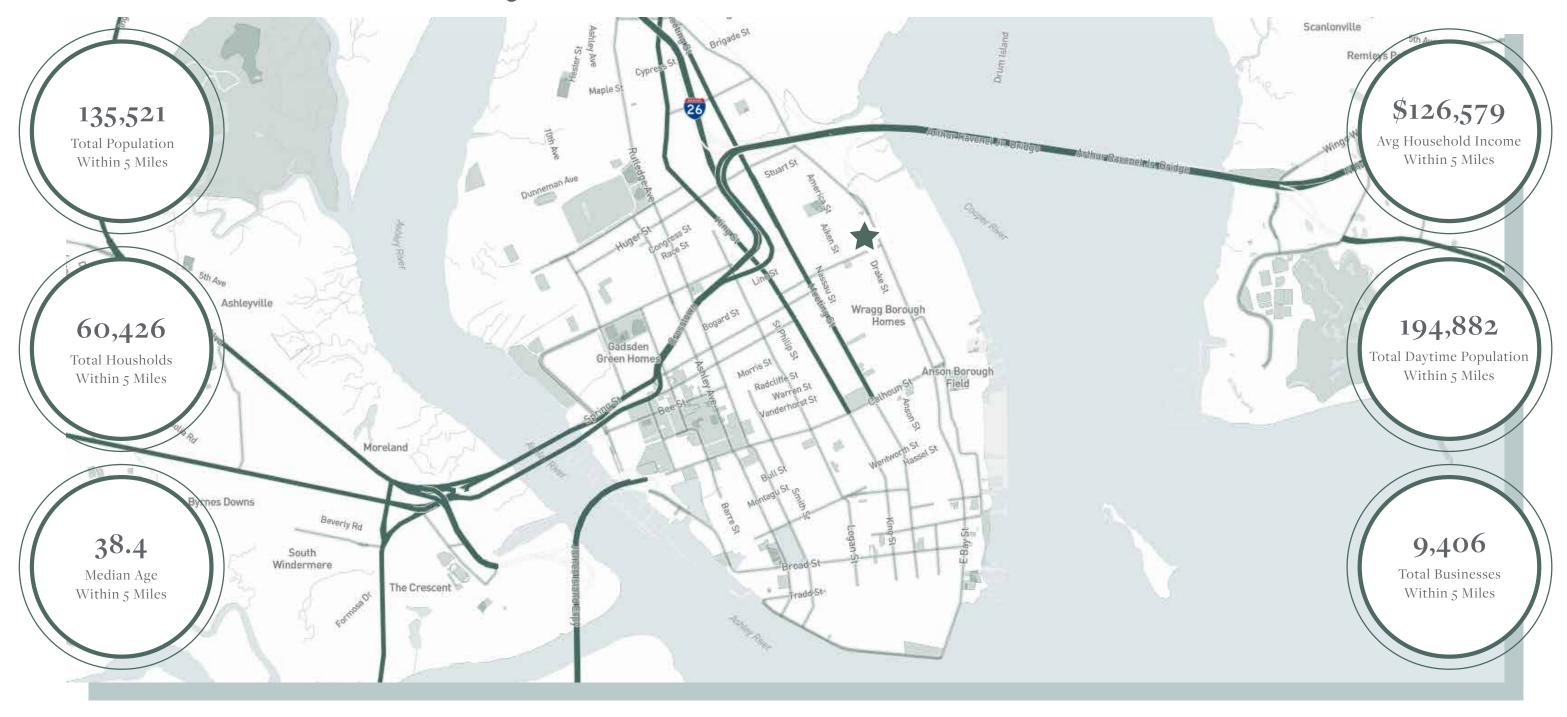

its historical roots has helped the property take its place as a centerpiece in Charleston's thriving economic and cultural resurgence.









#### Property Photos



















Suite 105 | 4,178 SF | Available Immediately

Suite 105







Suite 204 | 4,678 SF | Available Immediately





The Cigar Factory

(8)



*Suite* 303, *Suite* 305, *and Suite* 312 | 5,000 - 20,138 SF | *Available* 12/1/2025

**Entire Third Floor** 



Suite 303, Suite 305, and Suite 312



The Cigar Factory

(10



*Suite* 407 | 2,050 *SF* | *Available* 12/1/2024

Entire Fourth Floor



Suite 407







| Loc | ation  |
|-----|--------|
| Ove | erview |

18 Minutes

*Mount Pleasant 05* Minutes

West Ashley

09 Minutes

— *I-26* — \_\_\_\_\_\_ 04 Minutes

— I-526 —

10 Minutes



14



### Market Analysis



The Cigar Factory

16



## The Cigar Factory

18





Reid Davis, CCIM, SIOR Managing Principal (843) 277-4326 Rdavis@Lee-Associates.com Pete Harper, CCIM Principal (843) 329-0108 Pharper@Lee-Associates.com Cameron Yost, CCIM, SIOR Principal (843) 814-7236 Cyost@Lee-Associates.com