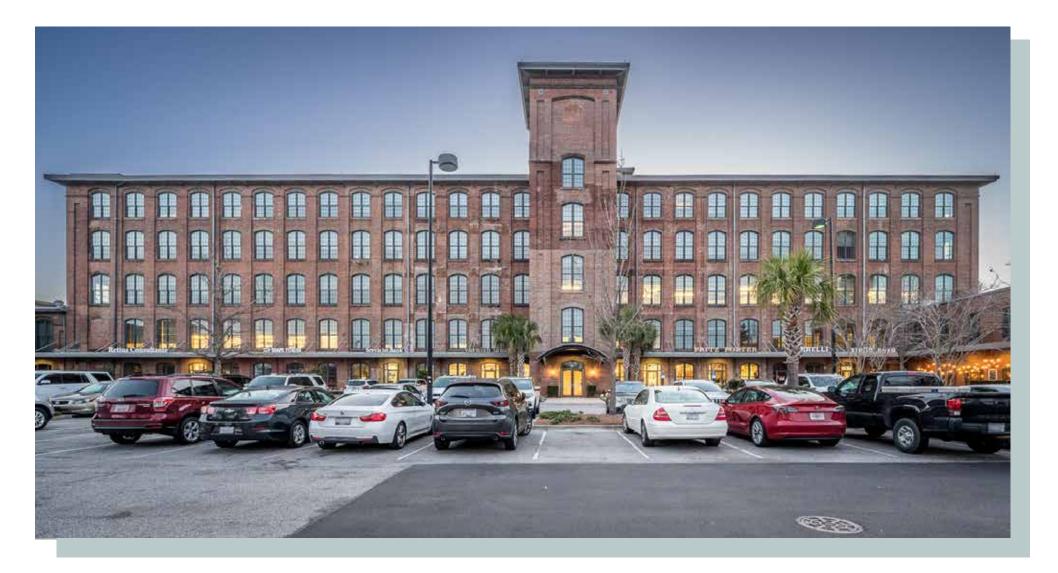

# Property Overview

The Cigar Factory | 701 East Bay Street

The Cigar Factory is a first-class, mixed-use building that includes unmatched creative work/office space, signature restaurants, event space, high-end retail, and abundant parking.

Nestled at the base of the Ravenel Bridge, overlooking the historic port, this unique building offers sweeping views of the harbor and city skyline. A meticulous restoration fueled by a deep reference for its historical roots has helped the property take its place as a centerpiece in Charleston's thriving economic and cultural resurgence.