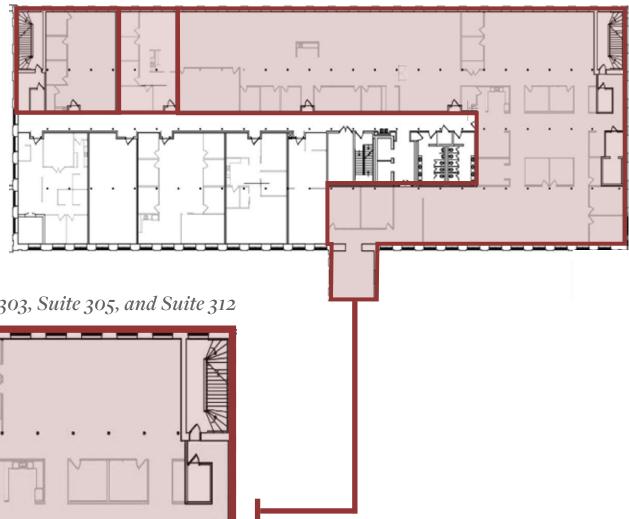

#### Property Photos

Suite 105 | 4,178 SF | Available Immediately

Suite 105

Suite 204 | 4,678 SF | Available Immediately

The Cigar Factory

(8)

*Suite* 303, *Suite* 305, *and Suite* 312 | 5,000 - 20,138 SF | *Available* 12/1/2025

**Entire Third Floor** 

Suite 303, Suite 305, and Suite 312

The Cigar Factory

(10

*Suite* 407 | 2,050 *SF* | *Available* 12/1/2024

Entire Fourth Floor

Suite 407

| Loc | ation  |
|-----|--------|
| Ove | erview |