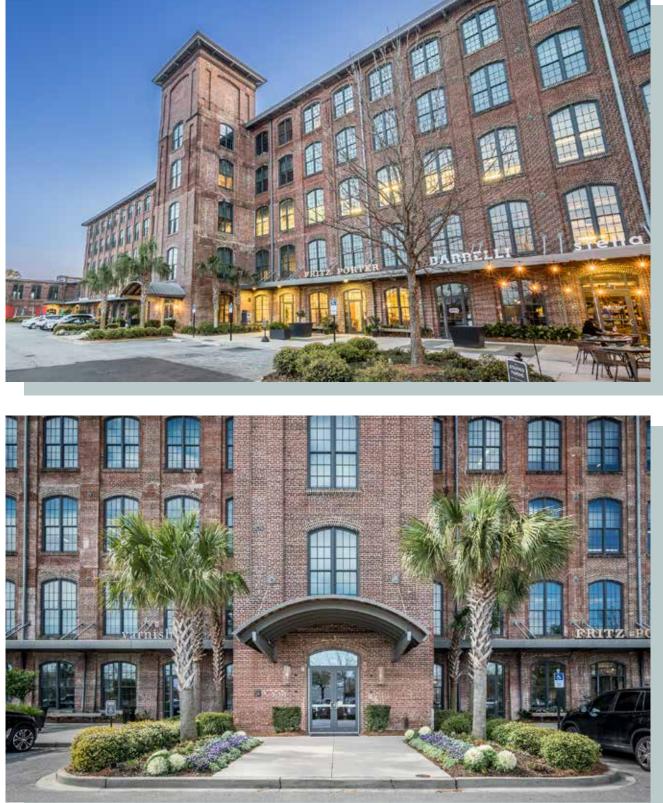

#### Property Photos

Suite 105 | 4,178 SF | Available Immediately

Suite 105

Suite 204 | 4,678 SF | Available Immediately

The Cigar Factory

(8)

*Suite* 303, *Suite* 305, *and Suite* 312 | 5,000 - 20,138 SF | *Available* 12/1/2025