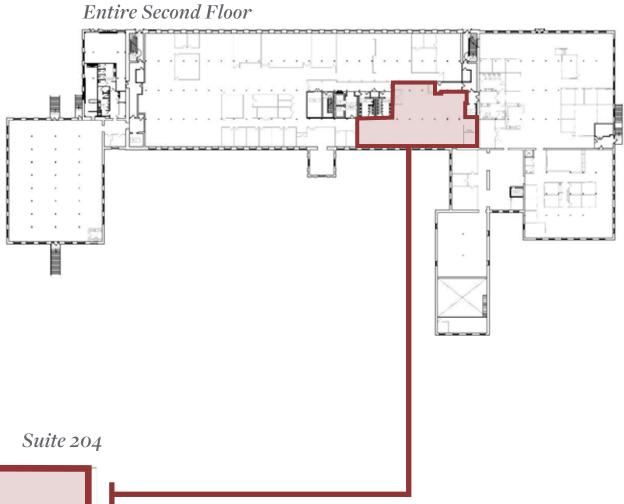

#### Property Photos

Suite 105 | 4,178 SF | Available Immediately

Suite 105

Suite 204 | 4,678 SF | Available Immediately

The Cigar Factory

(8)

*Suite* 303, *Suite* 305, *and Suite* 312 | 5,000 - 20,138 SF | *Available* 12/1/2025