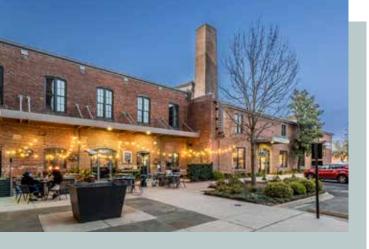

#### Property Photos

Suite 105 | 4,178 SF | Available Immediately

Suite 105

Suite 204 | 4,678 SF | Available Immediately

The Cigar Factory

(8)

*Suite* 303, *Suite* 305, *and Suite* 312 | 5,000 - 20,138 SF | *Available* 12/1/2025

**Entire Third Floor** 

Suite 303, Suite 305, and Suite 312

The Cigar Factory

(10

*Suite* 407 | 2,050 *SF* | *Available* 12/1/2024

Entire Fourth Floor

Suite 407

| Loc | ation  |
|-----|--------|
| Ove | erview |