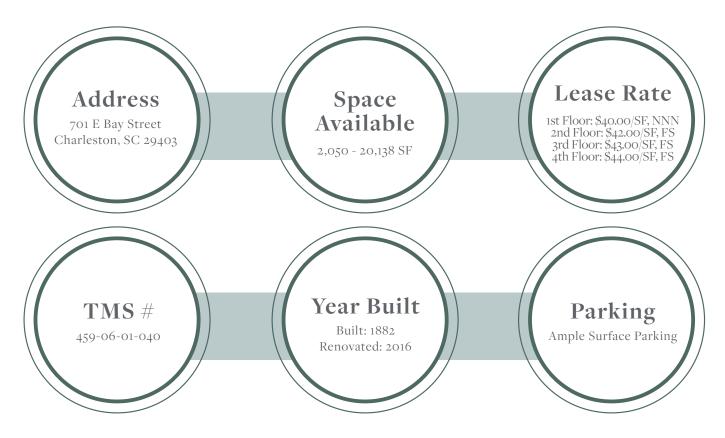

#### **Retail & Office For Lease** 701 East Bay Street, Charleston, SC 29403 2,050 SF - 20,138 SF Available

Reid Davis, CCIM, SIOR Managing Principal (843) 277-4326 Rdavis@Lee-Associates.com Pete Harper, CCIM Principal (843) 329-0108 Pharper@Lee-Associates.com Cameron Yost, CCIM, SIOR Principal (843) 814-7236 Cyost@Lee-Associates.com