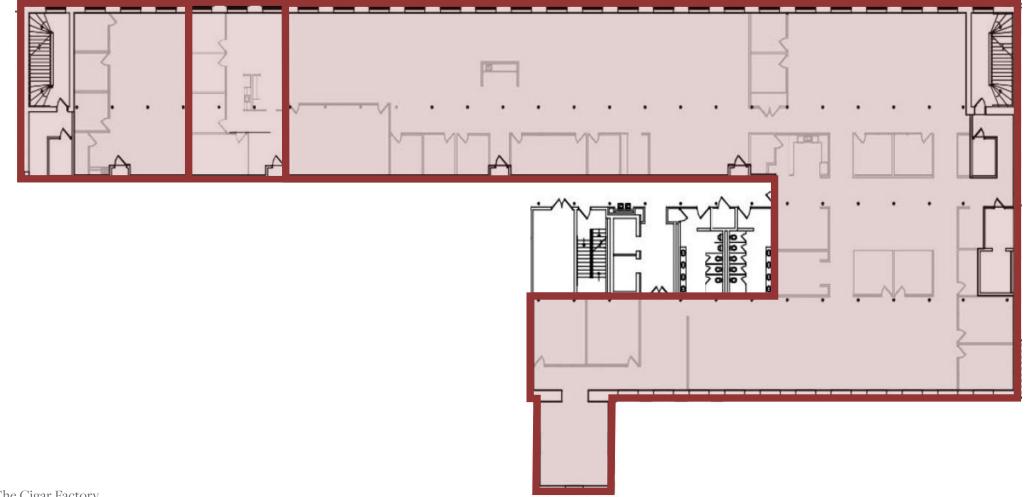

#### Property Photos

Suite 105 | 4,178 SF | Available Immediately

Suite 105

Suite 204 | 4,678 SF | Available Immediately

The Cigar Factory

(8)

*Suite* 303, *Suite* 305, *and Suite* 312 | 5,000 - 20,138 SF | *Available* 12/1/2025