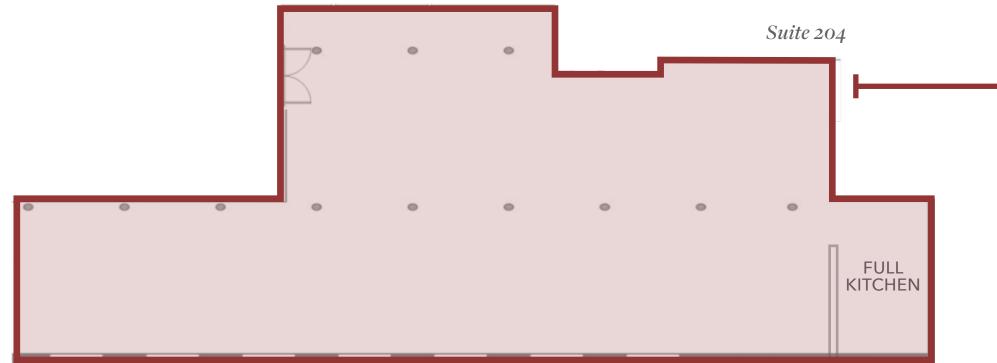

#### Property Photos

Suite 105 | 4,178 SF | Available Immediately

Suite 105

Suite 204 | 4,678 SF | Available Immediately

The Cigar Factory

(8)

*Suite* 303, *Suite* 305, *and Suite* 312 | 5,000 - 20,138 SF | *Available* 12/1/2025