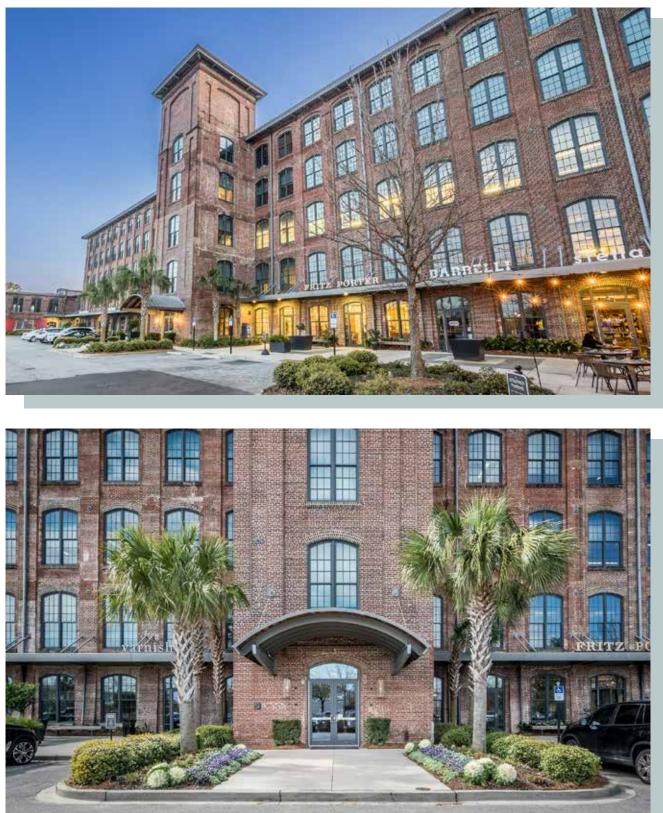

#### Property Photos

Suite 105 | 4,178 SF | Available Immediately

Suite 105

Suite 204 | 4,678 SF | Available Immediately

The Cigar Factory

(8)

*Suite* 303, *Suite* 305, *and Suite* 312 | 5,000 - 20,138 SF | *Available* 12/1/2025