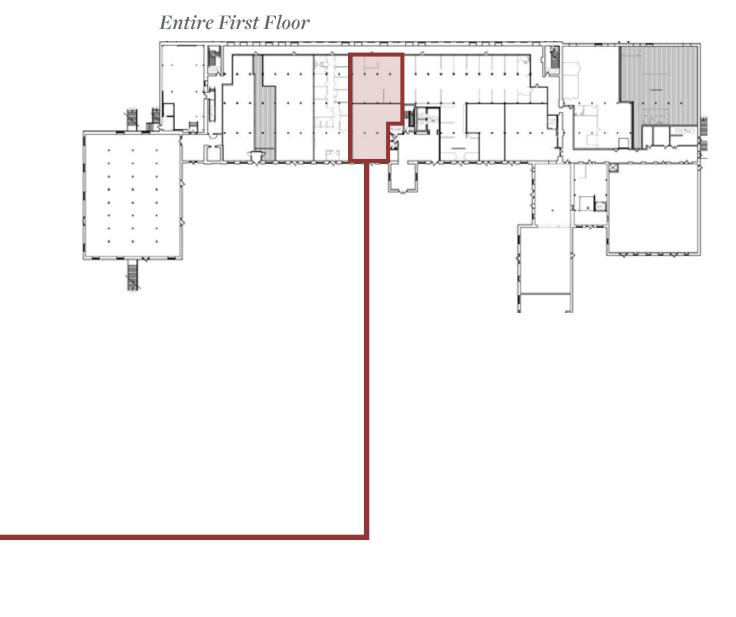

#### Property Photos

Suite 105 | 4,178 SF | Available Immediately

Suite 105

Suite 204 | 4,678 SF | Available Immediately

The Cigar Factory

(8)

*Suite* 303, *Suite* 305, *and Suite* 312 | 5,000 - 20,138 SF | *Available* 12/1/2025