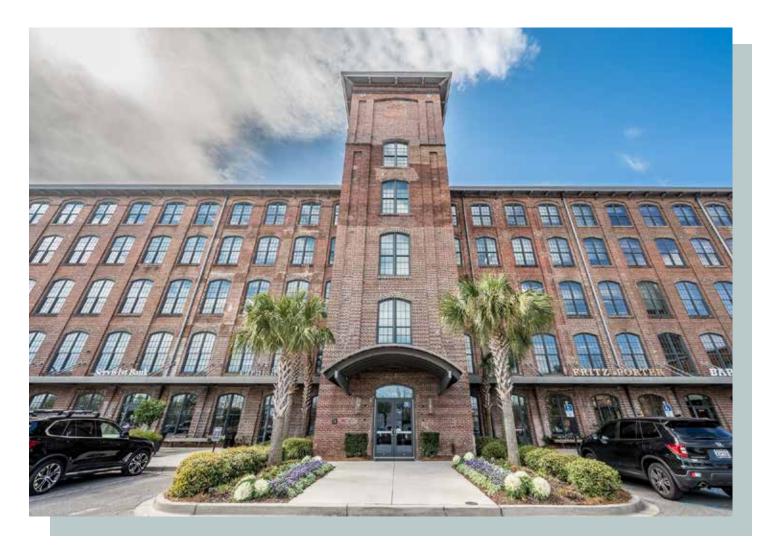

# Property Overview

The Cigar Factory | 701 East Bay Street

The Cigar Factory is a first-class, mixed-use building that includes unmatched creative work/office space, signature restaurants, event space, high-end retail, and abundant parking.

Nestled at the base of the Ravenel Bridge, overlooking the historic port, this unique building offers sweeping views of the harbor and city skyline. A meticulous restoration fueled by a deep reference for its historical roots has helped the property take its place as a centerpiece in Charleston's thriving economic and cultural resurgence.