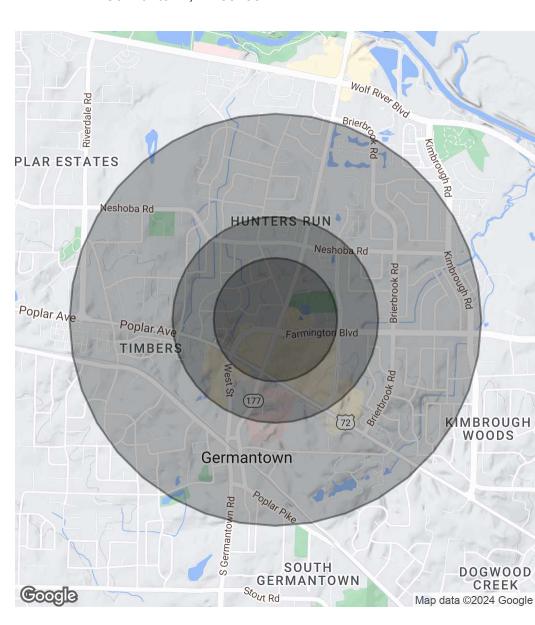

### Offering Summary

| Lease Rate:      |           |           | Negotiable |
|------------------|-----------|-----------|------------|
| Number of Units: |           |           | 1          |
| Available SF:    |           |           | 3,000 SF   |
| Lot Size:        |           |           | 53,455 SF  |
| Building Size:   |           |           | 7,560 SF   |
| Demographics     | 0.3 Miles | 0.5 Miles | 1 Mile     |
| Total Households | 136       | 623       | 3,501      |
| Total Population | 348       | 1,535     | 8,081      |

### sadeghi Dental Office

1941 S Germantown Rd Germantown, TN 38138

| Population                             | 0.3 Miles | 0.5 Miles | 1 Mile |
|----------------------------------------|-----------|-----------|--------|
| Total Population                       | 348       | 1,535     | 8,081  |
| Average Age                            | 44        | 45        | 45     |
| Average Age (Male)                     | 43        | 44        | 43     |
| Average Age (Female)                   | 45        | 46        | 47     |
| Households & Income                    | 0.3 Miles | 0.5 Miles | 1 Mile |
| Total Households                       | 136       | 623       | 3,501  |
|                                        | 130       | 023       | 3,301  |
| # of Persons per HH                    | 2.6       | 2.5       | 2.3    |
| # of Persons per HH  Average HH Income |           |           | •      |

Demographics data derived from AlphaMap