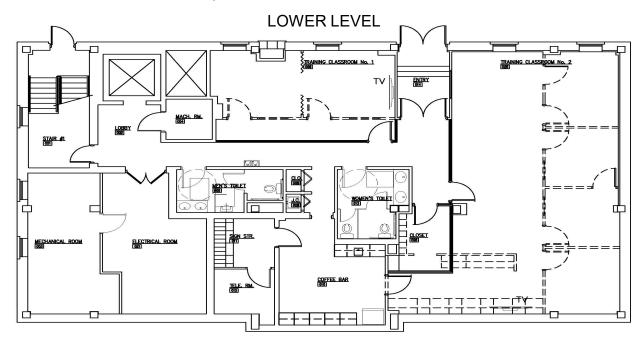

#### Floor Plan

#### FIRST FLOOR

Brian O'Hear, CCIM 703.435.4007 x 124 bohear@veritycommercial.com **Skip Dawson** 703.435.4007 x 110 sdawson@veritycommercial.com

20 Chevy Chase Circle, NW Washington, DC

Floor Plan