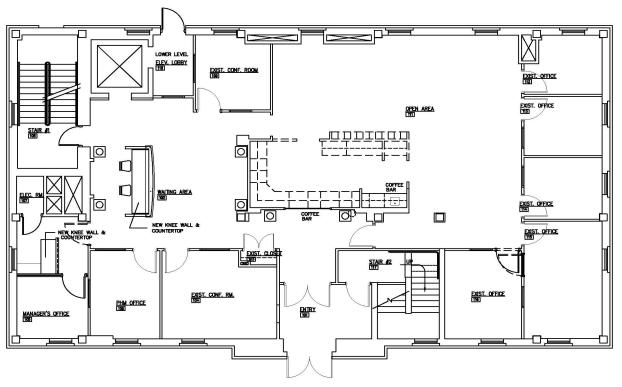

#### Floor Plan

#### FIRST FLOOR

Brian O'Hear, CCIM 703.435.4007 x 124 bohear@veritycommercial.com **Skip Dawson** 703.435.4007 x 110 sdawson@veritycommercial.com

20 Chevy Chase Circle, NW Washington, DC

Floor Plan