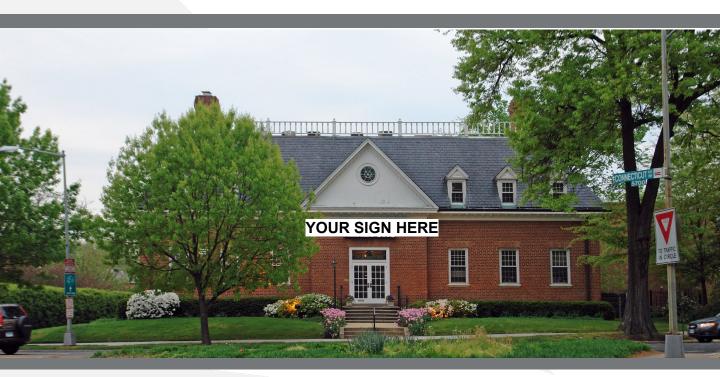

20 Chevy Chase Circle, NW Washington, DC

### Adjacent to Metro Transportation Center

#### **Summary**

Entire Building: Available June 1, 2024

Available SF: 10,500 SF

Lease Rate: \$50.00

Lease Type: Triple Net (NNN)

Parking: Surface Lot Behind Building

Zoning: MU-3A District of Columbia

#### **Property Highlights**

- Gateway Property to our Nation's Capital
- Spearheads the Chevy Chase Small Area Plan for DC Office of Planning
- Easy Access to Downtown and Maryland Suburbs
- Convenient to Metro at Friendship Heights on Red Line
- · Entire Building Availability
- Features reception area, 7 offices, conference rooms, large kitchen/break room, and open area for cubicles on three levels
- Elevator Access