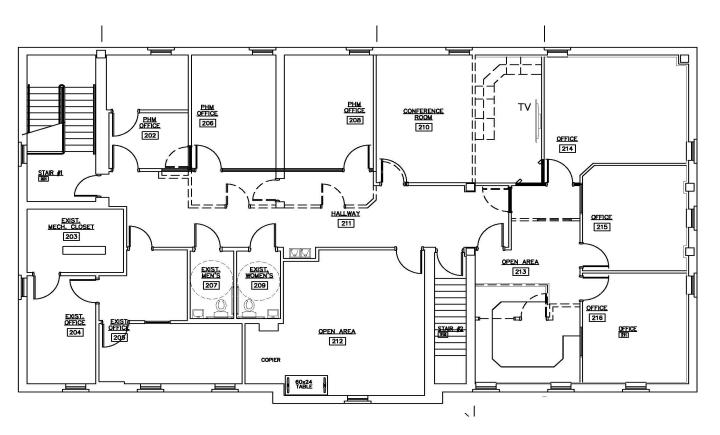

#### Floor Plan

#### SECOND FLOOR

20 Chevy Chase Circle, NW Washington, DC

**Photos** 

**Brian O'Hear, CCIM** 703.435.4007 x 124 bohear@veritycommercial.com **Skip Dawson** 703.435.4007 x 110 sdawson@veritycommercial.com