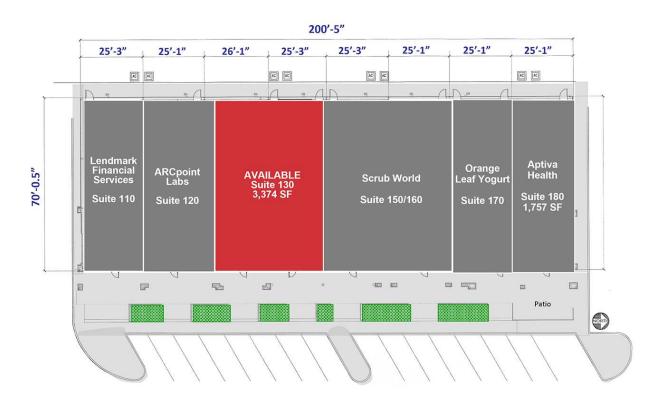

### **Property Highlights**

- Tiverton Center is a +/-14,224 SF retail center situated in the middle of Lexington's primary retail trade area on Nicholasville Road
- Adjacent to Walmart and Lowes and close proximity to Fayette Mall, Lexington's premier regional mall
- 71 parking spaces (1 per 200 SF)
- High-traffic location just off Nicholasville Road and Man O' War Boulevard on Tiverton Way
- Tenants include Orange Leaf Frozen Yogurt, Lendmark Financial and ARCpoint Labs
- · Zoned B-3, Highway Service Business

Space

Rate

Size

Suite 130

Contact Agent

3,374 SF

### **Available Spaces**

| , | Suite     | Size (SF) | Lease Type | Lease Rate    | Description                  |
|---|-----------|-----------|------------|---------------|------------------------------|
|   | Suite 130 | 3,374 SF  | NNN        | Contact Agent | Second generation hair salon |