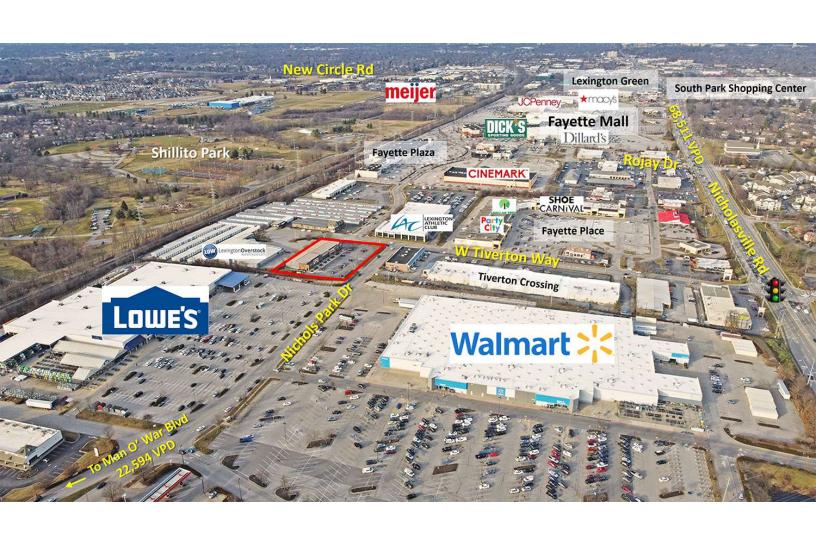

### **Property Highlights**

- Tiverton Center is a +/-14,224 SF retail center situated in the middle of Lexington's primary retail trade area on Nicholasville Road
- Adjacent to Walmart and Lowes and close proximity to Fayette Mall, Lexington's premier regional mall
- 71 parking spaces (1 per 200 SF)
- High-traffic location just off Nicholasville Road and Man O' War Boulevard on Tiverton Way
- Tenants include Orange Leaf Frozen Yogurt, Lendmark Financial and ARCpoint Labs
- · Zoned B-3, Highway Service Business