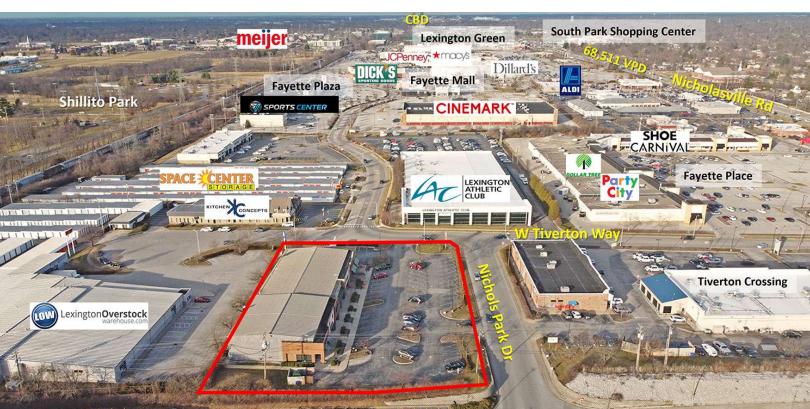

### **Property Highlights**

- Tiverton Center is a +/-14,224 SF retail center situated in the middle of Lexington's primary retail trade area on Nicholasville Road
- Adjacent to Walmart and Lowes and close proximity to Fayette Mall, Lexington's premier regional mall
- 71 parking spaces (1 per 200 SF)
- High-traffic location just off Nicholasville Road and Man O' War Boulevard on Tiverton Way
- Tenants include Orange Leaf Frozen Yogurt, Lendmark Financial and ARCpoint Labs
- · Zoned B-3, Highway Service Business