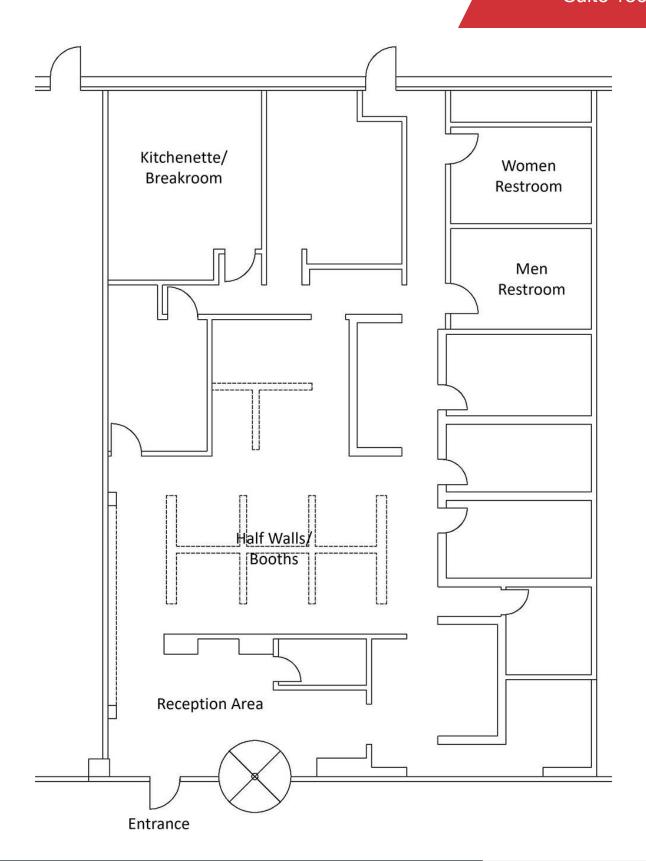

### **Available Spaces**

| , | Suite     | Size (SF) | Lease Type | Lease Rate    | Description                  |
|---|-----------|-----------|------------|---------------|------------------------------|
|   | Suite 130 | 3,374 SF  | NNN        | Contact Agent | Second generation hair salon |