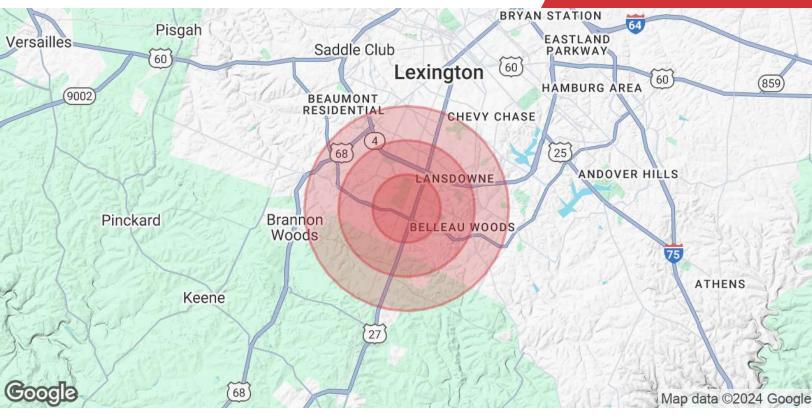

### For Lease 3,374 SF Suite 130

| Population                           | 1 Mile              | 2 Miles           | 3 Miles           |
|--------------------------------------|---------------------|-------------------|-------------------|
| Total Population                     | 11,602              | 48,651            | 96,658            |
| Average Age                          | 34.9                | 36.3              | 37.8              |
| Average Age (Male)                   | 32.5                | 34.5              | 36.5              |
| Average Age (Female)                 | 35.8                | 37.6              | 39.0              |
|                                      |                     |                   |                   |
| Households & Income                  | 1 Mile              | 2 Miles           | 3 Miles           |
| Households & Income Total Households | <b>1 Mile</b> 5,261 | 2 Miles<br>21,092 | 3 Miles<br>42,117 |
|                                      | _                   |                   |                   |
| Total Households                     | 5,261               | 21,092            | 42,117            |