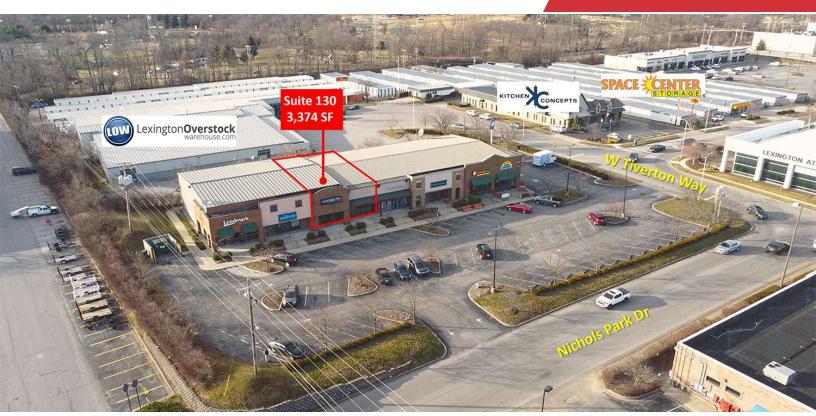

### **Tiverton Center**

152 West Tiverton Way Lexington, Kentucky 40503

### **Property Highlights**

- Tiverton Center is a +/-14,224 SF retail center situated in the middle of Lexington's primary retail trade area on Nicholasville Road
- Adjacent to Walmart and Lowes and close proximity to Fayette Mall, Lexington's premier regional mall
- 71 parking spaces (1 per 200 SF)
- High-traffic location just off Nicholasville Road and Man O' War Boulevard on Tiverton Way
- Tenants include Orange Leaf Frozen Yogurt, Lendmark Financial and ARCpoint Labs
- · Zoned B-3, Highway Service Business

Space

Rate

Size

Suite 130

Contact Agent

3,374 SF

### **Available Spaces**

| , | Suite     | Size (SF) | Lease Type | Lease Rate    | Description                  |
|---|-----------|-----------|------------|---------------|------------------------------|
|   | Suite 130 | 3,374 SF  | NNN        | Contact Agent | Second generation hair salon |