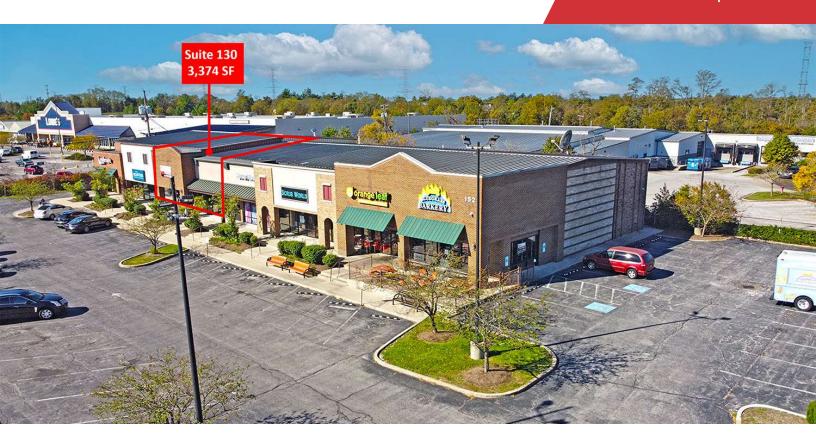

### **Tiverton Center**

152 West Tiverton Way Lexington, Kentucky 40503

### **Property Highlights**

- Tiverton Center is a +/-14,224 SF retail center situated in the middle of Lexington's primary retail trade area on Nicholasville Road
- Adjacent to Walmart and Lowes and close proximity to Fayette Mall, Lexington's premier regional mall
- 71 parking spaces (1 per 200 SF)
- High-traffic location just off Nicholasville Road and Man O' War Boulevard on Tiverton Way
- Tenants include Orange Leaf Frozen Yogurt, Lendmark Financial and ARCpoint Labs
- · Zoned B-3, Highway Service Business

Space

Rate

Size

Suite 130

Contact Agent

3,374 SF

### **Available Spaces**

| , | Suite     | Size (SF) | Lease Type | Lease Rate    | Description                  |
|---|-----------|-----------|------------|---------------|------------------------------|
|   | Suite 130 | 3,374 SF  | NNN        | Contact Agent | Second generation hair salon |