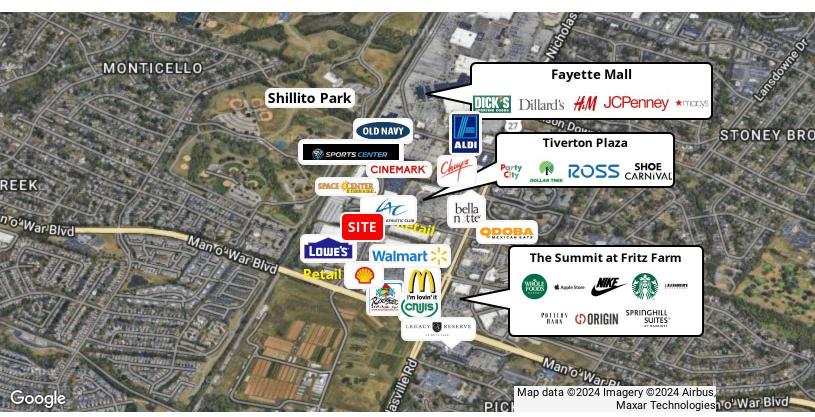

### **Property Highlights**

- Tiverton Center is a +/-14,224 SF retail center situated in the middle of Lexington's primary retail trade area on Nicholasville Road
- Adjacent to Walmart and Lowes and close proximity to Fayette Mall, Lexington's premier regional mall
- 71 parking spaces (1 per 200 SF)
- High-traffic location just off Nicholasville Road and Man O' War Boulevard on Tiverton Way
- Tenants include Orange Leaf Frozen Yogurt, Lendmark Financial and ARCpoint Labs
- · Zoned B-3, Highway Service Business

### **Available Spaces**

| , | Suite     | Size (SF) | Lease Type | Lease Rate    | Description                  |
|---|-----------|-----------|------------|---------------|------------------------------|
|   | Suite 130 | 3,374 SF  | NNN        | Contact Agent | Second generation hair salon |