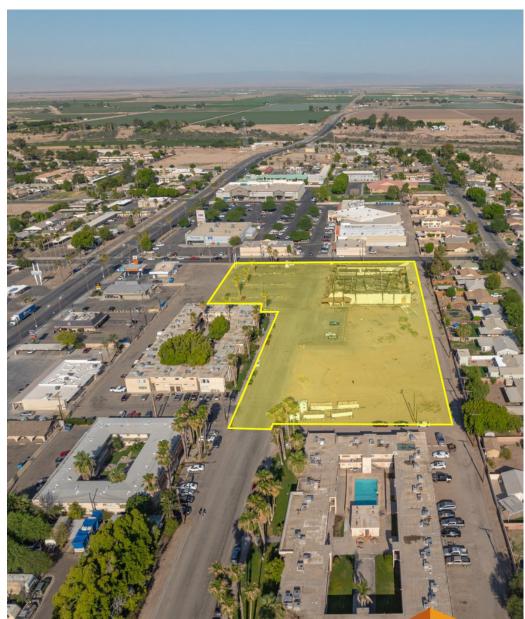

Rob Bloom Vice President | CA License: 01302163 (858) 405-5342 | Rob@DuhsCommercial.com

SITE

No warranty or representation is made to the accuracy of the foregoing information. Terms of sale or lease and availability are subject to change or withdrawal without notice.

### **PROPERTY SUMMARY**

The subject property consists of 4 parcels of commercially zoned land in the center of Brawley and presents an excellent development opportunity for a wide range of potential uses. The property was formerly the site of a  $\pm 20,000$  SF grocery store building that suffered a fire in June 2024 and burned down. The property still maintains a lease for a water kiosk with Watermill Express at a rent of \$1,200 / month and term through 3/31/2029 with 1 x 5-year renewal option. Additionally, the City has a street easement through the property for West E Street, roughly shown on the enclosed aerial. Please contact broker for more details.

SITE