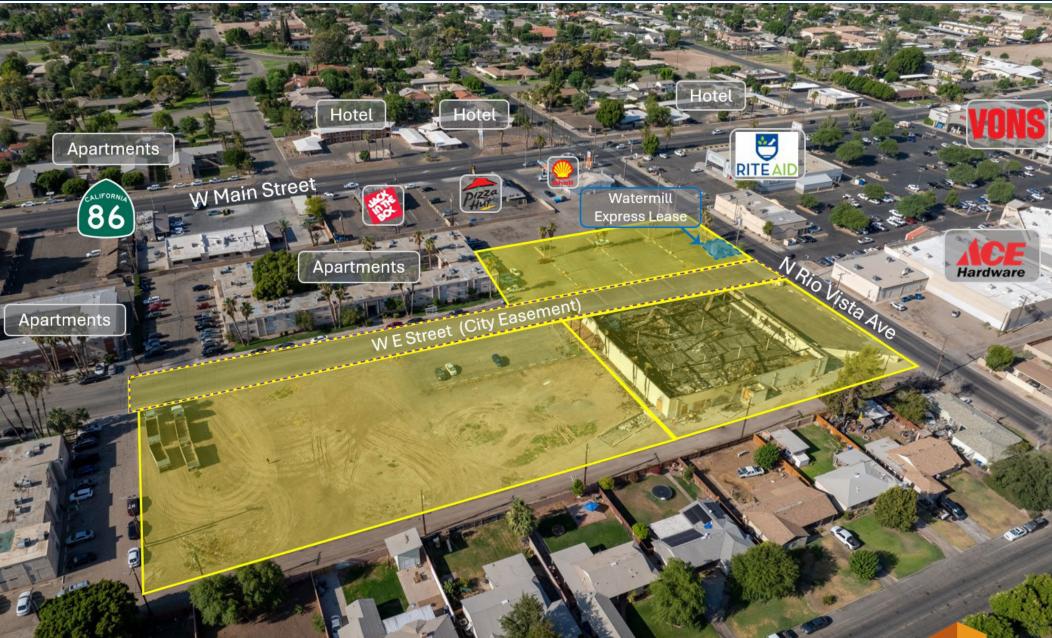

### **PROPERTY SUMMARY**

The subject property consists of 4 parcels of commercially zoned land in the center of Brawley and presents an excellent development opportunity for a wide range of potential uses. The property was formerly the site of a  $\pm 20,000$  SF grocery store building that suffered a fire in June 2024 and burned down. The property still maintains a lease for a water kiosk with Watermill Express at a rent of \$1,200 / month and term through 3/31/2029 with 1 x 5-year renewal option. Additionally, the City has a street easement through the property for West E Street, roughly shown on the enclosed aerial. Please contact broker for more details.

# - AERIAL

#### **Commercial Land** 395 W E Street, Brawley, CA 92227

Rob Bloom Vice President | CA License: 01302163 (858) 405-5342 | Rob@DuhsCommercial.com

No warranty or representation is made to the accuracy of the foregoing information. Terms of sale or lease and availability are subject to change or withdrawal without notice.