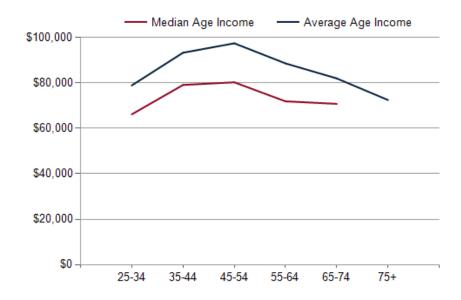

#### 2024 Household Income

2024 Own vs. Rent - 1 Mile Radius

Source: esri

| 2024 POPULATION BY AGE                                                                                                                                                                                                                                                          | 1 MILE                                                                             | 3 MILE                                                                             | 5 MILE                                                                              |
|---------------------------------------------------------------------------------------------------------------------------------------------------------------------------------------------------------------------------------------------------------------------------------|------------------------------------------------------------------------------------|------------------------------------------------------------------------------------|-------------------------------------------------------------------------------------|
| 2024 Population Age 30-34                                                                                                                                                                                                                                                       | 572                                                                                | 3,343                                                                              | 5,300                                                                               |
| 2024 Population Age 35-39                                                                                                                                                                                                                                                       | 548                                                                                | 2,823                                                                              | 4,715                                                                               |
| 2024 Population Age 40-44                                                                                                                                                                                                                                                       | 482                                                                                | 2,525                                                                              | 4,305                                                                               |
| 2024 Population Age 45-49                                                                                                                                                                                                                                                       | 428                                                                                | 2,197                                                                              | 3,709                                                                               |
| 2024 Population Age 50-54                                                                                                                                                                                                                                                       | 403                                                                                | 2,214                                                                              | 3,789                                                                               |
| 2024 Population Age 55-59                                                                                                                                                                                                                                                       | 478                                                                                | 2,351                                                                              | 4,109                                                                               |
| 2024 Population Age 60-64                                                                                                                                                                                                                                                       | 505                                                                                | 2,630                                                                              | 4,601                                                                               |
| 2024 Population Age 65-69                                                                                                                                                                                                                                                       | 488                                                                                | 2,451                                                                              | 4,195                                                                               |
| 2024 Population Age 70-74                                                                                                                                                                                                                                                       | 496                                                                                | 2,130                                                                              | 3,681                                                                               |
| 2024 Population Age 75-79                                                                                                                                                                                                                                                       | 395                                                                                | 1,618                                                                              | 2,863                                                                               |
| 2024 Population Age 80-84                                                                                                                                                                                                                                                       | 328                                                                                | 1,124                                                                              | 1,902                                                                               |
| 2024 Population Age 85+                                                                                                                                                                                                                                                         | 402                                                                                | 1,144                                                                              | 1,703                                                                               |
| 2024 Population Age 18+                                                                                                                                                                                                                                                         | 7,782                                                                              | 37,070                                                                             | 60,107                                                                              |
|                                                                                                                                                                                                                                                                                 |                                                                                    |                                                                                    |                                                                                     |
| 2024 Median Age                                                                                                                                                                                                                                                                 | 36                                                                                 | 35                                                                                 | 36                                                                                  |
| 2024 Median Age<br>2029 Median Age                                                                                                                                                                                                                                              | 36<br>37                                                                           | 35<br>36                                                                           | 36                                                                                  |
| 2029 Median Age                                                                                                                                                                                                                                                                 | 37                                                                                 | 36                                                                                 | 38                                                                                  |
| 2029 Median Age 2024 INCOME BY AGE                                                                                                                                                                                                                                              | 37<br>1 MILE                                                                       | 36<br>3 MILE                                                                       | 38<br>5 MILE                                                                        |
| 2029 Median Age  2024 INCOME BY AGE  Median Household Income 25-34                                                                                                                                                                                                              | 37<br>1 MILE<br>\$66,189                                                           | 36<br>3 MILE<br>\$65,482                                                           | 38<br>5 MILE<br>\$68,868                                                            |
| 2029 Median Age  2024 INCOME BY AGE  Median Household Income 25-34  Average Household Income 25-34                                                                                                                                                                              | 37  1 MILE  \$66,189  \$78,938                                                     | 36 3 MILE \$65,482 \$80,257                                                        | 38<br>5 MILE<br>\$68,868<br>\$85,715                                                |
| 2029 Median Age  2024 INCOME BY AGE  Median Household Income 25-34  Average Household Income 25-34  Median Household Income 35-44                                                                                                                                               | 37  1 MILE  \$66,189  \$78,938  \$79,131                                           | 36 3 MILE \$65,482 \$80,257 \$82,883                                               | 38 5 MILE \$68,868 \$85,715 \$88,759                                                |
| 2029 Median Age  2024 INCOME BY AGE  Median Household Income 25-34  Average Household Income 25-34  Median Household Income 35-44  Average Household Income 35-44                                                                                                               | 37  1 MILE \$66,189 \$78,938 \$79,131 \$93,332                                     | 36 3 MILE \$65,482 \$80,257 \$82,883 \$98,381                                      | 38 5 MILE \$68,868 \$85,715 \$88,759 \$109,156                                      |
| 2029 Median Age  2024 INCOME BY AGE  Median Household Income 25-34  Average Household Income 25-34  Median Household Income 35-44  Average Household Income 35-44  Median Household Income 45-54                                                                                | 37  1 MILE \$66,189 \$78,938 \$79,131 \$93,332 \$80,280                            | 36  3 MILE \$65,482 \$80,257 \$82,883 \$98,381 \$82,093                            | \$68,868<br>\$85,715<br>\$88,759<br>\$109,156<br>\$90,037                           |
| 2029 Median Age  2024 INCOME BY AGE  Median Household Income 25-34  Average Household Income 25-34  Median Household Income 35-44  Average Household Income 35-44  Median Household Income 45-54  Average Household Income 45-54                                                | 37  1 MILE \$66,189 \$78,938 \$79,131 \$93,332 \$80,280 \$97,475                   | 36  3 MILE \$65,482 \$80,257 \$82,883 \$98,381 \$82,093 \$98,181                   | \$68,868<br>\$85,715<br>\$88,759<br>\$109,156<br>\$90,037<br>\$110,140              |
| 2024 INCOME BY AGE  Median Household Income 25-34  Average Household Income 25-34  Median Household Income 35-44  Average Household Income 35-44  Median Household Income 45-54  Average Household Income 45-54  Median Household Income 55-64                                  | 37  1 MILE \$66,189 \$78,938 \$79,131 \$93,332 \$80,280 \$97,475 \$71,912          | 36  3 MILE  \$65,482 \$80,257 \$82,883 \$98,381 \$82,093 \$98,181 \$76,164         | \$68,868<br>\$85,715<br>\$88,759<br>\$109,156<br>\$90,037<br>\$110,140<br>\$80,874  |
| 2029 Median Age  2024 INCOME BY AGE  Median Household Income 25-34  Average Household Income 25-34  Median Household Income 35-44  Average Household Income 35-44  Median Household Income 45-54  Average Household Income 45-54                                                | 37  1 MILE \$66,189 \$78,938 \$79,131 \$93,332 \$80,280 \$97,475                   | 36  3 MILE \$65,482 \$80,257 \$82,883 \$98,381 \$82,093 \$98,181                   | \$68,868<br>\$85,715<br>\$88,759<br>\$109,156<br>\$90,037<br>\$110,140              |
| 2024 INCOME BY AGE  Median Household Income 25-34  Average Household Income 25-34  Median Household Income 35-44  Average Household Income 35-44  Median Household Income 45-54  Average Household Income 45-54  Median Household Income 55-64                                  | 37  1 MILE \$66,189 \$78,938 \$79,131 \$93,332 \$80,280 \$97,475 \$71,912          | 36  3 MILE  \$65,482 \$80,257 \$82,883 \$98,381 \$82,093 \$98,181 \$76,164         | \$68,868<br>\$85,715<br>\$88,759<br>\$109,156<br>\$90,037<br>\$110,140<br>\$80,874  |
| 2024 INCOME BY AGE  Median Household Income 25-34  Average Household Income 35-44  Average Household Income 35-44  Average Household Income 35-44  Median Household Income 45-54  Average Household Income 45-54  Median Household Income 55-64  Average Household Income 55-64 | 37  1 MILE \$66,189 \$78,938 \$79,131 \$93,332 \$80,280 \$97,475 \$71,912 \$88,625 | 36  3 MILE \$65,482 \$80,257 \$82,883 \$98,381 \$82,093 \$98,181 \$76,164 \$88,652 | 38 5 MILE \$68,868 \$85,715 \$88,759 \$109,156 \$90,037 \$110,140 \$80,874 \$99,692 |