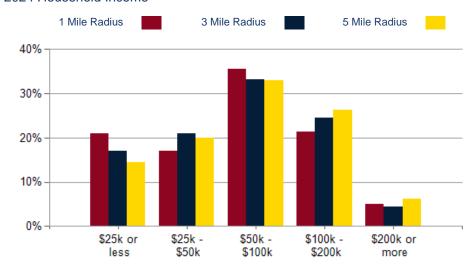

| 2024 HOUSEHOLD INCOME | 1 MILE   | 3 MILE   | 5 MILE   |
|-----------------------|----------|----------|----------|
| less than \$15,000    | 428      | 1,502    | 2,119    |
| \$15,000-\$24,999     | 327      | 1,607    | 2,156    |
| \$25,000-\$34,999     | 286      | 1,718    | 2,625    |
| \$35,000-\$49,999     | 326      | 2,102    | 3,266    |
| \$50,000-\$74,999     | 573      | 2,841    | 4,512    |
| \$75,000-\$99,999     | 702      | 3,213    | 5,211    |
| \$100,000-\$149,999   | 559      | 3,360    | 5,585    |
| \$150,000-\$199,999   | 207      | 1,097    | 2,194    |
| \$200,000 or greater  | 179      | 796      | 1,829    |
| Median HH Income      | \$66,804 | \$67,595 | \$75,238 |
| Average HH Income     | \$83,109 | \$83,560 | \$91,805 |
|                       |          |          |          |