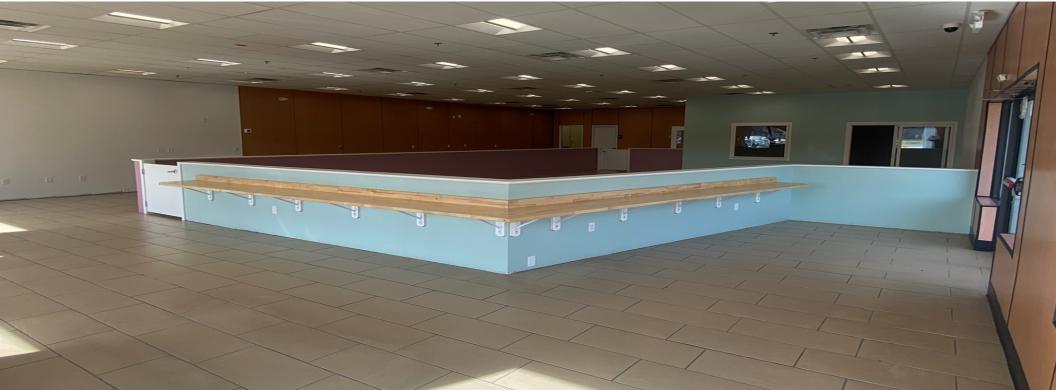

## **HIGHLIGHTS**

- This endcap property has great visibility from Walker Road and includes signage on monument sign.
- 3,100sf open space available including 2 accessible restrooms