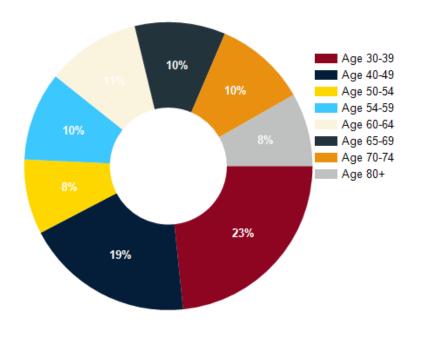

#### 2024 Household Income

2024 Own vs. Rent - 1 Mile Radius

Source: esri

| 2024 POPULATION BY AGE                                                                                                                                                                                                                                                          | 1 MILE                                                                             | 3 MILE                                                                             | 5 MILE                                                                              |
|---------------------------------------------------------------------------------------------------------------------------------------------------------------------------------------------------------------------------------------------------------------------------------|------------------------------------------------------------------------------------|------------------------------------------------------------------------------------|-------------------------------------------------------------------------------------|
| 2024 Population Age 30-34                                                                                                                                                                                                                                                       | 572                                                                                | 3,343                                                                              | 5,300                                                                               |
| 2024 Population Age 35-39                                                                                                                                                                                                                                                       | 548                                                                                | 2,823                                                                              | 4,715                                                                               |
| 2024 Population Age 40-44                                                                                                                                                                                                                                                       | 482                                                                                | 2,525                                                                              | 4,305                                                                               |
| 2024 Population Age 45-49                                                                                                                                                                                                                                                       | 428                                                                                | 2,197                                                                              | 3,709                                                                               |
| 2024 Population Age 50-54                                                                                                                                                                                                                                                       | 403                                                                                | 2,214                                                                              | 3,789                                                                               |
| 2024 Population Age 55-59                                                                                                                                                                                                                                                       | 478                                                                                | 2,351                                                                              | 4,109                                                                               |
| 2024 Population Age 60-64                                                                                                                                                                                                                                                       | 505                                                                                | 2,630                                                                              | 4,601                                                                               |
| 2024 Population Age 65-69                                                                                                                                                                                                                                                       | 488                                                                                | 2,451                                                                              | 4,195                                                                               |
| 2024 Population Age 70-74                                                                                                                                                                                                                                                       | 496                                                                                | 2,130                                                                              | 3,681                                                                               |
| 2024 Population Age 75-79                                                                                                                                                                                                                                                       | 395                                                                                | 1,618                                                                              | 2,863                                                                               |
| 2024 Population Age 80-84                                                                                                                                                                                                                                                       | 328                                                                                | 1,124                                                                              | 1,902                                                                               |
| 2024 Population Age 85+                                                                                                                                                                                                                                                         | 402                                                                                | 1,144                                                                              | 1,703                                                                               |
| 2024 Population Age 18+                                                                                                                                                                                                                                                         | 7,782                                                                              | 37,070                                                                             | 60,107                                                                              |
|                                                                                                                                                                                                                                                                                 |                                                                                    |                                                                                    |                                                                                     |
| 2024 Median Age                                                                                                                                                                                                                                                                 | 36                                                                                 | 35                                                                                 | 36                                                                                  |
| 2024 Median Age<br>2029 Median Age                                                                                                                                                                                                                                              | 36<br>37                                                                           | 35<br>36                                                                           | 36                                                                                  |
| 2029 Median Age                                                                                                                                                                                                                                                                 | 37                                                                                 | 36                                                                                 | 38                                                                                  |
| 2029 Median Age 2024 INCOME BY AGE                                                                                                                                                                                                                                              | 37<br>1 MILE                                                                       | 36<br>3 MILE                                                                       | 38<br>5 MILE                                                                        |
| 2029 Median Age  2024 INCOME BY AGE  Median Household Income 25-34                                                                                                                                                                                                              | 37<br>1 MILE<br>\$66,189                                                           | 36<br>3 MILE<br>\$65,482                                                           | 38<br>5 MILE<br>\$68,868                                                            |
| 2029 Median Age  2024 INCOME BY AGE  Median Household Income 25-34  Average Household Income 25-34                                                                                                                                                                              | 37  1 MILE  \$66,189  \$78,938                                                     | 36 3 MILE \$65,482 \$80,257                                                        | 38<br>5 MILE<br>\$68,868<br>\$85,715                                                |
| 2029 Median Age  2024 INCOME BY AGE  Median Household Income 25-34  Average Household Income 25-34  Median Household Income 35-44                                                                                                                                               | 37  1 MILE  \$66,189  \$78,938  \$79,131                                           | 36 3 MILE \$65,482 \$80,257 \$82,883                                               | 38 5 MILE \$68,868 \$85,715 \$88,759                                                |
| 2029 Median Age  2024 INCOME BY AGE  Median Household Income 25-34  Average Household Income 25-34  Median Household Income 35-44  Average Household Income 35-44                                                                                                               | 37  1 MILE \$66,189 \$78,938 \$79,131 \$93,332                                     | 36 3 MILE \$65,482 \$80,257 \$82,883 \$98,381                                      | 38 5 MILE \$68,868 \$85,715 \$88,759 \$109,156                                      |
| 2029 Median Age  2024 INCOME BY AGE  Median Household Income 25-34  Average Household Income 25-34  Median Household Income 35-44  Average Household Income 35-44  Median Household Income 45-54                                                                                | 37  1 MILE \$66,189 \$78,938 \$79,131 \$93,332 \$80,280                            | 36  3 MILE \$65,482 \$80,257 \$82,883 \$98,381 \$82,093                            | \$68,868<br>\$85,715<br>\$88,759<br>\$109,156<br>\$90,037                           |
| 2029 Median Age  2024 INCOME BY AGE  Median Household Income 25-34  Average Household Income 25-34  Median Household Income 35-44  Average Household Income 35-44  Median Household Income 45-54  Average Household Income 45-54                                                | 37  1 MILE \$66,189 \$78,938 \$79,131 \$93,332 \$80,280 \$97,475                   | 36  3 MILE \$65,482 \$80,257 \$82,883 \$98,381 \$82,093 \$98,181                   | \$68,868<br>\$85,715<br>\$88,759<br>\$109,156<br>\$90,037<br>\$110,140              |
| 2024 INCOME BY AGE  Median Household Income 25-34  Average Household Income 25-34  Median Household Income 35-44  Average Household Income 35-44  Median Household Income 45-54  Average Household Income 45-54  Median Household Income 55-64                                  | 37  1 MILE \$66,189 \$78,938 \$79,131 \$93,332 \$80,280 \$97,475 \$71,912          | 36  3 MILE  \$65,482 \$80,257 \$82,883 \$98,381 \$82,093 \$98,181 \$76,164         | \$68,868<br>\$85,715<br>\$88,759<br>\$109,156<br>\$90,037<br>\$110,140<br>\$80,874  |
| 2029 Median Age  2024 INCOME BY AGE  Median Household Income 25-34  Average Household Income 25-34  Median Household Income 35-44  Average Household Income 35-44  Median Household Income 45-54  Average Household Income 45-54                                                | 37  1 MILE \$66,189 \$78,938 \$79,131 \$93,332 \$80,280 \$97,475                   | 36  3 MILE \$65,482 \$80,257 \$82,883 \$98,381 \$82,093 \$98,181                   | \$68,868<br>\$85,715<br>\$88,759<br>\$109,156<br>\$90,037<br>\$110,140              |
| 2024 INCOME BY AGE  Median Household Income 25-34  Average Household Income 25-34  Median Household Income 35-44  Average Household Income 35-44  Median Household Income 45-54  Average Household Income 45-54  Median Household Income 55-64                                  | 37  1 MILE \$66,189 \$78,938 \$79,131 \$93,332 \$80,280 \$97,475 \$71,912          | 36  3 MILE  \$65,482 \$80,257 \$82,883 \$98,381 \$82,093 \$98,181 \$76,164         | \$68,868<br>\$85,715<br>\$88,759<br>\$109,156<br>\$90,037<br>\$110,140<br>\$80,874  |
| 2024 INCOME BY AGE  Median Household Income 25-34  Average Household Income 35-44  Average Household Income 35-44  Average Household Income 35-44  Median Household Income 45-54  Average Household Income 45-54  Median Household Income 55-64  Average Household Income 55-64 | 37  1 MILE \$66,189 \$78,938 \$79,131 \$93,332 \$80,280 \$97,475 \$71,912 \$88,625 | 36  3 MILE \$65,482 \$80,257 \$82,883 \$98,381 \$82,093 \$98,181 \$76,164 \$88,652 | 38 5 MILE \$68,868 \$85,715 \$88,759 \$109,156 \$90,037 \$110,140 \$80,874 \$99,692 |