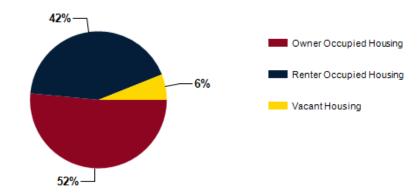

#### 2024 Household Income

2024 Own vs. Rent - 1 Mile Radius

Source: esri

| 2024 POPULATION BY AGE                                                                                                                                                                                                                                                          | 1 MILE                                                                             | 3 MILE                                                                             | 5 MILE                                                                              |
|---------------------------------------------------------------------------------------------------------------------------------------------------------------------------------------------------------------------------------------------------------------------------------|------------------------------------------------------------------------------------|------------------------------------------------------------------------------------|-------------------------------------------------------------------------------------|
| 2024 Population Age 30-34                                                                                                                                                                                                                                                       | 572                                                                                | 3,343                                                                              | 5,300                                                                               |
| 2024 Population Age 35-39                                                                                                                                                                                                                                                       | 548                                                                                | 2,823                                                                              | 4,715                                                                               |
| 2024 Population Age 40-44                                                                                                                                                                                                                                                       | 482                                                                                | 2,525                                                                              | 4,305                                                                               |
| 2024 Population Age 45-49                                                                                                                                                                                                                                                       | 428                                                                                | 2,197                                                                              | 3,709                                                                               |
| 2024 Population Age 50-54                                                                                                                                                                                                                                                       | 403                                                                                | 2,214                                                                              | 3,789                                                                               |
| 2024 Population Age 55-59                                                                                                                                                                                                                                                       | 478                                                                                | 2,351                                                                              | 4,109                                                                               |
| 2024 Population Age 60-64                                                                                                                                                                                                                                                       | 505                                                                                | 2,630                                                                              | 4,601                                                                               |
| 2024 Population Age 65-69                                                                                                                                                                                                                                                       | 488                                                                                | 2,451                                                                              | 4,195                                                                               |
| 2024 Population Age 70-74                                                                                                                                                                                                                                                       | 496                                                                                | 2,130                                                                              | 3,681                                                                               |
| 2024 Population Age 75-79                                                                                                                                                                                                                                                       | 395                                                                                | 1,618                                                                              | 2,863                                                                               |
| 2024 Population Age 80-84                                                                                                                                                                                                                                                       | 328                                                                                | 1,124                                                                              | 1,902                                                                               |
| 2024 Population Age 85+                                                                                                                                                                                                                                                         | 402                                                                                | 1,144                                                                              | 1,703                                                                               |
| 2024 Population Age 18+                                                                                                                                                                                                                                                         | 7,782                                                                              | 37,070                                                                             | 60,107                                                                              |
|                                                                                                                                                                                                                                                                                 |                                                                                    |                                                                                    |                                                                                     |
| 2024 Median Age                                                                                                                                                                                                                                                                 | 36                                                                                 | 35                                                                                 | 36                                                                                  |
| 2024 Median Age<br>2029 Median Age                                                                                                                                                                                                                                              | 36<br>37                                                                           | 35<br>36                                                                           | 36                                                                                  |
| 2029 Median Age                                                                                                                                                                                                                                                                 | 37                                                                                 | 36                                                                                 | 38                                                                                  |
| 2029 Median Age 2024 INCOME BY AGE                                                                                                                                                                                                                                              | 37<br>1 MILE                                                                       | 36<br>3 MILE                                                                       | 38<br>5 MILE                                                                        |
| 2029 Median Age  2024 INCOME BY AGE  Median Household Income 25-34                                                                                                                                                                                                              | 37<br>1 MILE<br>\$66,189                                                           | 36<br>3 MILE<br>\$65,482                                                           | 38<br>5 MILE<br>\$68,868                                                            |
| 2029 Median Age  2024 INCOME BY AGE  Median Household Income 25-34  Average Household Income 25-34                                                                                                                                                                              | 37  1 MILE  \$66,189  \$78,938                                                     | 36 3 MILE \$65,482 \$80,257                                                        | 38<br>5 MILE<br>\$68,868<br>\$85,715                                                |
| 2029 Median Age  2024 INCOME BY AGE  Median Household Income 25-34  Average Household Income 25-34  Median Household Income 35-44                                                                                                                                               | 37  1 MILE  \$66,189  \$78,938  \$79,131                                           | 36 3 MILE \$65,482 \$80,257 \$82,883                                               | 38 5 MILE \$68,868 \$85,715 \$88,759                                                |
| 2029 Median Age  2024 INCOME BY AGE  Median Household Income 25-34  Average Household Income 25-34  Median Household Income 35-44  Average Household Income 35-44                                                                                                               | 37  1 MILE \$66,189 \$78,938 \$79,131 \$93,332                                     | 36 3 MILE \$65,482 \$80,257 \$82,883 \$98,381                                      | 38 5 MILE \$68,868 \$85,715 \$88,759 \$109,156                                      |
| 2029 Median Age  2024 INCOME BY AGE  Median Household Income 25-34  Average Household Income 25-34  Median Household Income 35-44  Average Household Income 35-44  Median Household Income 45-54                                                                                | 37  1 MILE \$66,189 \$78,938 \$79,131 \$93,332 \$80,280                            | 36  3 MILE \$65,482 \$80,257 \$82,883 \$98,381 \$82,093                            | \$68,868<br>\$85,715<br>\$88,759<br>\$109,156<br>\$90,037                           |
| 2029 Median Age  2024 INCOME BY AGE  Median Household Income 25-34  Average Household Income 25-34  Median Household Income 35-44  Average Household Income 35-44  Median Household Income 45-54  Average Household Income 45-54                                                | 37  1 MILE \$66,189 \$78,938 \$79,131 \$93,332 \$80,280 \$97,475                   | 36  3 MILE \$65,482 \$80,257 \$82,883 \$98,381 \$82,093 \$98,181                   | \$68,868<br>\$85,715<br>\$88,759<br>\$109,156<br>\$90,037<br>\$110,140              |
| 2024 INCOME BY AGE  Median Household Income 25-34  Average Household Income 25-34  Median Household Income 35-44  Average Household Income 35-44  Median Household Income 45-54  Average Household Income 45-54  Median Household Income 55-64                                  | 37  1 MILE \$66,189 \$78,938 \$79,131 \$93,332 \$80,280 \$97,475 \$71,912          | 36  3 MILE  \$65,482 \$80,257 \$82,883 \$98,381 \$82,093 \$98,181 \$76,164         | \$68,868<br>\$85,715<br>\$88,759<br>\$109,156<br>\$90,037<br>\$110,140<br>\$80,874  |
| 2029 Median Age  2024 INCOME BY AGE  Median Household Income 25-34  Average Household Income 25-34  Median Household Income 35-44  Average Household Income 35-44  Median Household Income 45-54  Average Household Income 45-54                                                | 37  1 MILE \$66,189 \$78,938 \$79,131 \$93,332 \$80,280 \$97,475                   | 36  3 MILE \$65,482 \$80,257 \$82,883 \$98,381 \$82,093 \$98,181                   | \$68,868<br>\$85,715<br>\$88,759<br>\$109,156<br>\$90,037<br>\$110,140              |
| 2024 INCOME BY AGE  Median Household Income 25-34  Average Household Income 25-34  Median Household Income 35-44  Average Household Income 35-44  Median Household Income 45-54  Average Household Income 45-54  Median Household Income 55-64                                  | 37  1 MILE \$66,189 \$78,938 \$79,131 \$93,332 \$80,280 \$97,475 \$71,912          | 36  3 MILE  \$65,482 \$80,257 \$82,883 \$98,381 \$82,093 \$98,181 \$76,164         | \$68,868<br>\$85,715<br>\$88,759<br>\$109,156<br>\$90,037<br>\$110,140<br>\$80,874  |
| 2024 INCOME BY AGE  Median Household Income 25-34  Average Household Income 35-44  Average Household Income 35-44  Average Household Income 35-44  Median Household Income 45-54  Average Household Income 45-54  Median Household Income 55-64  Average Household Income 55-64 | 37  1 MILE \$66,189 \$78,938 \$79,131 \$93,332 \$80,280 \$97,475 \$71,912 \$88,625 | 36  3 MILE \$65,482 \$80,257 \$82,883 \$98,381 \$82,093 \$98,181 \$76,164 \$88,652 | 38 5 MILE \$68,868 \$85,715 \$88,759 \$109,156 \$90,037 \$110,140 \$80,874 \$99,692 |