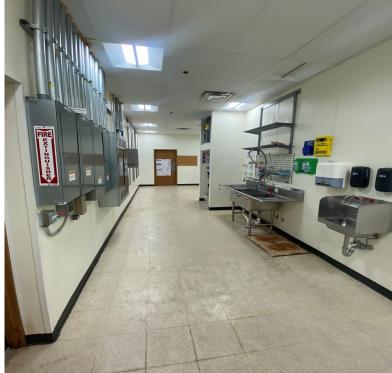

## **HIGHLIGHTS**

- This endcap property has great visibility from Walker Road and includes signage on monument sign.
- 3,100sf open space available including 2 accessible restrooms