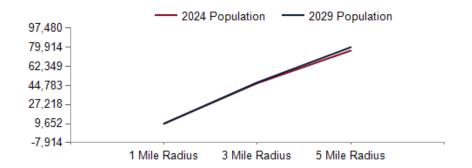

| 1 MILE | 3 MILE                           | 5 MILE                                                       |
|--------|----------------------------------|--------------------------------------------------------------|
| 7,609  | 37,518                           | 59,101                                                       |
| 8,774  | 42,226                           | 68,279                                                       |
| 9,672  | 46,882                           | 76,804                                                       |
| 9,652  | 47,618                           | 79,914                                                       |
| -0.20% | 1.55%                            | 4.00%                                                        |
|        | 7,609<br>8,774<br>9,672<br>9,652 | 7,609 37,518<br>8,774 42,226<br>9,672 46,882<br>9,652 47,618 |