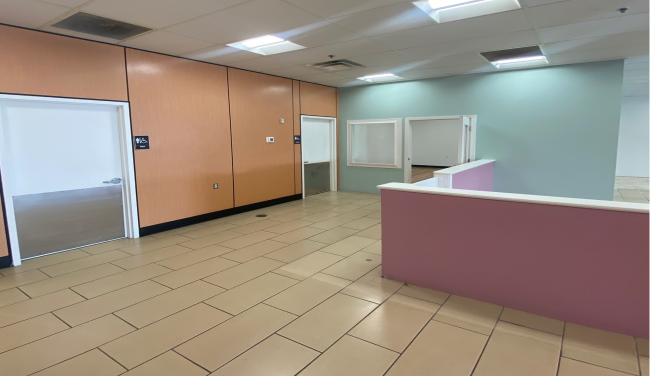

## **HIGHLIGHTS**

- This endcap property has great visibility from Walker Road and includes signage on monument sign.
- 3,100sf open space available including 2 accessible restrooms