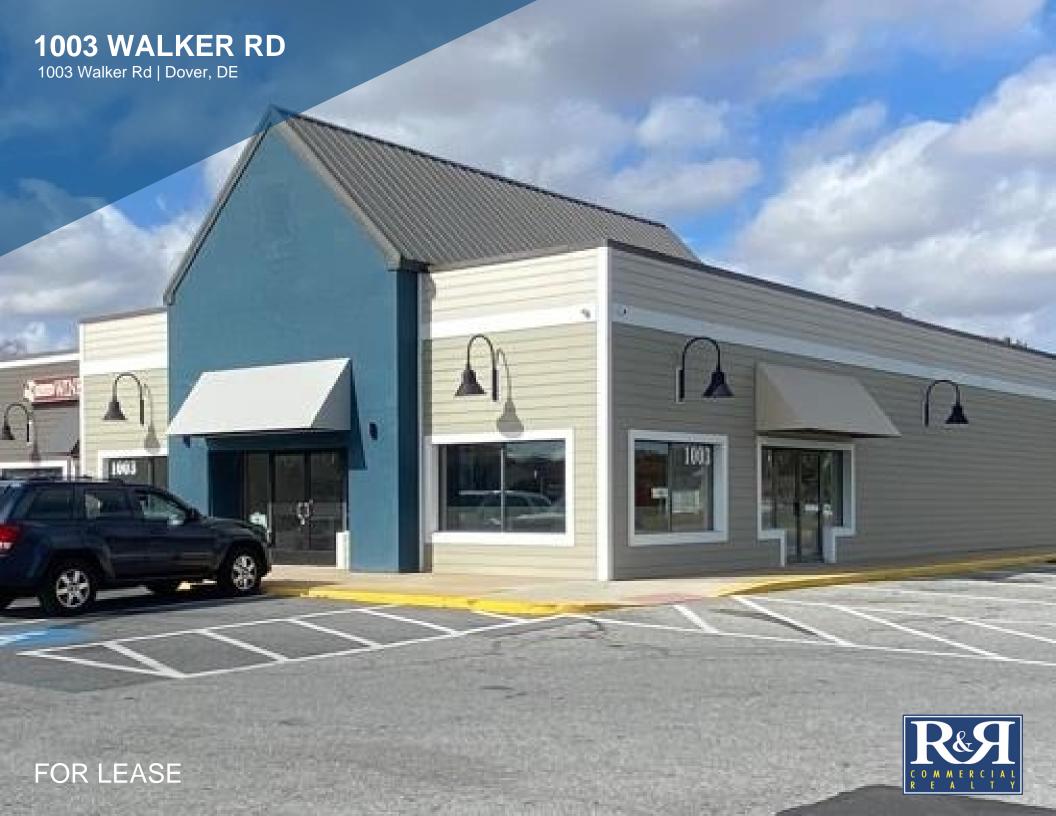

# THE SPACE

Location 1003 Walker Rd
Dover, DE 19904

## **HIGHLIGHTS**

- This endcap property has great visibility from Walker Road and includes signage on monument sign.
- 3,100sf open space available including 2 accessible restrooms