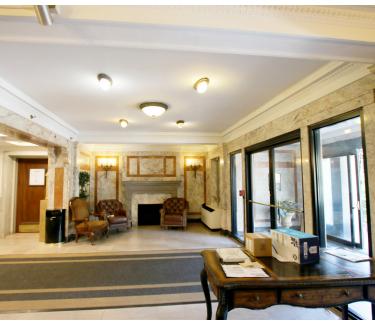

#### **BUILDING SPECIFICATIONS**

| Building Size:     | 57,603 RSF                                                                                                                                                             |
|--------------------|------------------------------------------------------------------------------------------------------------------------------------------------------------------------|
| Stories:           | 8                                                                                                                                                                      |
| Zoning:            | Medical / Office                                                                                                                                                       |
| Year Built/Renov.: | 1900 / 1989                                                                                                                                                            |
| Available SF:      | Floor 1:319 RSFFloor 2:339 - 606 RSFFloor 3:493 RSFFloor 4:3,539 RSFFloor 5:262 RSFFloor 6:3,305 - 3,424 RSFFloor 7:303 - 469 RSFFloor 8:270 - 865 RSFTOTAL:18,330 RSF |
| Rent:              | Starting Mid \$30.00's RSF                                                                                                                                             |
| Parking:           | Garage parking available                                                                                                                                               |
| Notes:             | <ul> <li>Medical / Office</li> <li>Handicapped accessible</li> <li>Immediate Green Line access</li> </ul>                                                              |