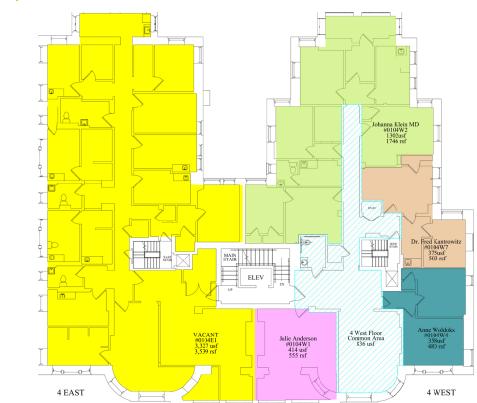

oor 1:319 RSFFloor 2:339 - 606 RSFFloor 3:493 RSFFloor 4:3,539 RSFFloor 5:262 RSFFloor 6:3,305 - 3,424 RSFFloor 7:303 - 469 RSFFloor 8:270 - 865 RSFTOTAL:18,330 RSF |
| Rent:              | Starting Mid \$30.00's RSF                                                                                                                                             |
| Parking:           | Garage parking available                                                                                                                                               |
| Notes:             | <ul> <li>Medical / Office</li> <li>Handicapped accessible</li> <li>Immediate Green Line access</li> </ul>                                                              |









#### SAMPLE FLOOR PLANS

Floor Four: 3,539 RSF



#### Floor Six: 3,305 RSF - 3,424 RSF





**MEDICAL/OFFICE SPACE** FOR LEASE

# **1101 BEACON STREET**

Brookline, Massachusetts



#### ACCESS



Close proximity



**Close proximity** to route 9



**4.6 Miles** to downtown Boston



6.7 Miles to Logan nternational Airport

#### CONTACT US TO ARRANGE A TOUR

PETER BEAN Executive Vice President 781.771.7715 pbean@hunnemanre.com



303 Congress Street, Boston, MA 02210 | 617.457.3400 | www.hunnemanre.com

@2024 Hunneman. All rights reserved. All information has been obtained from sources believed reliable but no warranty or representation is verified for accuracy or completeness. Caution and independent investigation of property and information should be verified. Reliance on this information is at your own risk.