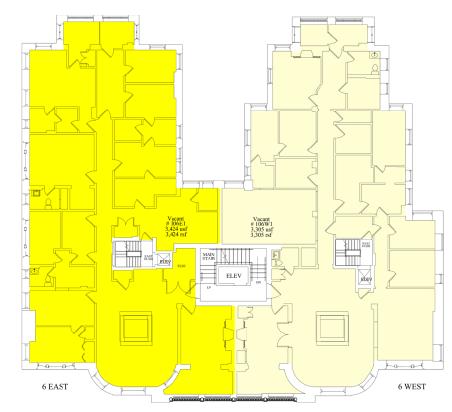

:493 RSFFloor 4:3,539 RSFFloor 5:262 RSFFloor 6:3,305 - 3,424 RSFFloor 7:303 - 469 RSFFloor 8:270 - 865 RSFTOTAL:18,330 RSF |
| Rent:              | Starting Mid \$30.00's RSF                                                                                                                                             |
| Parking:           | Garage parking available                                                                                                                                               |
| Notes:             | <ul> <li>Medical / Office</li> <li>Handicapped accessible</li> <li>Immediate Green Line access</li> </ul>                                                              |









#### SAMPLE FLOOR PLANS

Floor Four: 3,539 RSF



#### Floor Six: 3,305 RSF - 3,424 RSF





**MEDICAL/OFFICE SPACE** FOR LEASE

# **1101 BEACON STREET**

Brookline, Massachusetts



#### ACCESS



Close proximity



**Close proximity** to route 9



**4.6 Miles** to downtown Boston



6.7 Miles to Logan nternational Airport

#### CONTACT US TO ARRANGE A TOUR

PETER BEAN Executive Vice President 781.771.7715 pbean@hunnemanre.com



303 Congress Street, Boston, MA 02210 | 617.457.3400 | www.hunnemanre.com

@2024 Hunneman. All rights reserved. All information has been obtained from sources believed reliable but no warranty or representation is verified for accuracy or completeness. Caution and independent investigation of property and information should be verified. Reliance on this information is at your own risk.