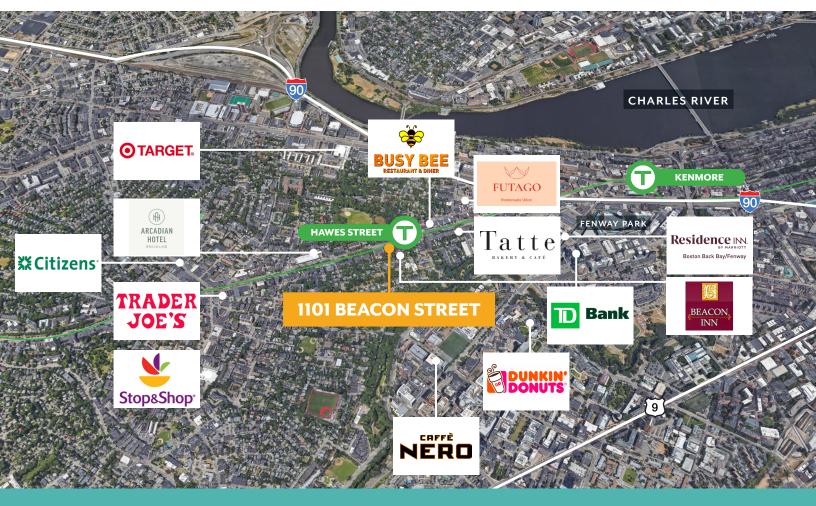

#### ACCESS

Close proximity

**Close proximity** to route 9

**4.6 Miles** to downtown Boston

6.7 Miles to Logan nternational Airport