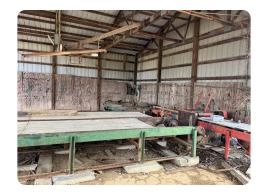

## **PROPERTY SUMMARY**

Complete sawmill and commercial real estate package. Real estate includes 10 +/- acres of commercial property just 2.5 miles from Exit 50 off I-81, an office, flooring showroom, and several outbuildings. The sawmill equipment includes; Ligna Machinery (Rosserhead) debarker, a Corley 3 HB sawmill with Brewco "Big Band" horizontal resaw, Fulghum 54" knife chipper, H.E. Wilson combination gang edger, Newman S-282 planer mill, dry kiln, and much more. This is a great opportunity for sawyers looking for equipment or to revitalize a mill in a great location. Call Matthew Carr or Parker Breuel at 855-384-LAND for more information.