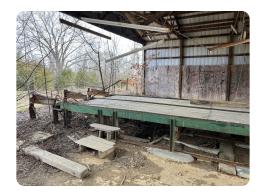

## **PROPERTY SUMMARY**

Complete sawmill and commercial real estate package. Real estate includes 10 +/- acres of commercial property just 2.5 miles from Exit 50 off I-81, an office, flooring showroom, and several outbuildings. The sawmill equipment includes; Ligna Machinery (Rosserhead) debarker, a Corley 3 HB sawmill with Brewco "Big Band" horizontal resaw, Fulghum 54" knife chipper, H.E. Wilson combination gang edger, Newman S-282 planer mill, dry kiln, and much more. This is a great opportunity for sawyers looking for equipment or to revitalize a mill in a great location. Call Matthew Carr or Parker Breuel at 855-384-LAND for more information.

#### **PROPERTY HIGHLIGHTS**

- Complete Sawmill
- Utilities On-Site
- Dry Kiln On-site
- Fantastic Location

National Land Realty 3520 Brandon Lee Dr. Maryville, TN 37804 NationalLand.com Matthew Carr Office: 855-384-5263 Cell: 865-567-9829 mcarr@nationalland.com Parker Breuel
Office: 855-384-5263
Cell: 423-833-7012
Fax: 864-331-1610