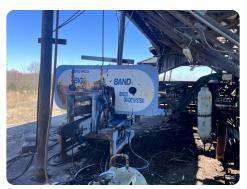

## **PROPERTY SUMMARY**

Complete sawmill and commercial real estate package. Real estate includes 10 +/- acres of commercial property just 2.5 miles from Exit 50 off I-81, an office, flooring showroom, and several outbuildings. The sawmill equipment includes; Ligna Machinery (Rosserhead) debarker, a Corley 3 HB sawmill with Brewco "Big Band" horizontal resaw, Fulghum 54" knife chipper, H.E. Wilson combination gang edger, Newman S-282 planer mill, dry kiln, and much more. This is a great opportunity for sawyers looking for equipment or to revitalize a mill in a great location. Call Matthew Carr or Parker Breuel at 855-384-LAND for more information.

#### **PROPERTY HIGHLIGHTS**

- Complete Sawmill
- Utilities On-Site
- Dry Kiln On-site
- Fantastic Location

National Land Realty 3520 Brandon Lee Dr. Maryville, TN 37804 NationalLand.com Matthew Carr Office: 855-384-5263 Cell: 865-567-9829 mcarr@nationalland.com Parker Breuel
Office: 855-384-5263
Cell: 423-833-7012
Fax: 864-331-1610