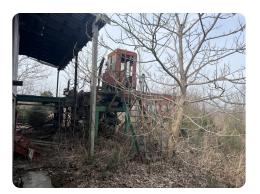

## **PROPERTY SUMMARY**

Complete sawmill and commercial real estate package. Real estate includes 10 +/- acres of commercial property just 2.5 miles from Exit 50 off I-81, an office, flooring showroom, and several outbuildings. The sawmill equipment includes; Ligna Machinery (Rosserhead) debarker, a Corley 3 HB sawmill with Brewco "Big Band" horizontal resaw, Fulghum 54" knife chipper, H.E. Wilson combination gang edger, Newman S-282 planer mill, dry kiln, and much more. This is a great opportunity for sawyers looking for equipment or to revitalize a mill in a great location. Call Matthew Carr or Parker Breuel at 855-384-LAND for more information.