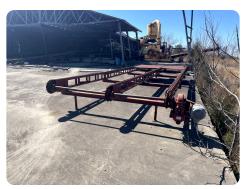

## **PROPERTY SUMMARY**

Complete sawmill and commercial real estate package. Real estate includes 10 +/- acres of commercial property just 2.5 miles from Exit 50 off I-81, an office, flooring showroom, and several outbuildings. The sawmill equipment includes; Ligna Machinery (Rosserhead) debarker, a Corley 3 HB sawmill with Brewco "Big Band" horizontal resaw, Fulghum 54" knife chipper, H.E. Wilson combination gang edger, Newman S-282 planer mill, dry kiln, and much more. This is a great opportunity for sawyers looking for equipment or to revitalize a mill in a great location. Call Matthew Carr or Parker Breuel at 855-384-LAND for more information.