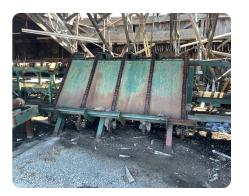

## **PROPERTY SUMMARY**

Complete sawmill and commercial real estate package. Real estate includes 10 +/- acres of commercial property just 2.5 miles from Exit 50 off I-81, an office, flooring showroom, and several outbuildings. The sawmill equipment includes; Ligna Machinery (Rosserhead) debarker, a Corley 3 HB sawmill with Brewco "Big Band" horizontal resaw, Fulghum 54" knife chipper, H.E. Wilson combination gang edger, Newman S-282 planer mill, dry kiln, and much more. This is a great opportunity for sawyers looking for equipment or to revitalize a mill in a great location. Call Matthew Carr or Parker Breuel at 855-384-LAND for more information.