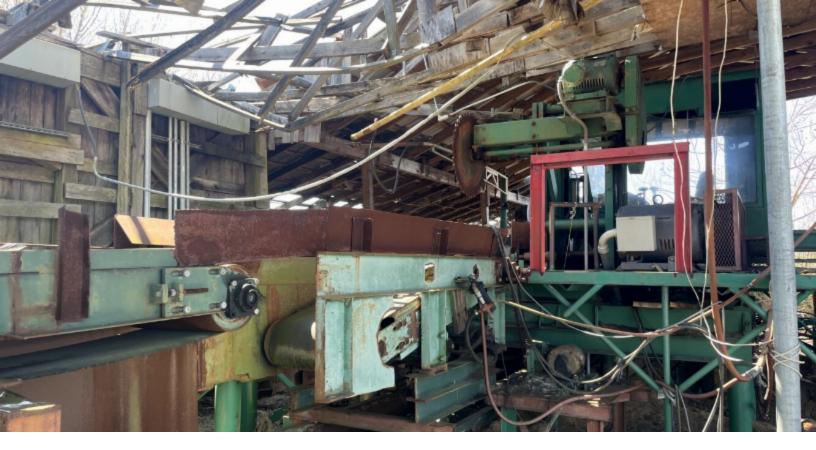

## **PROPERTY SUMMARY**

Complete sawmill and commercial real estate package. Real estate includes 10 +/- acres of commercial property just 2.5 miles from Exit 50 off I-81, an office, flooring showroom, and several outbuildings. The sawmill equipment includes; Ligna Machinery (Rosserhead) debarker, a Corley 3 HB sawmill with Brewco "Big Band" horizontal resaw, Fulghum 54" knife chipper, H.E. Wilson combination gang edger, Newman S-282 planer mill, dry kiln, and much more. This is a great opportunity for sawyers looking for equipment or to revitalize a mill in a great location. Call Matthew Carr or Parker Breuel at 855-384-LAND for more information.

#### **PROPERTY HIGHLIGHTS**

- Complete Sawmill
- Utilities On-Site
- Dry Kiln On-site
- Fantastic Location

National Land Realty 3520 Brandon Lee Dr. Maryville, TN 37804 NationalLand.com Matthew Carr Office: 855-384-5263 Cell: 865-567-9829 mcarr@nationalland.com Parker Breuel
Office: 855-384-5263
Cell: 423-833-7012
Fax: 864-331-1610