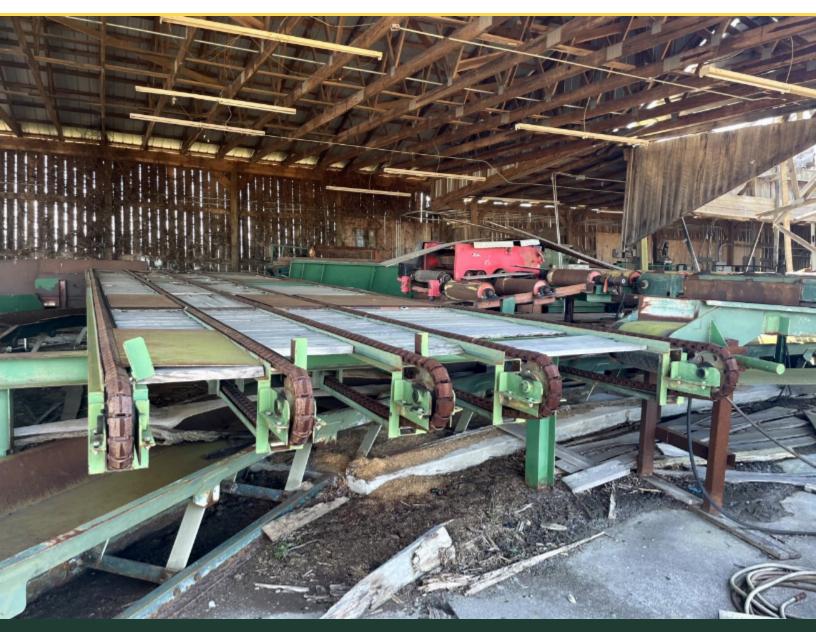

## **PROPERTY SUMMARY**

Complete sawmill and commercial real estate package. Real estate includes 10 +/- acres of commercial property just 2.5 miles from Exit 50 off I-81, an office, flooring showroom, and several outbuildings. The sawmill equipment includes; Ligna Machinery (Rosserhead) debarker, a Corley 3 HB sawmill with Brewco "Big Band" horizontal resaw, Fulghum 54" knife chipper, H.E. Wilson combination gang edger, Newman S-282 planer mill, dry kiln, and much more. This is a great opportunity for sawyers looking for equipment or to revitalize a mill in a great location. Call Matthew Carr or Parker Breuel at 855-384-LAND for more information.

#### **PROPERTY HIGHLIGHTS**

- Complete Sawmill
- Utilities On-Site
- Dry Kiln On-site
- Fantastic Location

National Land Realty 3520 Brandon Lee Dr. Maryville, TN 37804 NationalLand.com Matthew Carr Office: 855-384-5263 Cell: 865-567-9829 mcarr@nationalland.com Parker Breuel
Office: 855-384-5263
Cell: 423-833-7012
Fax: 864-331-1610