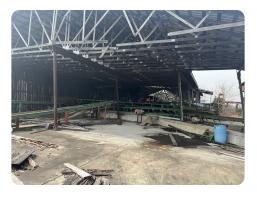

## **PROPERTY SUMMARY**

Complete sawmill and commercial real estate package. Real estate includes 10 +/- acres of commercial property just 2.5 miles from Exit 50 off I-81, an office, flooring showroom, and several outbuildings. The sawmill equipment includes; Ligna Machinery (Rosserhead) debarker, a Corley 3 HB sawmill with Brewco "Big Band" horizontal resaw, Fulghum 54" knife chipper, H.E. Wilson combination gang edger, Newman S-282 planer mill, dry kiln, and much more. This is a great opportunity for sawyers looking for equipment or to revitalize a mill in a great location. Call Matthew Carr or Parker Breuel at 855-384-LAND for more information.

#### **PROPERTY HIGHLIGHTS**

- Complete Sawmill
- Utilities On-Site
- Dry Kiln On-site
- Fantastic Location

National Land Realty 3520 Brandon Lee Dr. Maryville, TN 37804 NationalLand.com Matthew Carr Office: 855-384-5263 Cell: 865-567-9829 mcarr@nationalland.com Parker Breuel
Office: 855-384-5263
Cell: 423-833-7012
Fax: 864-331-1610