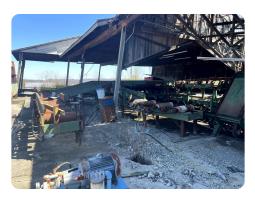

## **PROPERTY SUMMARY**

Complete sawmill and commercial real estate package. Real estate includes 10 +/- acres of commercial property just 2.5 miles from Exit 50 off I-81, an office, flooring showroom, and several outbuildings. The sawmill equipment includes; Ligna Machinery (Rosserhead) debarker, a Corley 3 HB sawmill with Brewco "Big Band" horizontal resaw, Fulghum 54" knife chipper, H.E. Wilson combination gang edger, Newman S-282 planer mill, dry kiln, and much more. This is a great opportunity for sawyers looking for equipment or to revitalize a mill in a great location. Call Matthew Carr or Parker Breuel at 855-384-LAND for more information.

#### **PROPERTY HIGHLIGHTS**

- Complete Sawmill
- Utilities On-Site
- Dry Kiln On-site
- Fantastic Location

National Land Realty 3520 Brandon Lee Dr. Maryville, TN 37804 NationalLand.com Matthew Carr Office: 855-384-5263 Cell: 865-567-9829 mcarr@nationalland.com Parker Breuel
Office: 855-384-5263
Cell: 423-833-7012
Fax: 864-331-1610