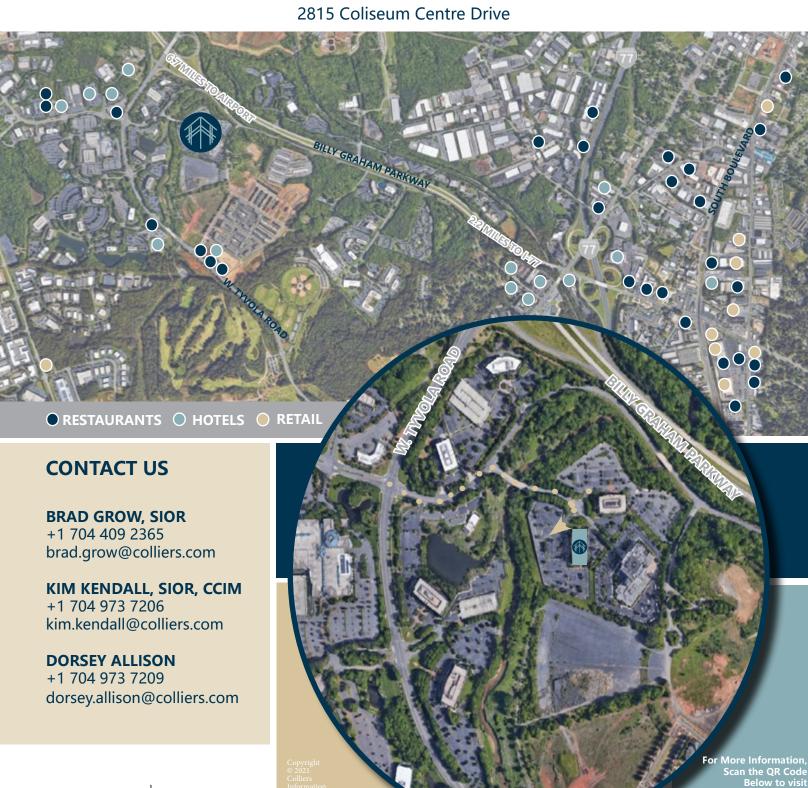

OFFICE SPACE FOR LEASE

CHARLOTTE, NC



## CLASS A CORPORATE SETTING WITH UNMATCHED ACCESS

Three beautifully constructed buildings located in a master-planned, 6-building office park that features high-end new finishes, a fitness facility and walking trails designed that have a campus-like park setting. With immediate access to Charlotte Douglas International Airport, this office park is located in one of the city's most sought after office submarkets.























## **CURRENT AVAILABILITY**

## **COLISEUM CENTRE SIX**

Suite 120: 2,393 RSF Suite 200: 5,360 RSF Suite 220: 1,799 RSF Suite 260: 2,156 RSF Suite 300: 26,267 RSF Suite 400: 9,910 RSF Suite 470: 2,699 RSF Suite 680: 9,003 RSF



3rd FLOOR VIRTUAL TOUR