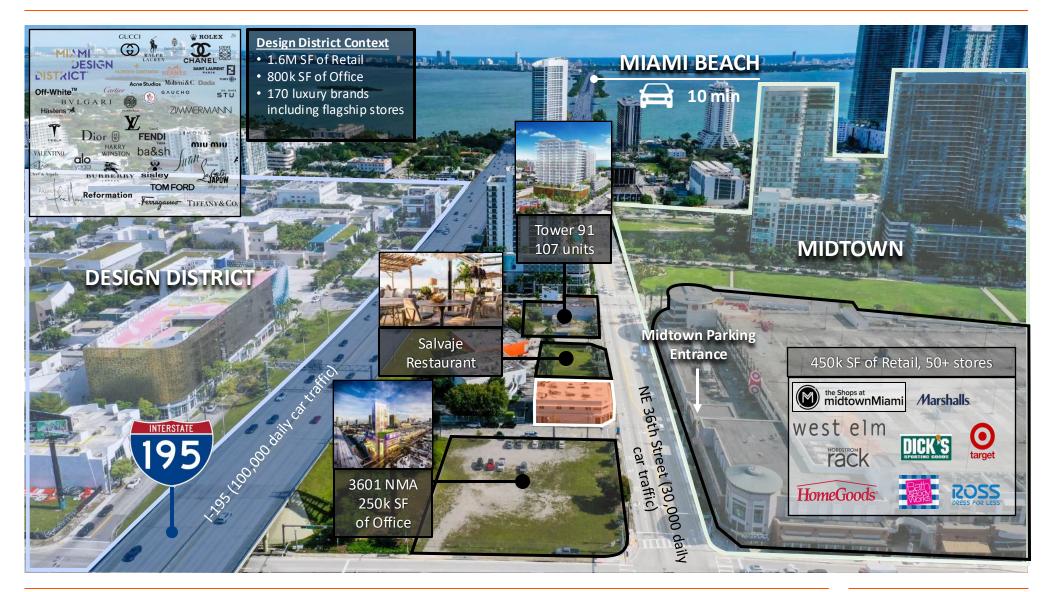

## **AERIAL CONTEXT**

Tony Arellano P.A. // Managing Partner ta@dwntwnrealtyadvisors.com // (P) 786.235.8330 Joe Fernandez // Executive <u>jf@dwntwnrealtyadvisors.com</u> // (P) 305.647.0981 **DWNTWN REALTY ADVISORS** A Commercial Brokerage Firm

#### **PROPERTY OVERVIEW**

DWNTWN Realty Advisors has been retained exclusively by ownership to arrange the leasing of 45-47 NE 36<sup>th</sup> Street in Midtown, Miami. 1,740 SF on the ground floor is currently available. The two-story freestanding corner retail property totals 8,710 SF on a 4,356 SF lot, with a prime location in Miami's thriving Midtown district. Strategically positioned on the north side of NE 36th Street, directly opposite the Shops at Midtown Miami, this property benefits from high foot traffic and visibility from major national tenants such as Target, West Elm, and Home Goods. The property features 10 parking spaces in an adjacent lot, in addition to surplus overflow parking across the street at the Midtown Garages. Accessibility is a core advantage, with immediate access to Interstate 195, Interstate 95, and Biscayne Boulevard, linking the Design District, Midtown, and Wynwood neighborhoods. The property is also located amid ongoing developments in the area, including luxury residential towers and commercial ventures.

#### **PROPERTY HIGHLIGHTS**

- Directly Across The Shops At Midtown Miami
- Located Just Between Midtown, Wynwood, and the Design District
- Close Proximity To The 195 Causeway and I-95

Tony Arellano P.A. // Managing Partner ta@dwntwnrealtyadvisors.com // (P) 786.235.8330 Joe Fernandez // Executive jf@dwntwnrealtyadvisors.com // (P) 305.647.0981 DWNTWN REALTY ADVISORS A Commercial Brokerage Firm