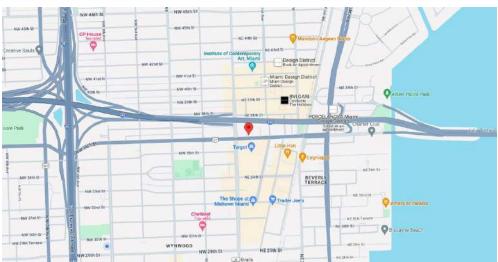

#### LOCATION OVERVIEW

Midtown Miami is a live, work, play complex bound by North Miami Avenue to the west, NE 2<sup>nd</sup> Avenue to the east, between NE 29<sup>th</sup> Street and NW 36<sup>th</sup> Street. Sandwiched between Edgewater to the east, Wynwood to the southwest, and the Design District to the north, Midtown is Miami's most walkable neighborhood, a "mini-city" just beyond the fringes of Downtown. Originally conceived as the "SoHo" of Miami, Midtown is essentially a hyper-condensed slice of the city at large, with luxury residential towers set atop rows of national and local stores, bars, and restaurants packed into a relatively small land area.

The Shops at Midtown shopping mall serves as the focal landmark of the neighborhood with nationally-recognized retail staples like Target, Home Goods, Nordstrom Rack, and West Elm and is surrounded by luxury buildings such as Hyde Midtown, Midtown 5, Gio Midtown, etc. Many restaurants like Sugarcane, Salumeria, Italica, or Little Hen anchor the bottom of some of the buildings.

Midtown Miami is located just a few blocks from the Miami Design District. The Miami Design District is a shopping destination dedicated to innovative fashion, design, art, architecture, and dining. Some of the high-end stores at the Design District are Gucci, Prada, Louis Vuitton, and Hermès and it is also home to world-class restaurants like Contessa, Joel Robuchon, Cote or ZZ's just to name a few.

For art lovers, Wynwood is just a few blocks away. You'll find the most extensive collection of Street Art in the world, restaurants, cafés, boutiques, and lounges.

Midtown is also located just about 10 minutes from Miami Beach. You can drive, ride a bike or jog all the way to the beach. Take the Venetian Causeway, just a few blocks South of Midtown and you'll enjoy the beautiful scenery.