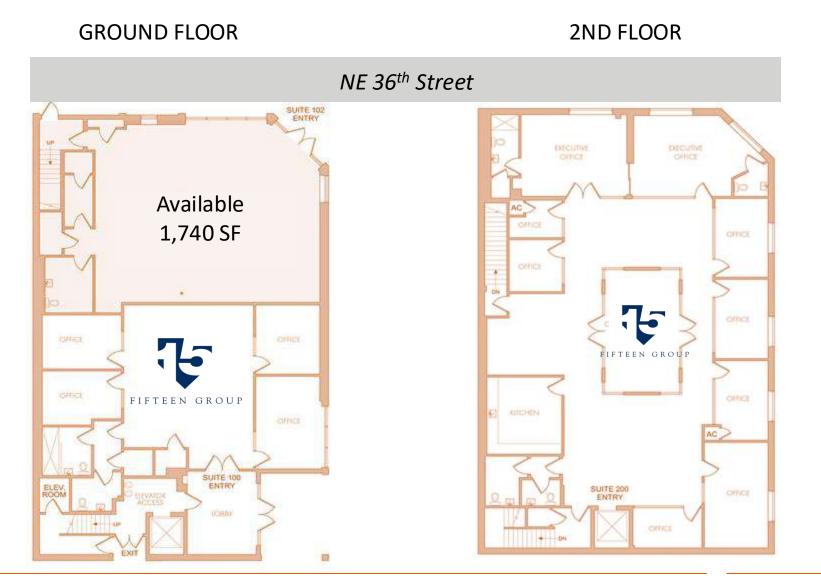

## FLOOR PLANS

Tony Arellano P.A. // Managing Partner ta@dwntwnrealtyadvisors.com // (P) 786.235.8330 Joe Fernandez // Executive jf@dwntwnrealtyadvisors.com // (P) 305.647.0981 **DWNTWN REALTY ADVISORS** A Commercial Brokerage Firm

#### **OFFERING SUMMARY**

| Lease Rate:        | \$75 NNN |
|--------------------|----------|
| CAM:               | \$11/SF  |
| Available SF:      | 1,740 SF |
| Total Building SF: | 8,710 SF |
| Lot Size:          | 4,356 SF |