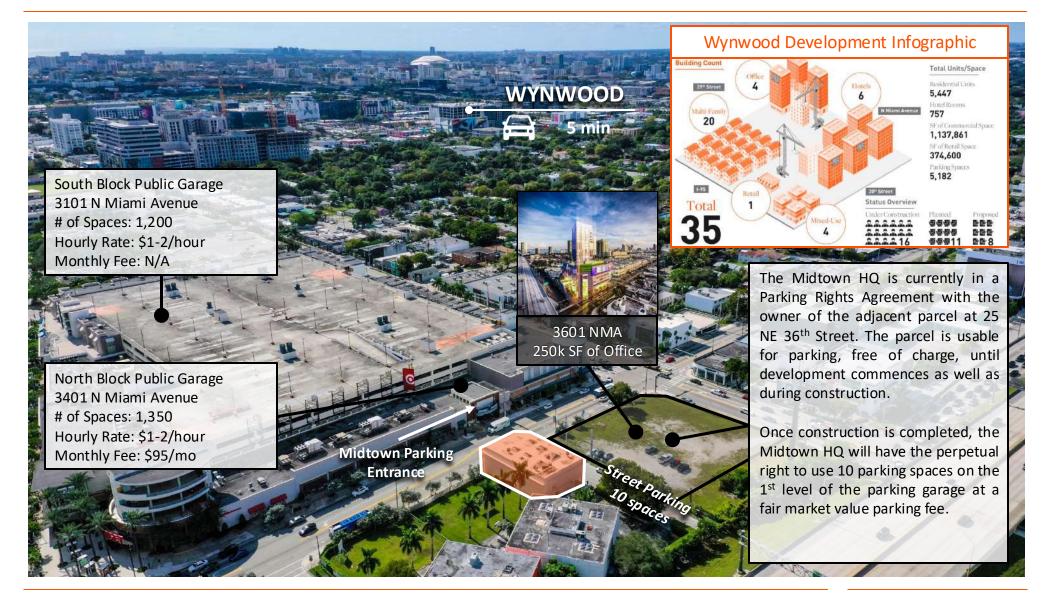

## PARKING CONTEXT

Tony Arellano P.A. // Managing Partner ta@dwntwnrealtyadvisors.com // (P) 786.235.8330 Joe Fernandez// Executive <u>jf@dwntwnrealtyadvisors.com</u> // (P) 305.647.0981 DWNTWN REALTY ADVISORS A Commercial Brokerage Firm

#### **PROPERTY OVERVIEW**

DWNTWN Realty Advisors has been retained exclusively by ownership to arrange the leasing of 45-47 NE 36<sup>th</sup> Street in Midtown, Miami. 1,740 SF on the ground floor is currently available. The two-story freestanding corner retail property totals 8,710 SF on a 4,356 SF lot, with a prime location in Miami's thriving Midtown district. Strategically positioned on the north side of NE 36th Street, directly opposite the Shops at Midtown Miami, this property benefits from high foot traffic and visibility from major national tenants such as Target, West Elm, and Home Goods. The property features 10 parking spaces in an adjacent lot, in addition to surplus overflow parking across the street at the Midtown Garages. Accessibility is a core advantage, with immediate access to Interstate 195, Interstate 95, and Biscayne Boulevard, linking the Design District, Midtown, and Wynwood neighborhoods. The property is also located amid ongoing developments in the area, including luxury residential towers and commercial ventures.