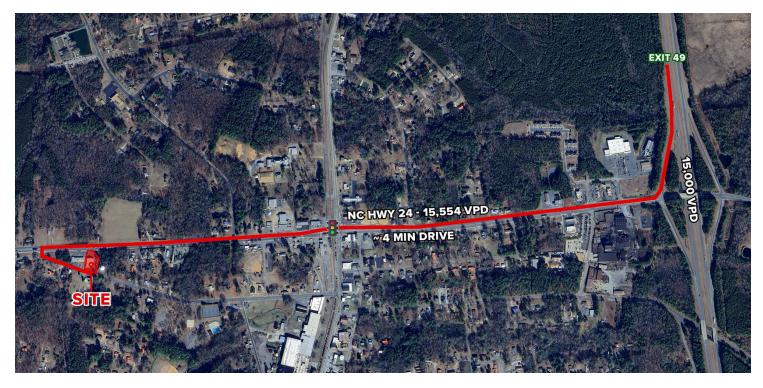

### **PROPERTY SUMMARY**

Discover an exceptional opportunity at this freestanding retail building located at 2384 North Carolina 24 in Biscoe, NC. Enjoy high visibility and immense potential within a bustling commercial environment, surrounded by major area tenants including Walmart Supercenter, Tractor Supply, and O'Reilly Auto Parts. With a remarkable daily traffic of 17,600 vehicles on NC Hwy 24-27, this property offers unparalleled exposure for your business. Take advantage of the available sublease until 06/30/2029 to establish or expand your presence in this thriving retail destination. Don't miss the chance to secure a prime location for your business and capitalize on the abundant opportunities this property has to offer.

## **PROPERTY OVERVIEW**

- Rate includes taxes and insurance Tenant to pay for Landscaping and Trash Removal
- Sublease expiration: 06/30/2029
- Major Area Tenants: Walmart Supercenter, Tractor Supply, O'Reily Auto Parts
- Situated along NC Hwy 24-27 with 17,600 vehicles per day
- High visibility for increased customer exposure
- · Freestanding retail building