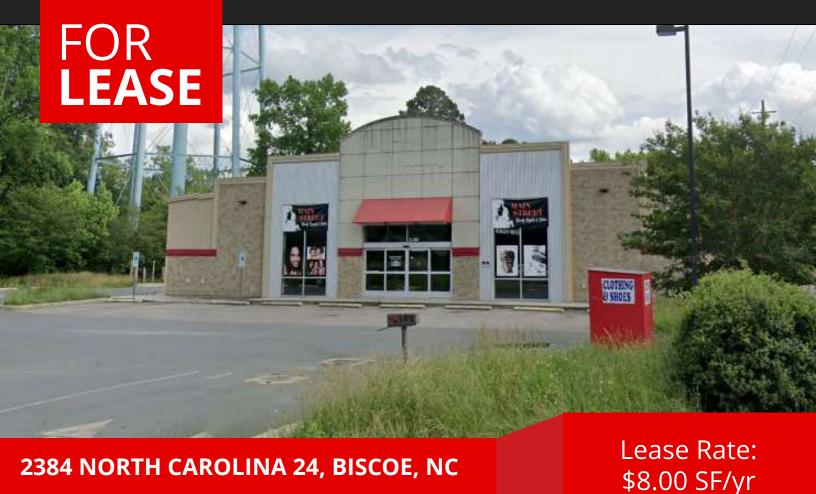

### **PROPERTY SUMMARY**

Discover an exceptional opportunity at this freestanding retail building located at 2384 North Carolina 24 in Biscoe, NC. Enjoy high visibility and immense potential within a bustling commercial environment, surrounded by major area tenants including Walmart Supercenter, Tractor Supply, and O'Reilly Auto Parts. With a remarkable daily traffic of 17,600 vehicles on NC Hwy 24-27, this property offers unparalleled exposure for your business. Take advantage of the available sublease until 06/30/2029 to establish or expand your presence in this thriving retail destination. Don't miss the chance to secure a prime location for your business and capitalize on the abundant opportunities this property has to offer.

## **PROPERTY OVERVIEW**

- Rate includes taxes and insurance Tenant to pay for Landscaping and Trash Removal
- Sublease expiration: 06/30/2029
- Major Area Tenants: Walmart Supercenter, Tractor Supply, O'Reily Auto Parts
- Situated along NC Hwy 24-27 with 17,600 vehicles per day
- High visibility for increased customer exposure
- · Freestanding retail building

## 2384 NORTH CAROLINA 24

BISCOE, NC 27209