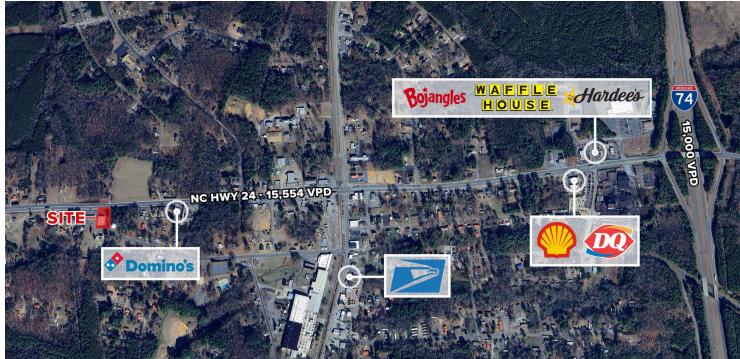

### **PROPERTY SUMMARY**

Discover an exceptional opportunity at this freestanding retail building located at 2384 North Carolina 24 in Biscoe, NC. Enjoy high visibility and immense potential within a bustling commercial environment, surrounded by major area tenants including Walmart Supercenter, Tractor Supply, and O'Reilly Auto Parts. With a remarkable daily traffic of 17,600 vehicles on NC Hwy 24-27, this property offers unparalleled exposure for your business. Take advantage of the available sublease until 06/30/2029 to establish or expand your presence in this thriving retail destination. Don't miss the chance to secure a prime location for your business and capitalize on the abundant opportunities this property has to offer.

## **PROPERTY OVERVIEW**

- Rate includes taxes and insurance Tenant to pay for Landscaping and Trash Removal
- Sublease expiration: 06/30/2029
- Major Area Tenants: Walmart Supercenter, Tractor Supply, O'Reily Auto Parts
- Situated along NC Hwy 24-27 with 17,600 vehicles per day
- High visibility for increased customer exposure
- · Freestanding retail building