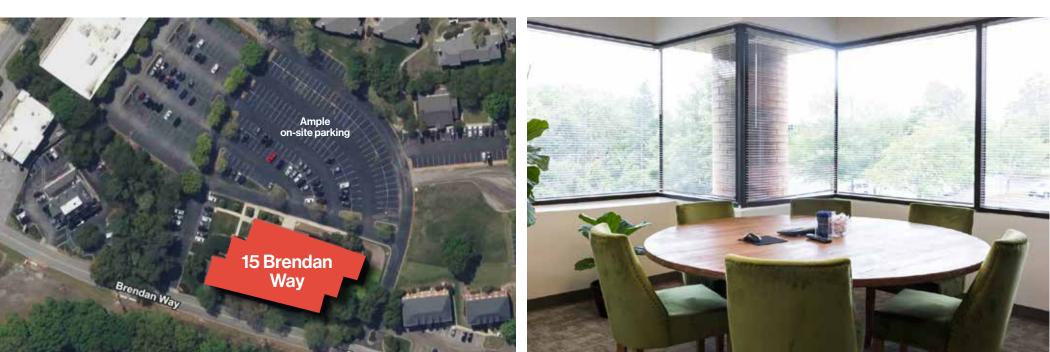

# 15 Brendan Way

Office Space Available for Lease 1st & 2nd Floor

Greenville, SC 29615 Site #2418

## Office **Details**

1st & 2nd Floor Office Space Available

Lease Rate

\$22.50/RSF Full Service

**Total Available** 

Ample On-site Parking