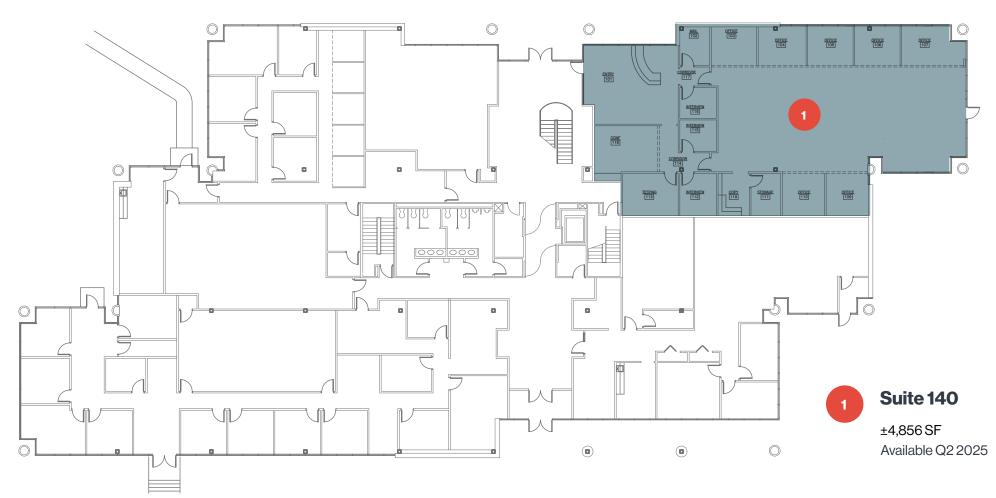

# 15 Brendan Way

Office Space Available for Lease 1st & 2nd Floor

Greenville, SC 29615 Site #2418





## Office **Details**



1st & 2nd Floor Office Space Available



Lease Rate

\$22.50/RSF Full Service



**Total Available** 



Ample On-site Parking











## Floor Plan

1st Floor ±4,856 SF Available





### **Floor Plan**

2nd Floor ±13,557 SF Available

Available Immediately







±3,885 SF

# 15 Brendan Way

Greenville, SC 29615

### CONTACTS

#### **Charles Gouch, CCIM, SIOR**

Senior Vice President +1864 527 6035 charles.gouch@cbre.com

### **Blaine Hart, SIOR**

Senior Vice President +18645276054 blaine.hart@cbre.com

#### Shelby Dodson, LEED AP

First Vice President +1864 527 6022 shelby.dodson@cbre.com



© 2024 CBRE, Inc. All rights reserved. This information has been obtained from sources believed reliable but has not been verified for accuracy or completeness. CBRE, Inc. makes no guarantee, representation or warranty and accepts no responsibility or liability as to the accuracy, completeness, or reliability of the information contained herein. You should conduct a careful, in