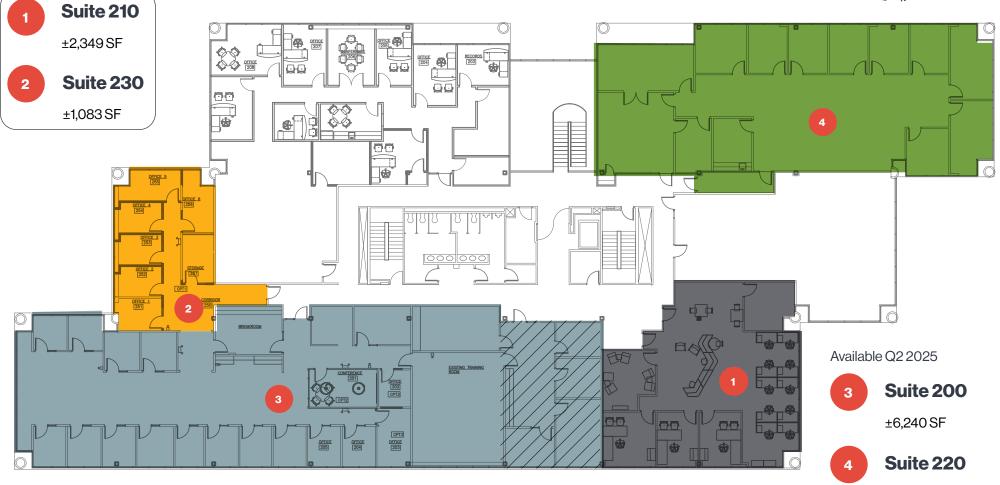

### **Floor Plan**

2nd Floor ±13,557 SF Available

Available Immediately

±3,885 SF