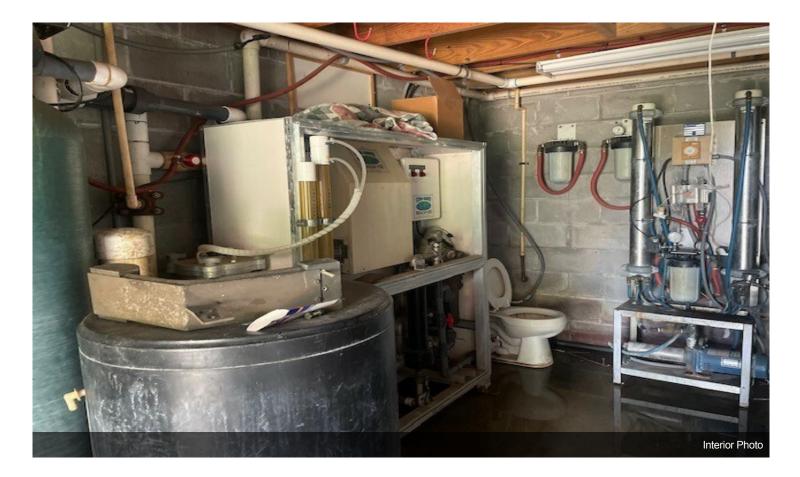

## **CAR LOT & CARWASH**

\$30.26 /SF/YR

Prime Commercial Property for Rent: Used Car Lot or Carwash

Don't miss this rare opportunity to secure a thriving business location in a prime area! We're offering an existing Used Car Lot or Carwash for rent, strategically situated right next to major retail outlets. Located adjacent to Harvey's Super Market and Zaxby's restaurant, and in close proximity to CHICH FILL A, MCDONALD, and COOKOUT, this property guarantees high visibility and foot traffic.

Don't miss this rare opportunity to secure a thriving business location in a prime area! We're offering an existing Used Car Lot or Carwash for rent, strategically situated right next to major retail outlets. Located adjacent to Harvey's Super Market and Zaxby's restaurant, and in close proximity to CHICH FILL A, MCDONALD, and COOKOUT, this property guarantees high visibility and foot traffic. \$2,000 monthly.With its strategic position in a college town and being part of one of the fastest-growing cities, this property presents an incredible investment opportunity. Whether you're looking to set up a lucrative used car dealership or a successful carwash business, this location has the potential to cater to a diverse customer base.

#### 1210 E Jefferson St, Americus, GA 31709

Prime Commercial Property for Rent: Used Car Lot or Carwash

Don't miss this rare opportunity to secure a thriving business location in a prime area! We're offering an existing Used Car Lot or Carwash for rent, strategically situated right next to major retail outlets. Located adjacent to Harvey's Super Market and Zaxby's restaurant, and in close proximity to CHICH FILL A, MCDONALD, and COOKOUT, this property guarantees high visibility and foot traffic.