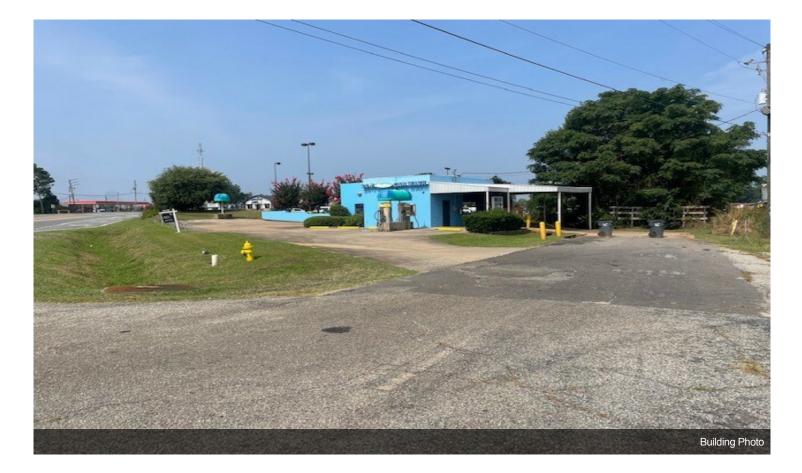

## **CAR LOT & CARWASH**

1210 E Jefferson St, Americus, GA 31709

R.B. Nemat PIONEER AUTO (TUCKER) 3850 Lawrenceville Hwy,Tucker, GA 30084 <u>rb@pioneerautotucker.com</u> (770) 815-3929

| Rental Rate:      | \$30.26 /SF/YR  |
|-------------------|-----------------|
| Property Type:    | [object Object] |
| Property Subtype: | Car Wash        |
| Year Built:       | 1999            |
| Rental Rate Mo:   | \$2.52 /SF/MO   |

## **CAR LOT & CARWASH**

\$30.26 /SF/YR

Prime Commercial Property for Rent: Used Car Lot or Carwash

Don't miss this rare opportunity to secure a thriving business location in a prime area! We're offering an existing Used Car Lot or Carwash for rent, strategically situated right next to major retail outlets. Located adjacent to Harvey's Super Market and Zaxby's restaurant, and in close proximity to CHICH FILL A, MCDONALD, and COOKOUT, this property guarantees high visibility and foot traffic.

#### 1210 E Jefferson St, Americus, GA 31709

Prime Commercial Property for Rent: Used Car Lot or Carwash

Don't miss this rare opportunity to secure a thriving business location in a prime area! We're offering an existing Used Car Lot or Carwash for rent, strategically situated right next to major retail outlets. Located adjacent to Harvey's Super Market and Zaxby's restaurant, and in close proximity to CHICH FILL A, MCDONALD, and COOKOUT, this property guarantees high visibility and foot traffic.