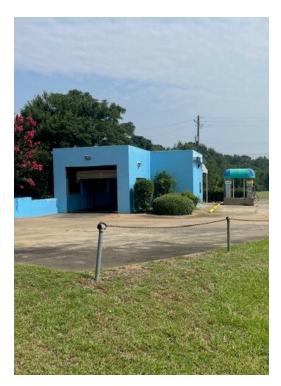

## **CAR LOT & CARWASH**

\$30.26 /SF/YR

Prime Commercial Property for Rent: Used Car Lot or Carwash

Don't miss this rare opportunity to secure a thriving business location in a prime area! We're offering an existing Used Car Lot or Carwash for rent, strategically situated right next to major retail outlets. Located adjacent to Harvey's Super Market and Zaxby's restaurant, and in close proximity to CHICH FILL A, MCDONALD, and COOKOUT, this property guarantees high visibility and foot traffic.

Don't miss this rare opportunity to secure a thriving business location in a prime area! We're offering an existing Used Car Lot or Carwash for rent, strategically situated right next to major retail outlets. Located adjacent to Harvey's Super Market and Zaxby's restaurant, and in close proximity to CHICH FILL A, MCDONALD, and COOKOUT, this property guarantees high visibility and foot traffic. \$2,000 monthly.With its strategic position in a college town and being part of one of the fastest-growing cities, this property presents an incredible investment opportunity. Whether you're looking to set up a lucrative used car dealership or a successful carwash business, this location has the potential to cater to a diverse customer base.

#### 1210 E Jefferson St, Americus, GA 31709

Prime Commercial Property for Rent: Used Car Lot or Carwash

Don't miss this rare opportunity to secure a thriving business location in a prime area! We're offering an existing Used Car Lot or Carwash for rent, strategically situated right next to major retail outlets. Located adjacent to Harvey's Super Market and Zaxby's restaurant, and in close proximity to CHICH FILL A, MCDONALD, and COOKOUT, this property guarantees high visibility and foot traffic.