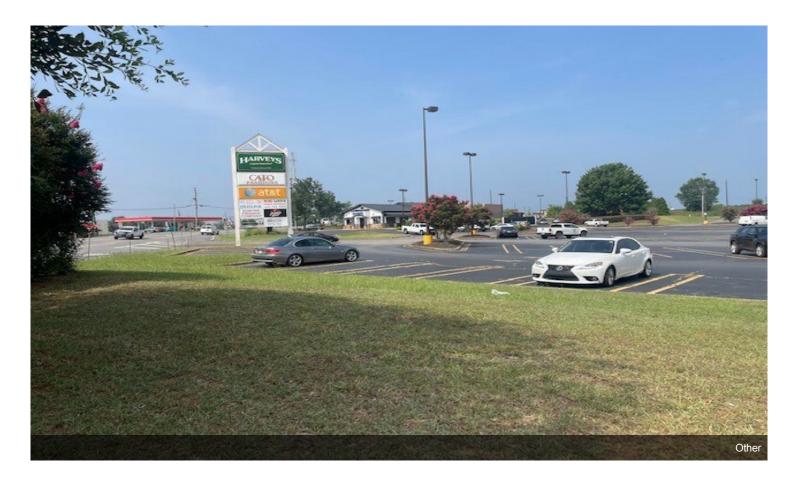

## **CAR LOT & CARWASH**

\$30.26 /SF/YR

Prime Commercial Property for Rent: Used Car Lot or Carwash

Don't miss this rare opportunity to secure a thriving business location in a prime area! We're offering an existing Used Car Lot or Carwash for rent, strategically situated right next to major retail outlets. Located adjacent to Harvey's Super Market and Zaxby's restaurant, and in close proximity to CHICH FILL A, MCDONALD, and COOKOUT, this property guarantees high visibility and foot traffic.

Don't miss this rare opportunity to secure a thriving business location in a prime area! We're offering an existing Used Car Lot or Carwash for rent, strategically situated right next to major retail outlets. Located adjacent to Harvey's Super Market and Zaxby's restaurant, and in close proximity to CHICH FILL A, MCDONALD, and COOKOUT, this property guarantees high visibility and foot traffic. \$2,000 monthly.With its strategic position in a college town and being part of one of the fastest-growing cities, this property presents an incredible investment opportunity. Whether you're looking to set up a lucrative used car dealership or a successful carwash business, this location has the potential to cater to a diverse customer base.

#### 1210 E Jefferson St, Americus, GA 31709

Prime Commercial Property for Rent: Used Car Lot or Carwash

Don't miss this rare opportunity to secure a thriving business location in a prime area! We're offering an existing Used Car Lot or Carwash for rent, strategically situated right next to major retail outlets. Located adjacent to Harvey's Super Market and Zaxby's restaurant, and in close proximity to CHICH FILL A, MCDONALD, and COOKOUT, this property guarantees high visibility and foot traffic.