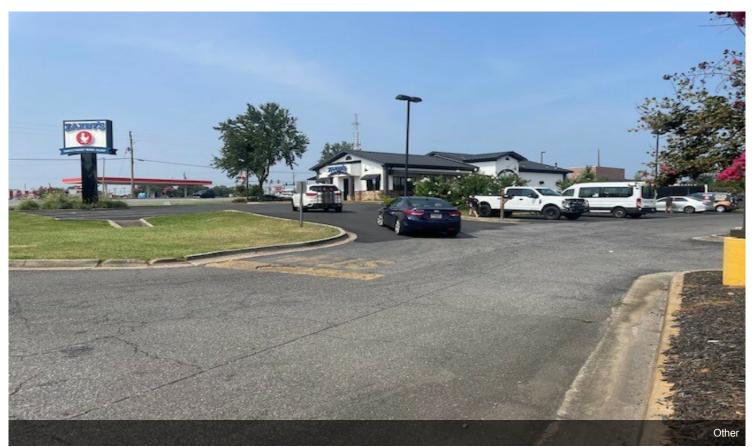

## **CAR LOT & CARWASH**

\$30.26 /SF/YR

Prime Commercial Property for Rent: Used Car Lot or Carwash

Don't miss this rare opportunity to secure a thriving business location in a prime area! We're offering an existing Used Car Lot or Carwash for rent, strategically situated right next to major retail outlets. Located adjacent to Harvey's Super Market and Zaxby's restaurant, and in close proximity to CHICH FILL A, MCDONALD, and COOKOUT, this property guarantees high visibility and foot traffic.

Don't miss this rare opportunity to secure a thriving business location in a prime area! We're offering an existing Used Car Lot or Carwash for rent, strategically situated right next to major retail outlets. Located adjacent to Harvey's Super Market and Zaxby's restaurant, and in close proximity to CHICH FILL A, MCDONALD, and COOKOUT, this property guarantees high visibility and foot traffic. \$2,000 monthly.With its strategic position in a college town and being part of one of the fastest-growing cities, this property presents an incredible investment opportunity. Whether you're looking to set up a lucrative used car dealership or a successful carwash business, this location has the potential to cater to a diverse customer base.

#### 1210 E Jefferson St, Americus, GA 31709

Prime Commercial Property for Rent: Used Car Lot or Carwash

Don't miss this rare opportunity to secure a thriving business location in a prime area! We're offering an existing Used Car Lot or Carwash for rent, strategically situated right next to major retail outlets. Located adjacent to Harvey's Super Market and Zaxby's restaurant, and in close proximity to CHICH FILL A, MCDONALD, and COOKOUT, this property guarantees high visibility and foot traffic.