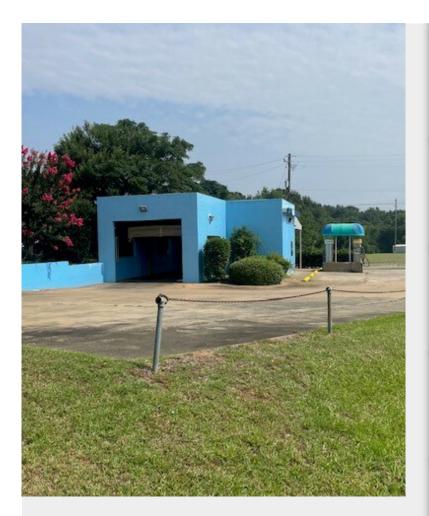

## **CAR LOT & CARWASH**

\$30.26 /SF/YR

Prime Commercial Property for Rent: Used Car Lot or Carwash

Don't miss this rare opportunity to secure a thriving business location in a prime area! We're offering an existing Used Car Lot or Carwash for rent, strategically situated right next to major retail outlets. Located adjacent to Harvey's Super Market and Zaxby's restaurant, and in close proximity to CHICH FILL A, MCDONALD, and COOKOUT, this property guarantees high visibility and foot traffic.

Don't miss this rare opportunity to secure a thriving business location in a prime area! We're offering an existing Used Car Lot or Carwash for rent, strategically situated right next to major retail outlets. Located adjacent to Harvey's Super Market and Zaxby's restaurant, and in close proximity to CHICH FILL A, MCDONALD, and COOKOUT, this property guarantees high visibility and foot traffic. \$2,000 monthly.With its strategic position in a college town and being part of one of the fastest-growing cities, this property presents an incredible investment opportunity. Whether you're looking to set up a lucrative used car dealership or a successful carwash business, this location has the potential to cater to a diverse customer base.

#### 1210 E Jefferson St, Americus, GA 31709

Prime Commercial Property for Rent: Used Car Lot or Carwash

Don't miss this rare opportunity to secure a thriving business location in a prime area! We're offering an existing Used Car Lot or Carwash for rent, strategically situated right next to major retail outlets. Located adjacent to Harvey's Super Market and Zaxby's restaurant, and in close proximity to CHICH FILL A, MCDONALD, and COOKOUT, this property guarantees high visibility and foot traffic.