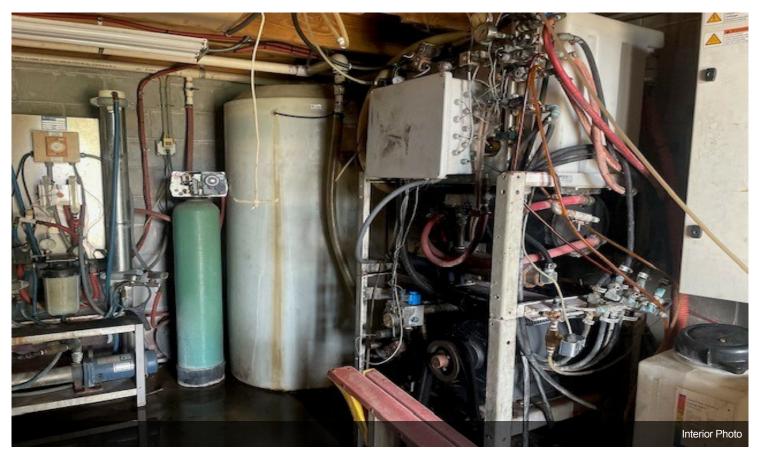

## **CAR LOT & CARWASH**

\$30.26 /SF/YR

Prime Commercial Property for Rent: Used Car Lot or Carwash

Don't miss this rare opportunity to secure a thriving business location in a prime area! We're offering an existing Used Car Lot or Carwash for rent, strategically situated right next to major retail outlets. Located adjacent to Harvey's Super Market and Zaxby's restaurant, and in close proximity to CHICH FILL A, MCDONALD, and COOKOUT, this property guarantees high visibility and foot traffic.

Don't miss this rare opportunity to secure a thriving business location in a prime area! We're offering an existing Used Car Lot or Carwash for rent, strategically situated right next to major retail outlets. Located adjacent to Harvey's Super Market and Zaxby's restaurant, and in close proximity to CHICH FILL A, MCDONALD, and COOKOUT, this property guarantees high visibility and foot traffic. \$2,000 monthly.With its strategic position in a college town and being part of one of the fastest-growing cities, this property presents an incredible investment opportunity. Whether you're looking to set up a lucrative used car dealership or a successful carwash business, this location has the potential to cater to a diverse customer base.

#### 1210 E Jefferson St, Americus, GA 31709

Prime Commercial Property for Rent: Used Car Lot or Carwash

Don't miss this rare opportunity to secure a thriving business location in a prime area! We're offering an existing Used Car Lot or Carwash for rent, strategically situated right next to major retail outlets. Located adjacent to Harvey's Super Market and Zaxby's restaurant, and in close proximity to CHICH FILL A, MCDONALD, and COOKOUT, this property guarantees high visibility and foot traffic.