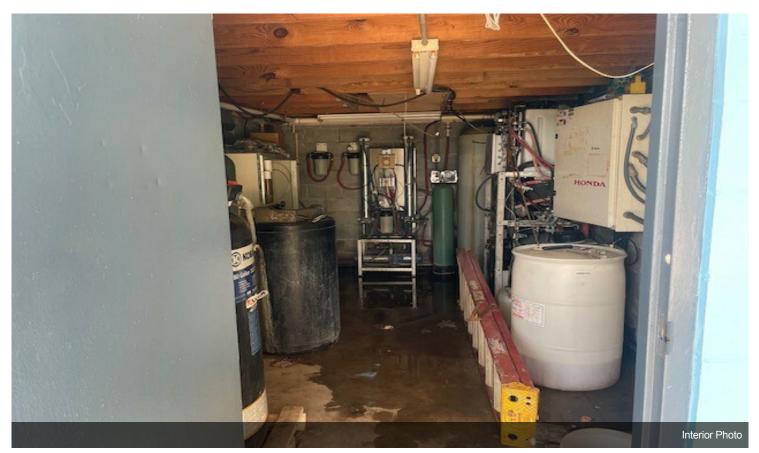

#### **1st Floor**

| Space Available | 793 SF         |
|-----------------|----------------|
| Rental Rate     | \$30.26 /SF/YR |
| Date Available  | Now            |
| Service Type    | Modified Gross |
| Space Type      | Relet          |
| Space Use       | Office         |
| Lease Term      | 1 - 3 Years    |
|                 |                |