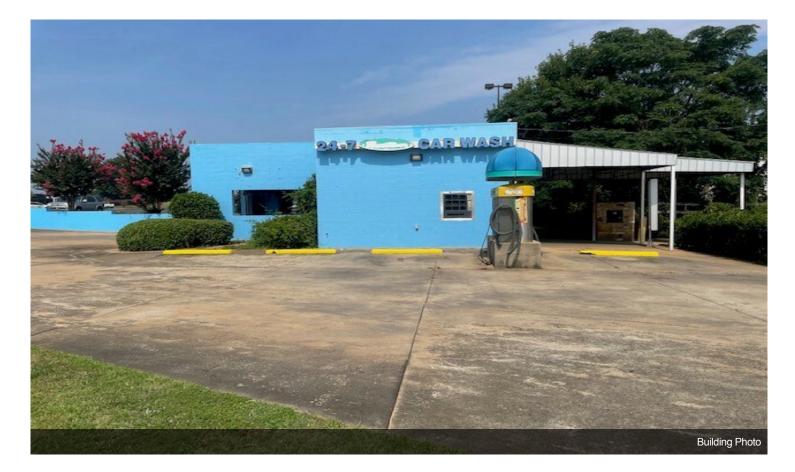

## **CAR LOT & CARWASH**

1210 E Jefferson St, Americus, GA 31709

R.B. Nemat PIONEER AUTO (TUCKER) 3850 Lawrenceville Hwy,Tucker, GA 30084 <u>rb@pioneerautotucker.com</u> (770) 815-3929

| Rental Rate:      | \$30.26 /SF/YR  |
|-------------------|-----------------|
| Property Type:    | [object Object] |
| Property Subtype: | Car Wash        |
| Year Built:       | 1999            |
| Rental Rate Mo:   | \$2.52 /SF/MO   |

## **CAR LOT & CARWASH**

\$30.26 /SF/YR

Prime Commercial Property for Rent: Used Car Lot or Carwash

Don't miss this rare opportunity to secure a thriving business location in a prime area! We're offering an existing Used Car Lot or Carwash for rent, strategically situated right next to major retail outlets. Located adjacent to Harvey's Super Market and Zaxby's restaurant, and in close proximity to CHICH FILL A, MCDONALD, and COOKOUT, this property guarantees high visibility and foot traffic.

#### 1210 E Jefferson St, Americus, GA 31709

Prime Commercial Property for Rent: Used Car Lot or Carwash

Don't miss this rare opportunity to secure a thriving business location in a prime area! We're offering an existing Used Car Lot or Carwash for rent, strategically situated right next to major retail outlets. Located adjacent to Harvey's Super Market and Zaxby's restaurant, and in close proximity to CHICH FILL A, MCDONALD, and COOKOUT, this property guarantees high visibility and foot traffic.