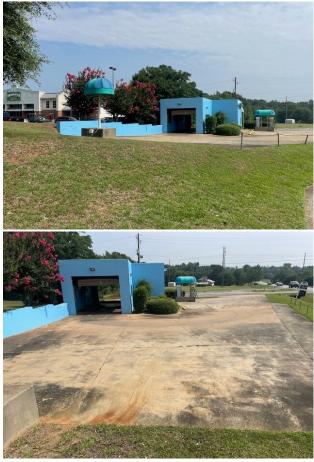

## **CAR LOT & CARWASH**

\$30.26 /SF/YR

Prime Commercial Property for Rent: Used Car Lot or Carwash

Don't miss this rare opportunity to secure a thriving business location in a prime area! We're offering an existing Used Car Lot or Carwash for rent, strategically situated right next to major retail outlets. Located adjacent to Harvey's Super Market and Zaxby's restaurant, and in close proximity to CHICH FILL A, MCDONALD, and COOKOUT, this property guarantees high visibility and foot traffic.

Don't miss this rare opportunity to secure a thriving business location in a prime area! We're offering an existing Used Car Lot or Carwash for rent, strategically situated right next to major retail outlets. Located adjacent to Harvey's Super Market and Zaxby's restaurant, and in close proximity to CHICH FILL A, MCDONALD, and COOKOUT, this property guarantees high visibility and foot traffic. \$2,000 monthly.With its strategic position in a college town and being part of one of the fastest-growing cities, this property presents an incredible investment opportunity. Whether you're looking to set up a lucrative used car dealership or a successful carwash business, this location has the potential to cater to a diverse customer base.

#### 1210 E Jefferson St, Americus, GA 31709

Prime Commercial Property for Rent: Used Car Lot or Carwash

Don't miss this rare opportunity to secure a thriving business location in a prime area! We're offering an existing Used Car Lot or Carwash for rent, strategically situated right next to major retail outlets. Located adjacent to Harvey's Super Market and Zaxby's restaurant, and in close proximity to CHICH FILL A, MCDONALD, and COOKOUT, this property guarantees high visibility and foot traffic.