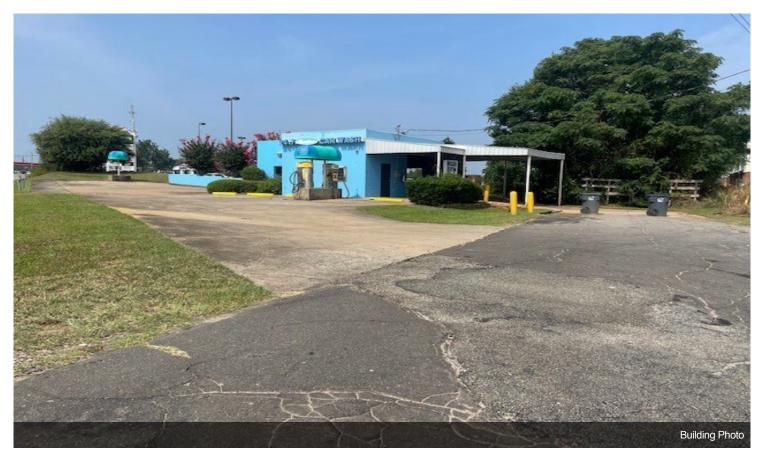

## **CAR LOT & CARWASH**

\$30.26 /SF/YR

Prime Commercial Property for Rent: Used Car Lot or Carwash

Don't miss this rare opportunity to secure a thriving business location in a prime area! We're offering an existing Used Car Lot or Carwash for rent, strategically situated right next to major retail outlets. Located adjacent to Harvey's Super Market and Zaxby's restaurant, and in close proximity to CHICH FILL A, MCDONALD, and COOKOUT, this property guarantees high visibility and foot traffic.

#### 1210 E Jefferson St, Americus, GA 31709

Prime Commercial Property for Rent: Used Car Lot or Carwash

Don't miss this rare opportunity to secure a thriving business location in a prime area! We're offering an existing Used Car Lot or Carwash for rent, strategically situated right next to major retail outlets. Located adjacent to Harvey's Super Market and Zaxby's restaurant, and in close proximity to CHICH FILL A, MCDONALD, and COOKOUT, this property guarantees high visibility and foot traffic.