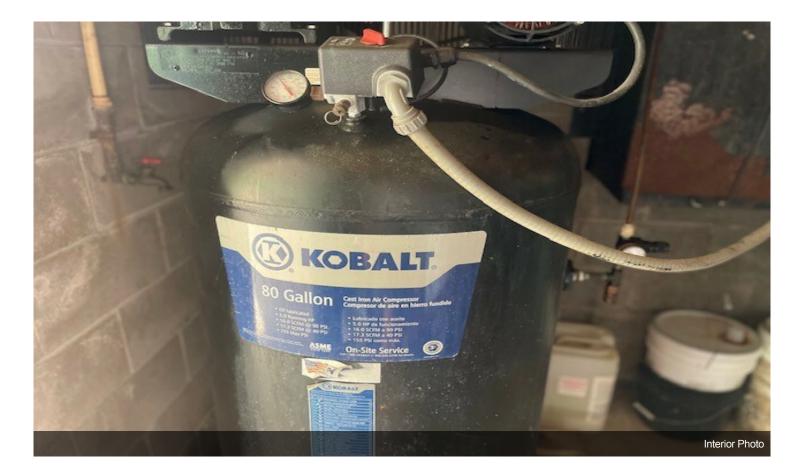

## **CAR LOT & CARWASH**

\$30.26 /SF/YR

Prime Commercial Property for Rent: Used Car Lot or Carwash

Don't miss this rare opportunity to secure a thriving business location in a prime area! We're offering an existing Used Car Lot or Carwash for rent, strategically situated right next to major retail outlets. Located adjacent to Harvey's Super Market and Zaxby's restaurant, and in close proximity to CHICH FILL A, MCDONALD, and COOKOUT, this property guarantees high visibility and foot traffic.

Don't miss this rare opportunity to secure a thriving business location in a prime area! We're offering an existing Used Car Lot or Carwash for rent, strategically situated right next to major retail outlets. Located adjacent to Harvey's Super Market and Zaxby's restaurant, and in close proximity to CHICH FILL A, MCDONALD, and COOKOUT, this property guarantees high visibility and foot traffic. \$2,000 monthly.With its strategic position in a college town and being part of one of the fastest-growing cities, this property presents an incredible investment opportunity. Whether you're looking to set up a lucrative used car dealership or a successful carwash business, this location has the potential to cater to a diverse customer base.

#### 1210 E Jefferson St, Americus, GA 31709

Prime Commercial Property for Rent: Used Car Lot or Carwash

Don't miss this rare opportunity to secure a thriving business location in a prime area! We're offering an existing Used Car Lot or Carwash for rent, strategically situated right next to major retail outlets. Located adjacent to Harvey's Super Market and Zaxby's restaurant, and in close proximity to CHICH FILL A, MCDONALD, and COOKOUT, this property guarantees high visibility and foot traffic.