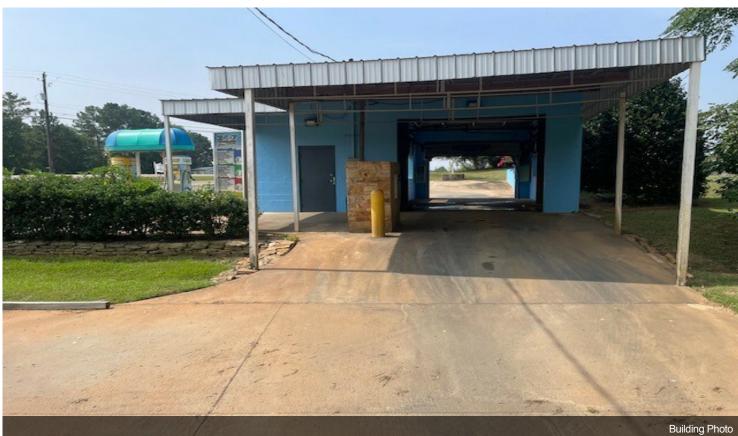

- Spacious Lot Area for CAR LOT or Carwash
- High Traffic Area with Excellent Visibility
- Easy Access and Convenient Parking
- Proximity to Major Retailers and Restaurants

Property Highlights:

Spacious Lot Area for Car Lot or Carwash Stations High Traffic Area with Excellent Visibility Easy Access and Convenient Parking Proximity to Major Retailers and Restaurants Don't wait to secure this fantastic business space! Reach out to us today to schedule a viewing and explore the potential this property offers.