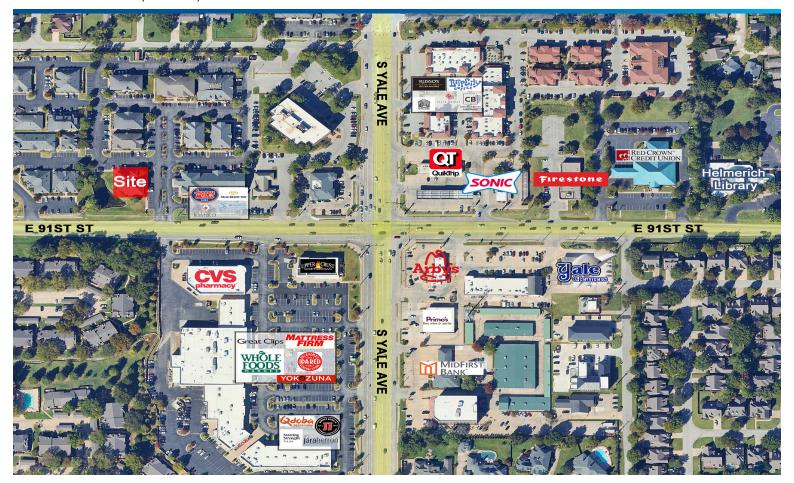

## **Property Features:**

- ±2,308 SF Currently built out as a dental office
- Large Reception Area, (2) Restrooms, Large Kitchen, Ample Storage, & (5) Work Stations easily converted to Private Offices
- Lobby Entrance
- Fire Suppression System in place
- 91st Street Frontage
- Monument Signage with 91st Street Frontage
- Nearby Retailers Include: Starbucks, Quiktrip, Whole Foods, Arby's, Sonic, Yokozuna Sushi, Upper Crust Pizza, and other retailers.
- Close Proximity to the Creek Turnpike and Riverside Drive