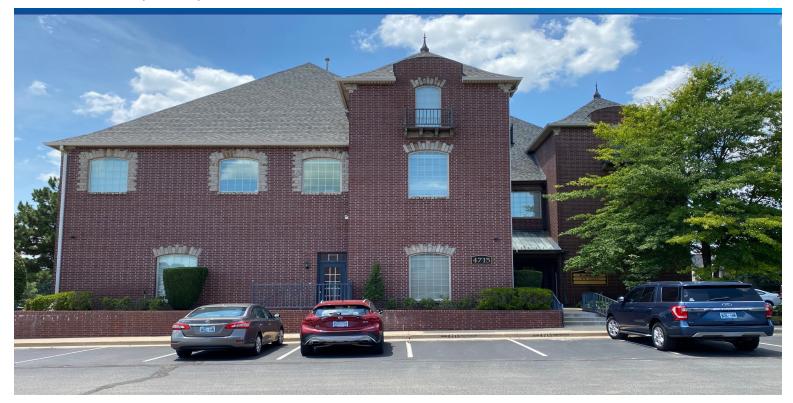

## **First Floor Medical Office**

VIGGIN PROPERTIES, LLC 41 YEARS STRONG

4715 E 91st St, Tulsa, OK 74137

## **Property Features:**

- ±2,308 SF Currently built out as a dental office
- Large Reception Area, (2) Restrooms, Large Kitchen, Ample Storage, & (5) Work Stations easily converted to Private Offices
- Lobby Entrance
- Fire Suppression System in place
- 91st Street Frontage
- Monument Signage with 91st Street Frontage
- Nearby Retailers Include: Starbucks, Quiktrip, Whole Foods, Arby's, Sonic, Yokozuna Sushi, Upper Crust Pizza, and other retailers.
- Close Proximity to the Creek Turnpike and Riverside Drive