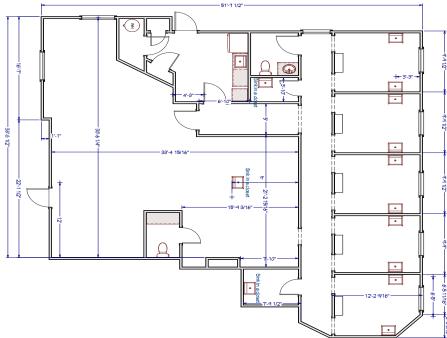

## **Property Features:**

- ±2,308 SF Currently built out as a dental office
- Large Reception Area, (2) Restrooms, Large Kitchen, Ample Storage, & (5) Work Stations easily converted to Private Offices
- Lobby Entrance
- Fire Suppression System in place
- 91st Street Frontage
- Monument Signage with 91st Street Frontage
- Nearby Retailers Include: Starbucks, Quiktrip, Whole Foods, Arby's, Sonic, Yokozuna Sushi, Upper Crust Pizza, and other retailers.
- Close Proximity to the Creek Turnpike and Riverside Drive