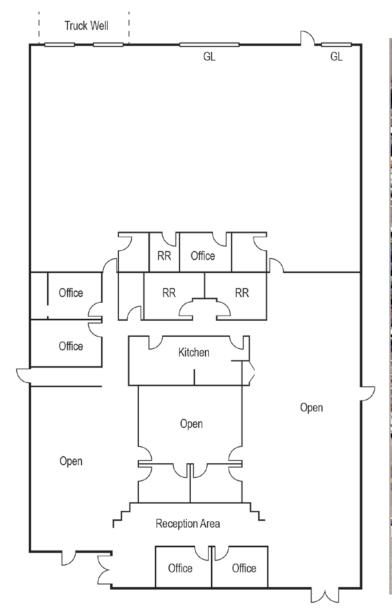

## SITE PLAN

## **Property Features**

- Freestanding Building next to LAX
- ± 6,000 SF Office Area
- ± 15' Warehouse Clearance Height
- 400 Amps, 120/208 V (Verify)
- 2:1,000 Parking Ratio (21 Parking Stalls)
- Two (2) Ground Level Loading Doors
- Two (2) Truckwell Positions
- Fenced Yard/Parking Area
- Located within the Los Angeles Costal Transportation Corridor
- Excellent Freeway Access
- Zoning Light Industrial