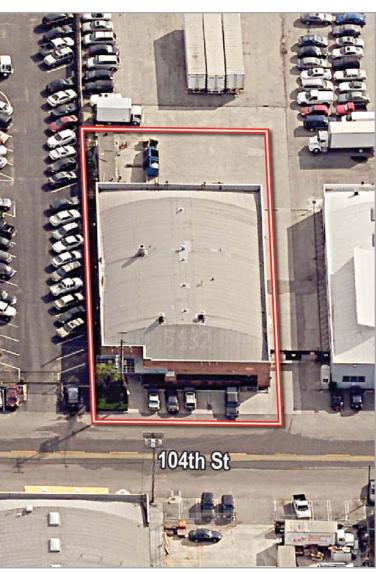

432 W. 104th Street, Los Angeles, CA



## **Property Features**

- Freestanding Building next to LAX
- ± 6,000 SF Office Area
- ± 15' Warehouse Clearance Height
- 400 Amps, 120/208 V (Verify)
- 2:1,000 Parking Ratio (21 Parking Stalls)
- Two (2) Ground Level Loading Doors
- Two (2) Truckwell Positions
- Fenced Yard/Parking Area
- Located within the Los Angeles Costal Transportation Corridor
- Excellent Freeway Access
- Zoning Light Industrial

### **PAUL CAPUTO, MBA**

Senior Vice President 714.935.2332 pcaputo@voitco.com Lic. #01196935

### **TRAVIS FORSTER**

Senior Vice President 949.263.5332 tforster@voitco.com Lic. #01935471







# **FOR LEASE | ± 10,496 SF**

# Freestanding Industrial Building Adjustment to LAX 5432 W. 104th Street, Los Angeles, CA

## SITE PLAN



## **AERIAL**



### **PAUL CAPUTO, MBA**

Senior Vice President 714.935.2332 pcaputo@voitco.com Lic. #01196935

### **TRAVIS FORSTER**

Senior Vice President 949.263.5332 tforster@voitco.com Lic. #01935471