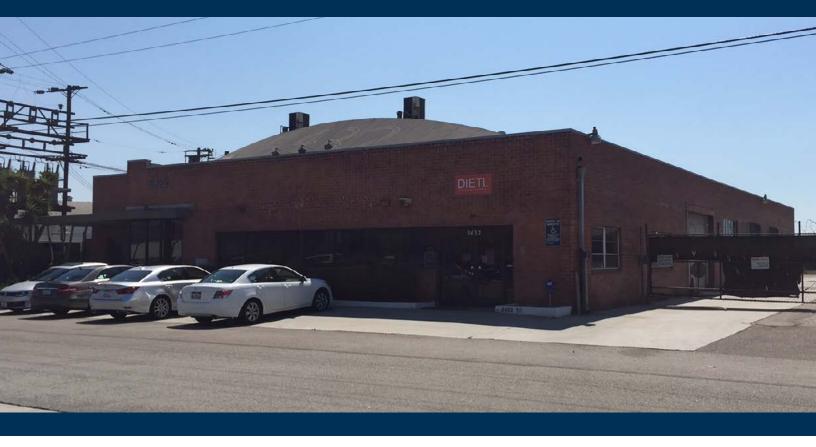

# **FOR LEASE | ± 10,496 SF**

Freestanding Industrial Building Adjustment to LAX 5432 W. 104th Street, Los Angeles, CA

## **Property Features**

- Freestanding Building next to LAX
- ± 6,000 SF Office Area
- ± 15' Warehouse Clearance Height
- 400 Amps, 120/208 V (Verify)
- 2:1,000 Parking Ratio (21 Parking Stalls)
- Two (2) Ground Level Loading Doors
- Two (2) Truckwell Positions
- Fenced Yard/Parking Area
- Located within the Los Angeles Costal Transportation Corridor
- Excellent Freeway Access
- Zoning Light Industrial