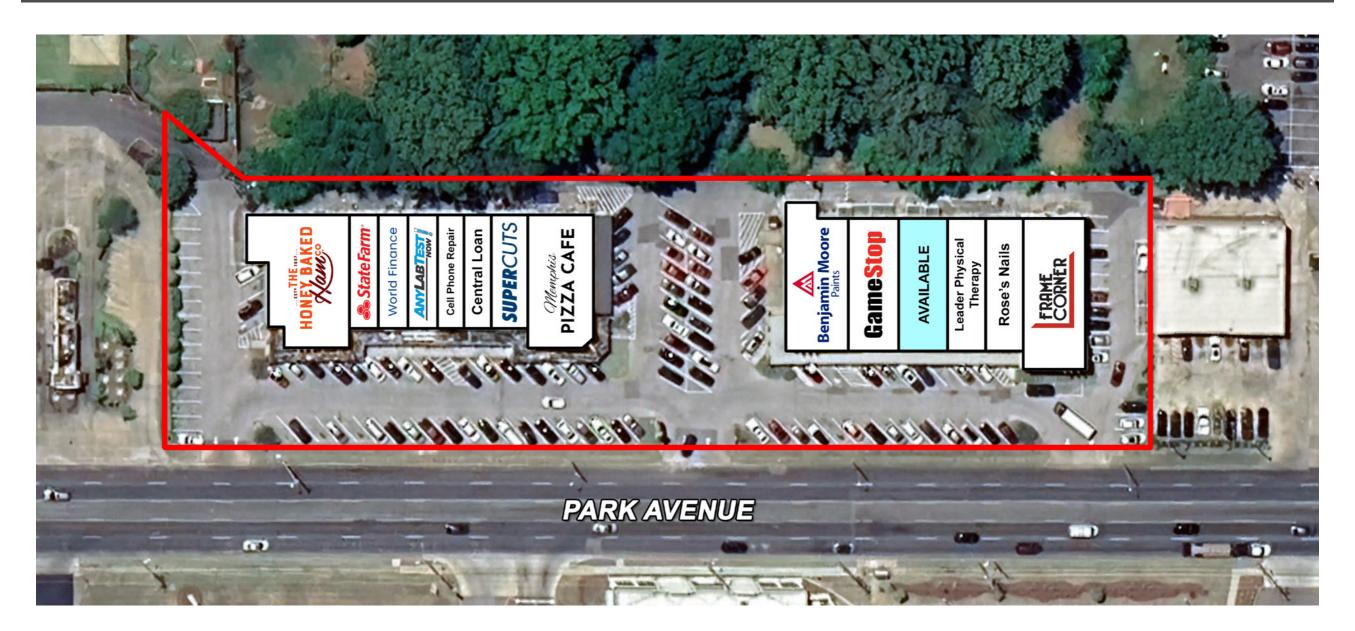

#### **AVAILABLE**

5041 Park Avenue - 2,200 SF

### **TENANT MIX**

5035-5081 Park Ave, Memphis, TN 38117

| SUITE | TENANT NAME                  | SIZE     |
|-------|------------------------------|----------|
| 5081  | Honey Baked Ham              | 4,290 SF |
| 5079  | State Farm                   | 1,400 SF |
| 5077  | World Finance                | 1,400 SF |
| 5075  | Any Lab Test Now             | 1,400 SF |
| 5073  | Cell Phone Repair of Memphis | 1,050 SF |

| SUITE | TENANT NAME           | SIZE     |
|-------|-----------------------|----------|
| 5071  | Central Loan          | 1,050 SF |
| 5063  | Supercuts             | 1,750 SF |
| 5061  | Memphis Pizza Cafe    | 3,200 SF |
| 5045  | Benjamin Moore Paints | 3,542 SF |
| 5043  | Game Stop             | 2,700 SF |

| SUITE    | TENANT NAME             | SIZE     |
|----------|-------------------------|----------|
| 5041     | AVAILABLE               | 2,200 SF |
| 5039-102 | Leader Physical Therapy | 1,745 SF |
| 5039-101 | Rose's Nails            | 1,775 SF |
| 5035     | Frame Corner            | 1,775 SF |