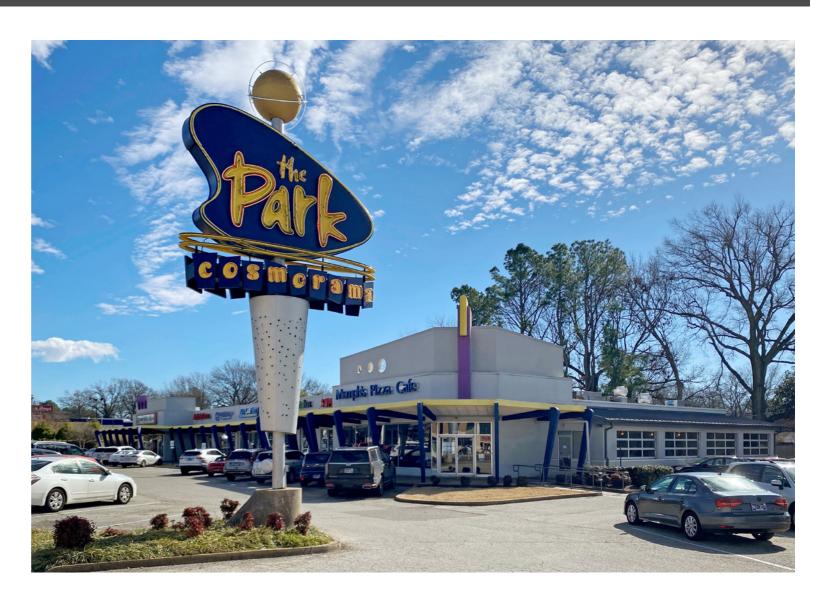

# PARK COSMORAMA

5035-5081 Park Ave, Memphis, TN 38117

PROJECT SUMMARY

The Park Cosmorama, a 30,960 SF neighborhood center featuring a dramatic "retro" architectural design, is strategically located on the south side of Park Avenue between White Station Road and Mt. Moriah Road in the heart of East Memphis across the street from Eastgate Shopping Center.