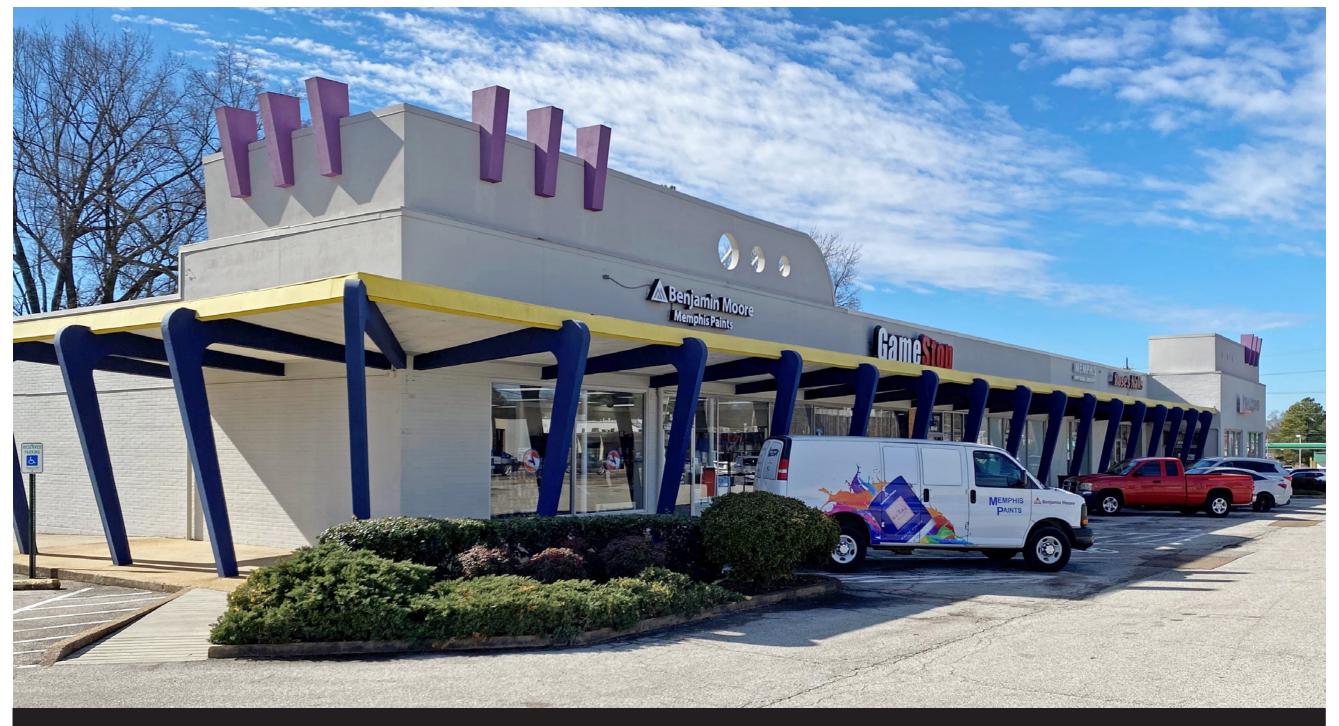

# PARK COSMORAMA

5035-5081 Park Ave, Memphis, TN 38117

PROJECT SUMMARY

The Park Cosmorama, a 30,960 SF neighborhood center featuring a dramatic "retro" architectural design, is strategically located on the south side of Park Avenue between White Station Road and Mt. Moriah Road in the heart of East Memphis across the street from Eastgate Shopping Center.

| SUITE | TENANT NAME           | SIZE     |
|-------|-----------------------|----------|
| 5071  | Central Loan          | 1,050 SF |
| 5063  | Supercuts             | 1,750 SF |
| 5061  | Memphis Pizza Cafe    | 3,200 SF |
| 5045  | Benjamin Moore Paints | 3,542 SF |
| 5043  | Game Stop             | 2,700 SF |

| SUITE    | TENANT NAME             | SIZE     |
|----------|-------------------------|----------|
| 5041     | AVAILABLE               | 2,200 SF |
| 5039-102 | Leader Physical Therapy | 1,745 SF |
| 5039-101 | Rose's Nails            | 1,775 SF |
| 5035     | Frame Corner            | 1,775 SF |