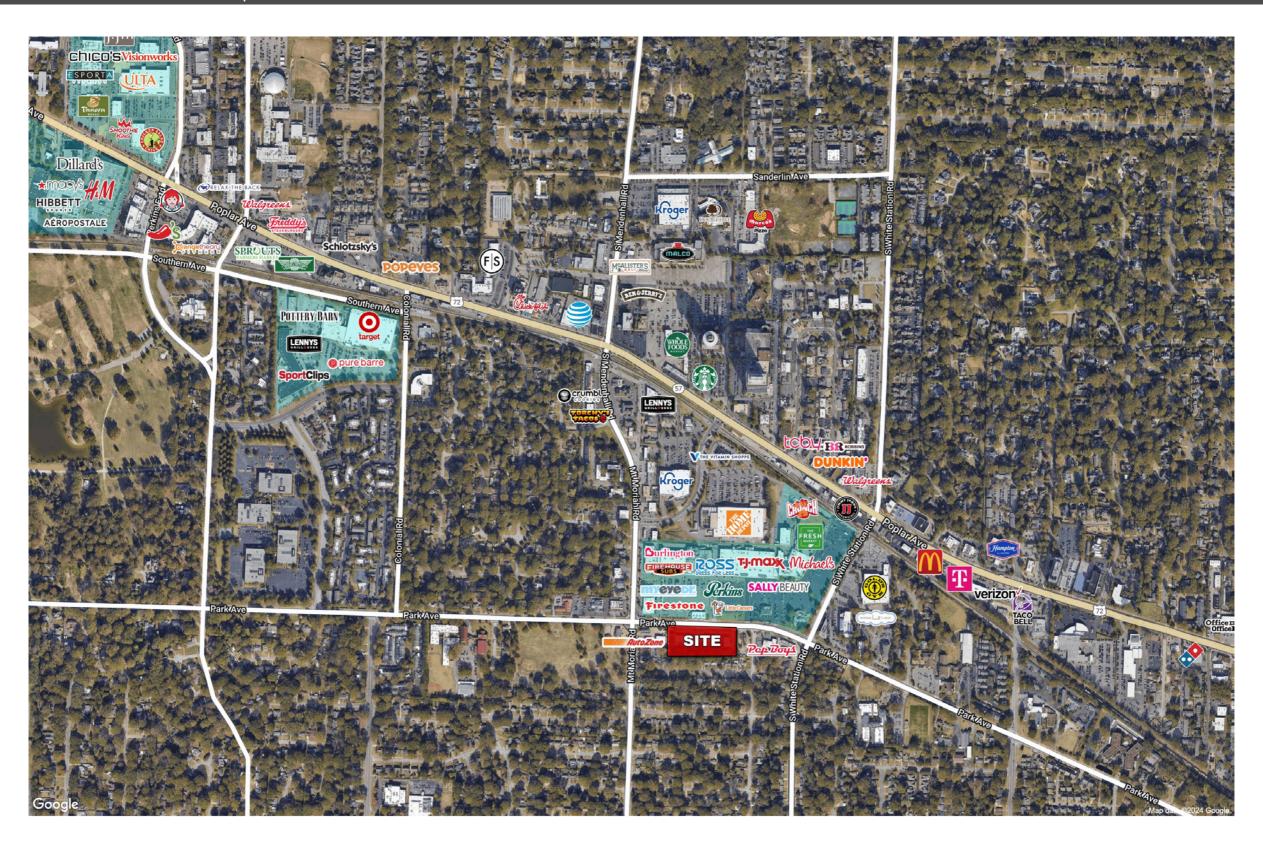

# PARK COSMORAMA

5035-5081 Park Ave, Memphis, TN 38117

PROJECT SUMMARY

The Park Cosmorama, a 30,960 SF neighborhood center featuring a dramatic "retro" architectural design, is strategically located on the south side of Park Avenue between White Station Road and Mt. Moriah Road in the heart of East Memphis across the street from Eastgate Shopping Center.

Area retail includes Home Depot, Kroger, Ross, Burlington, TJMaxx, Fresh Market, Whole Foods, Malco Cinema, Michaels, Dollar Tree, Five Below, Firestone and many others.