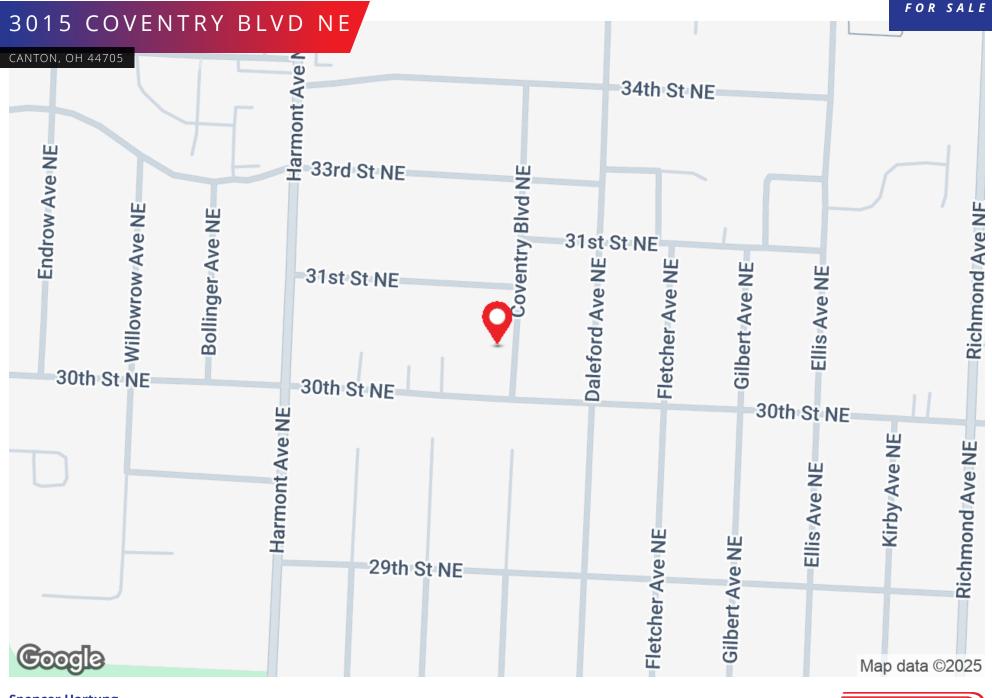

## LOCATION DESCRIPTION

3015 Coventry Blvd NE, Canton, Ohio 44705

Located within the City of Canton. Parcel Number 225775