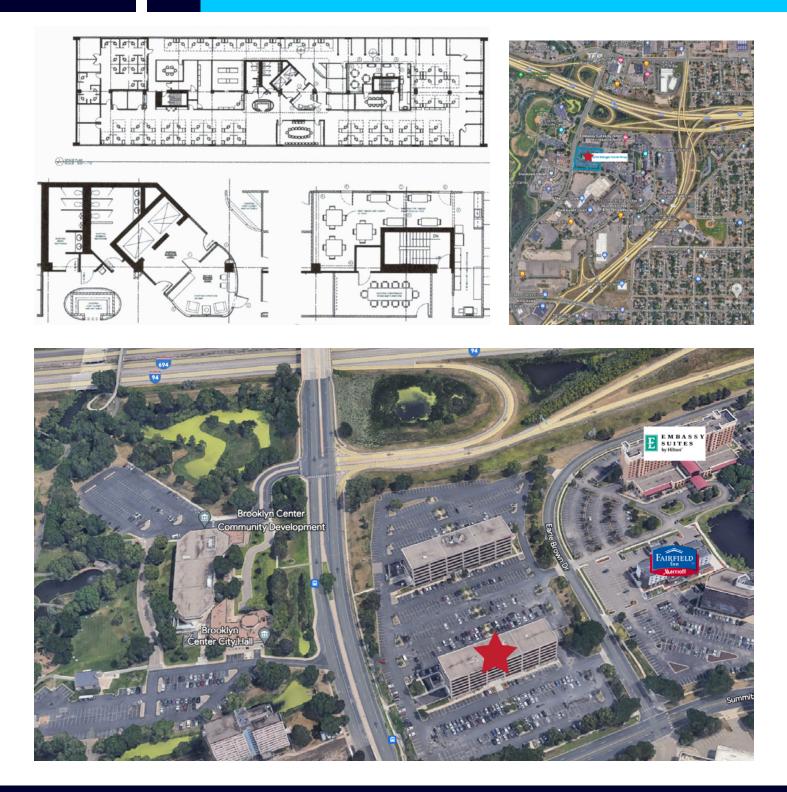

### Updated Space • Highly Visible Location

Commercial Equities Group

BROOKDALE • 20,481 SF 6200 Shingle Creek Pkwy | Brooklyn Center, MN 55430 Brian Potratz | 612-269-7401 | brian@CEGspaces.com