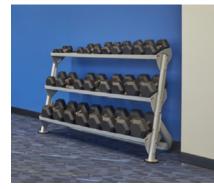

- Renovated fitness center and building conference room
- 435 surface parking stalls (3.75/1,000 SF)
- Close to Target, UPS Store, Starbucks, Caribou, Fairfield Marriott Inn and Suites, and more restaurants, stores, and accommodations
- Conveniently located at the intersection of I-94/694 and Hwy 100; Metro Transit: C Line

### **Beautiful Office with Great Amenities**

BROOKDALE • 20,481 SF 6200 Shingle Creek Pkwy | Brooklyn Center, MN 55430 Brian Potratz | 612-269-7401 | brian@CEGspaces.com