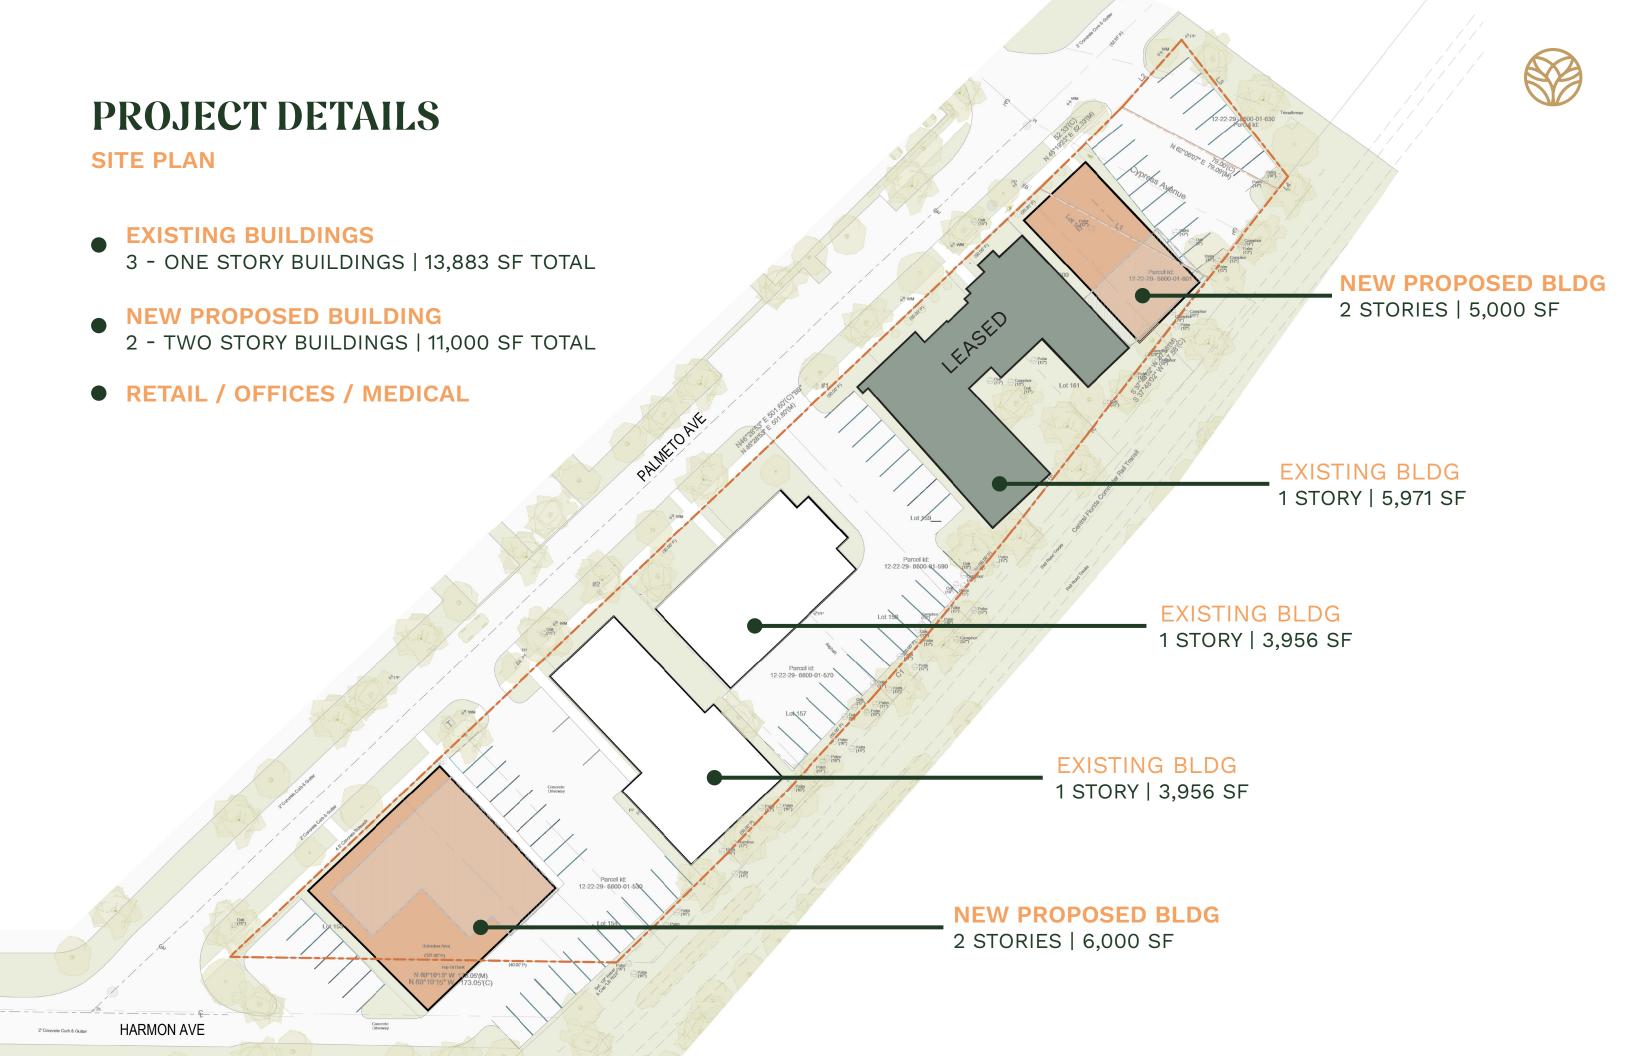

#### **PROPERTY HIGHLIGHTS**

5
BUILDINGS

20,927 SF

AVAILABLE RENTABLE SF

3/1,000

PARKING RATIO