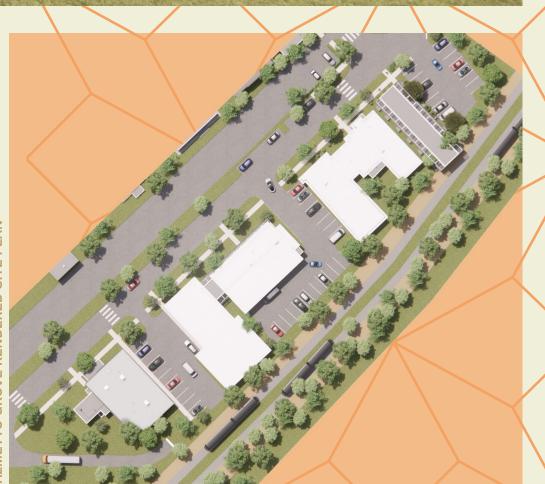

1242 - 1260 PALMETTO AVE WINTERPARK, FL

±24,833 SQUARE FEET OF CREATIVE OFFICE/RETAIL COMMERCIAL SPACE

### WHERE INSPIRATION MEETS PRESTIGE, YOUR BOUTIQUE WORKPLACE AWAITS:

Palmetto Grove isn't just an office/retail project; it's a curated collection of boutique workplaces, each fostering a collaborative and inspiring environment. Mingle with like-minded professionals, then step outside to explore upscale shops or grab a post-work cocktail with colleagues – all within walking-distance of your business address. Elevate your brand and empower your team in Winter Park's newest most sought-after work environment

#### **PROPERTY HIGHLIGHTS**

5
BUILDINGS

20,927 SF

AVAILABLE RENTABLE SF

3/1,000

PARKING RATIO