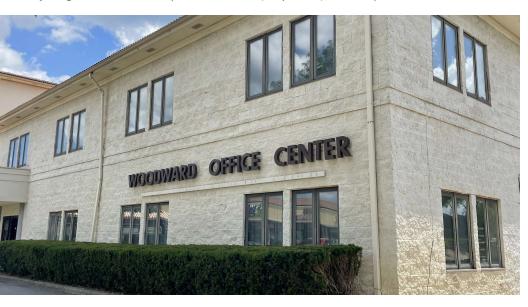

## 1999 W. 75th Street

Woodridge, IL 60517



### **1999 W. 75th Street** | Woodridge, IL 60517

#### OFFICE SPACES FOR LEASE

john greene Commercial | 1311 S Route 59, Naperville, IL 60564 | 630.229.2290





#### **OFFERING SUMMARY**

| Lot Size:            | 2.58 Acres |
|----------------------|------------|
| Year Built:          | 1987       |
| Total Building Size: | 12,000 SF  |
| Zoning:              | B-1S       |
|                      |            |

#### **PROPERTY HIGHLIGHTS**

- · Prominent location near IL-355 and 75th Street
- · Professionally managed
- Elevator
- Ample Parking

| SPACES    | LEASE RATE        | LEASE TYPE | SPACE SIZE |
|-----------|-------------------|------------|------------|
| Suite 201 | \$1,300 per month | MG         | 843 SF     |
| Suite 204 | \$2,225 per month | MG         | 1,095 SF   |

#### Jon Waldron

Traffic Count:

jonwaldron@johngreenecommercial.com

815.693.0544



32,300 (75th Street)

john greene Commercial | 1311 S Route 59, Naperville,