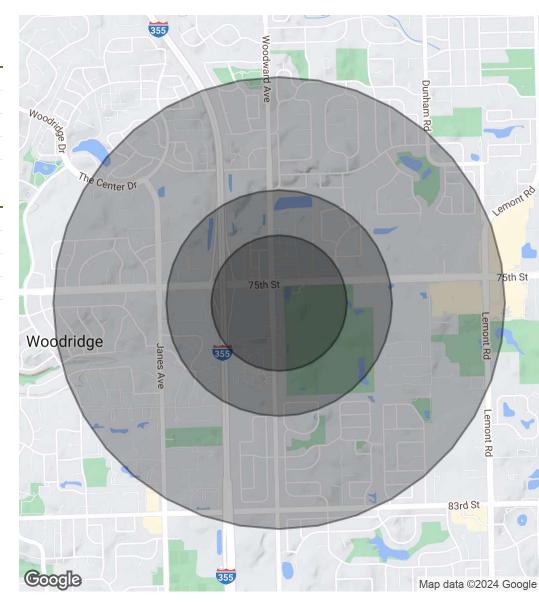

#### **OFFICE SPACES FOR LEASE**

john greene Commercial | 1311 S Route 59, Naperville, IL 60564 | 630.229.2290

| POPULATION           | 0.3 MILES | 0.5 MILES | 1 MILE |
|----------------------|-----------|-----------|--------|
| Total Population     | 1,652     | 4,373     | 15,203 |
| Average Age          | 38        | 38        | 40     |
| Average Age (Male)   | 37        | 38        | 39     |
| Average Age (Female) | 38        | 39        | 40     |

| HOUSEHOLDS & INCOME | 0.3 MILES | 0.5 MILES | 1 MILE    |
|---------------------|-----------|-----------|-----------|
| Total Households    | 668       | 1,812     | 5,832     |
| # of Persons per HH | 2.5       | 2.4       | 2.6       |
| Average HH Income   | \$128,234 | \$119,140 | \$123,504 |
| Average House Value | \$428,474 | \$428,153 | \$391,208 |

Demographics data derived from AlphaMap