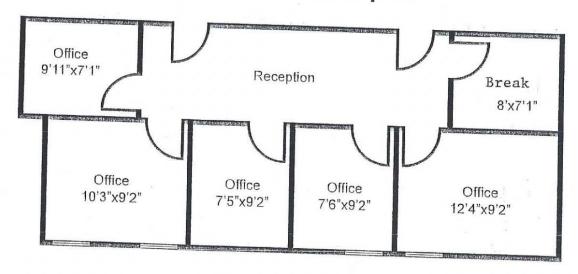

#### **PROPERTY HIGHLIGHTS**

- · Prominent location near IL-355 and 75th Street
- · Professionally managed
- Elevator
- Ample Parking

| SPACES    | LEASE RATE        | LEASE TYPE | SPACE SIZE |
|-----------|-------------------|------------|------------|
| Suite 201 | \$1,300 per month | MG         | 843 SF     |
| Suite 204 | \$2,225 per month | MG         | 1,095 SF   |