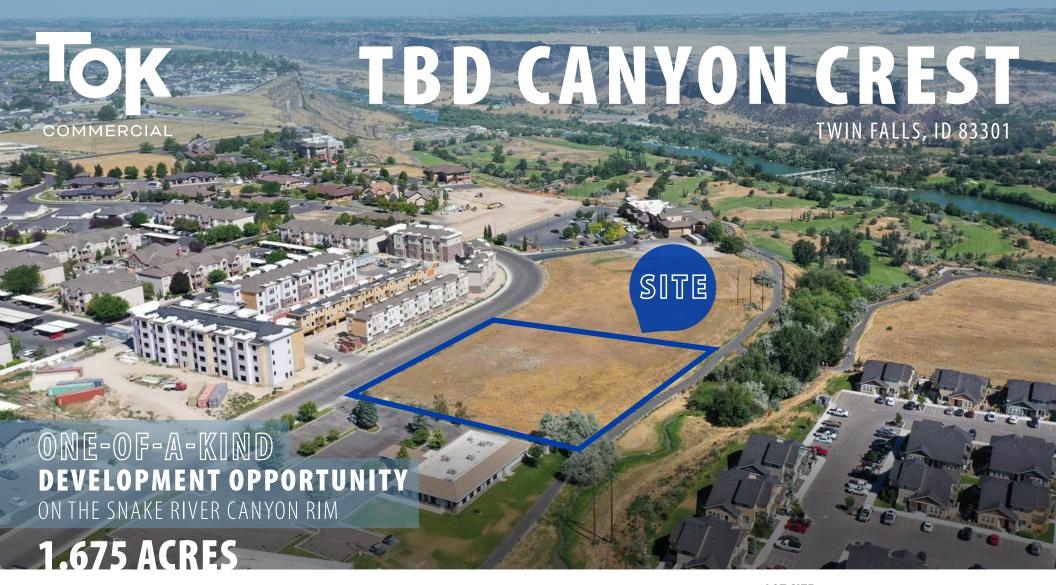

## **GRAYSON STONE**

208 948 0808

grayson@tokcommercial.com

grayson@tokco

HIGHLIGHT

Rare land ownership opportunity on the Snake River Canyon Rim.

Breathtaking views of Twin Falls' main scenic attraction.

Located in an established area, surrounded by new professional office buildings and residential/multifamily development.

Parcel sits directly on the Canyon Rim Trail.

Minutes to Twin Falls' major retailers, restaurants, and services.

**LOT SIZE** 

1.675 Acres

**SALE PRICE** 

\$1,250,000

PARCEL NO.

RPT56950010030

ZONING

C-1 – Planned Unit Development

UTILITES

Utilities in the Road

**TBD CANYON CREST** 