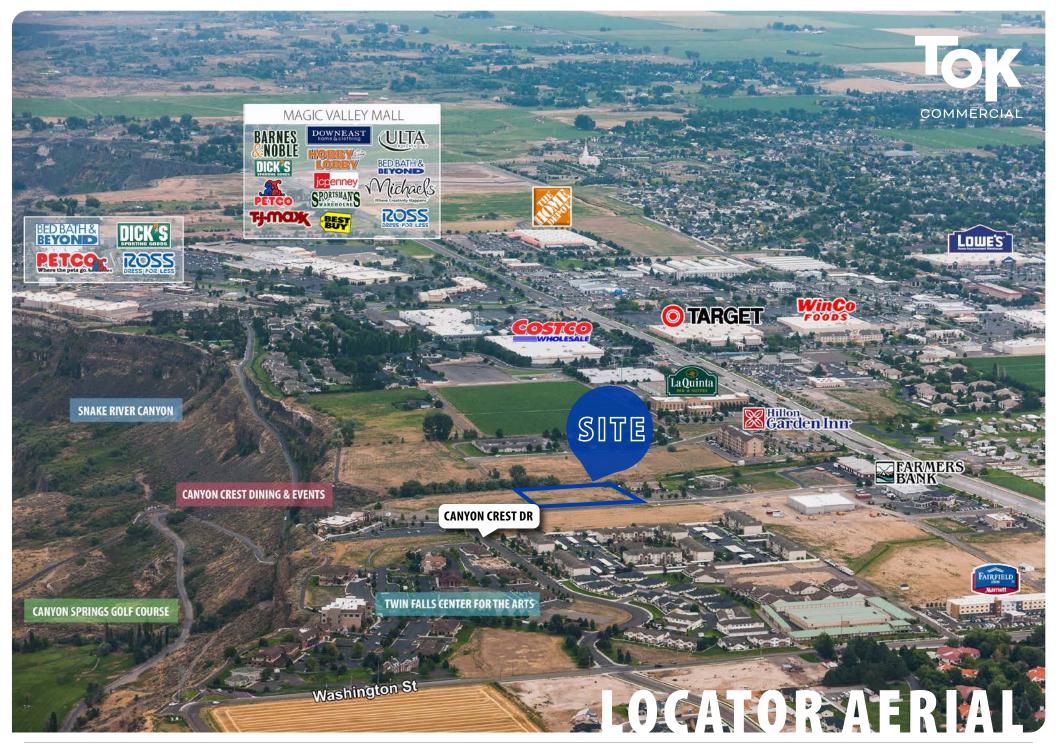

## **GRAYSON STONE**

208 948 0808

grayson@tokcommercial.com

grayson@tokco

HIGHLIGHT

Rare land ownership opportunity on the Snake River Canyon Rim.

Breathtaking views of Twin Falls' main scenic attraction.

Located in an established area, surrounded by new professional office buildings and residential/multifamily development.

Parcel sits directly on the Canyon Rim Trail.

Minutes to Twin Falls' major retailers, restaurants, and services.

**LOT SIZE** 

1.675 Acres

**SALE PRICE** 

\$1,250,000

PARCEL NO.

RPT56950010030