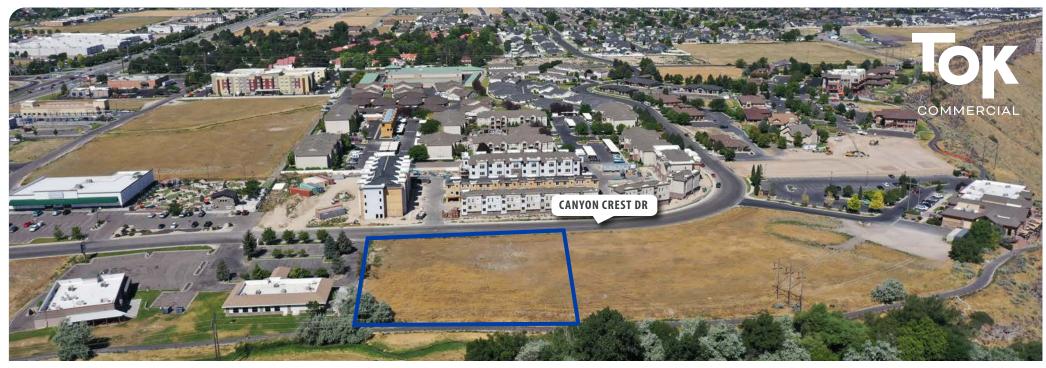

## **GRAYSON STONE**

208 948 0808

grayson@tokcommercial.com

grayson@tokco

HIGHLIGHT

Rare land ownership opportunity on the Snake River Canyon Rim.

Breathtaking views of Twin Falls' main scenic attraction.

Located in an established area, surrounded by new professional office buildings and residential/multifamily development.

Parcel sits directly on the Canyon Rim Trail.

Minutes to Twin Falls' major retailers, restaurants, and services.

**LOT SIZE** 

1.675 Acres

**SALE PRICE** 

\$1,250,000

PARCEL NO.

RPT56950010030