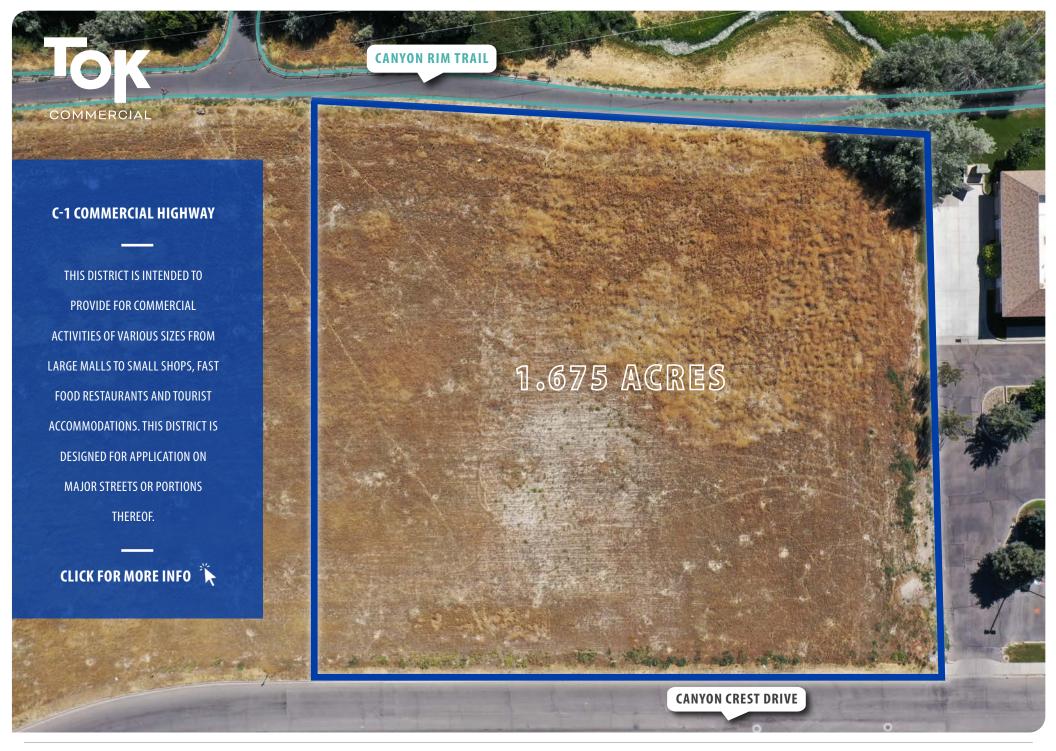

Parcel sits directly on the Canyon Rim Trail.

Minutes to Twin Falls' major retailers, restaurants, and services.

**LOT SIZE** 

1.675 Acres

**SALE PRICE** 

\$1,250,000

PARCEL NO.

RPT56950010030

ZONING

C-1 – Planned Unit Development

UTILITES

Utilities in the Road

**TBD CANYON CREST** 