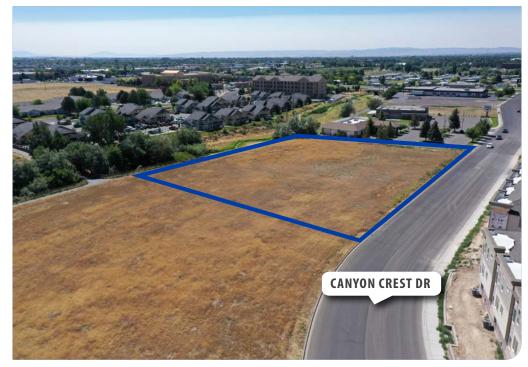

Parcel sits directly on the Canyon Rim Trail.

Minutes to Twin Falls' major retailers, restaurants, and services.

**LOT SIZE** 

1.675 Acres

**SALE PRICE** 

\$1,250,000

PARCEL NO.

RPT56950010030

ZONING

C-1 – Planned Unit Development

UTILITES

Utilities in the Road

**TBD CANYON CREST** 