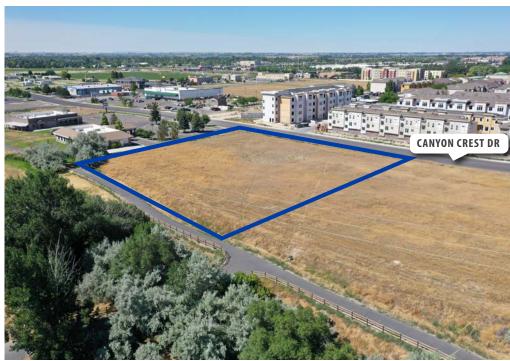

Parcel sits directly on the Canyon Rim Trail.

Minutes to Twin Falls' major retailers, restaurants, and services.

**LOT SIZE** 

1.675 Acres

**SALE PRICE** 

\$1,250,000

PARCEL NO.

RPT56950010030

ZONING

C-1 – Planned Unit Development

UTILITES

Utilities in the Road

**TBD CANYON CREST** 