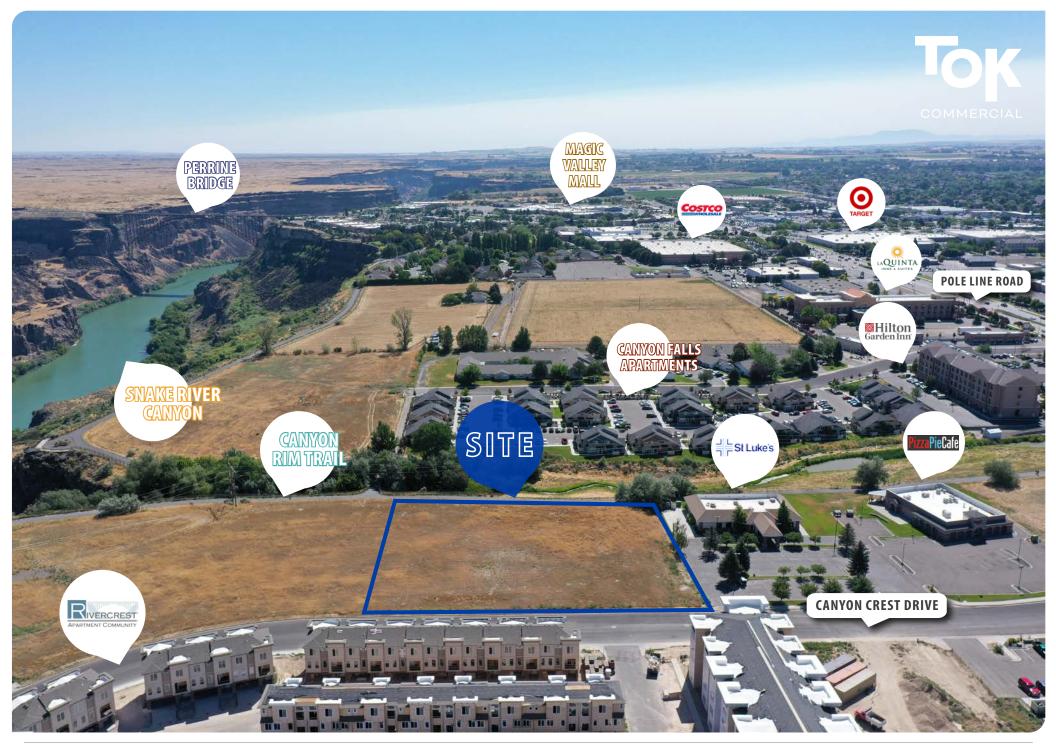

## **GRAYSON STONE**

208 948 0808

grayson@tokcommercial.com

grayson@tokco

HIGHLIGHT

Rare land ownership opportunity on the Snake River Canyon Rim.

Breathtaking views of Twin Falls' main scenic attraction.

Located in an established area, surrounded by new professional office buildings and residential/multifamily development.

Parcel sits directly on the Canyon Rim Trail.

Minutes to Twin Falls' major retailers, restaurants, and services.

**LOT SIZE** 

1.675 Acres

**SALE PRICE** 

\$1,250,000

PARCEL NO.

RPT56950010030