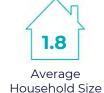

### **KEY FACTS**

14,102 Population

\$60,457 Median Household Income

|   |   | ••••• | •••• |   |   |   |   |  |
|---|---|-------|------|---|---|---|---|--|
| В | U | S     | ı    | Ν | Ε | S | S |  |

1,390