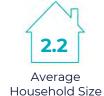

### **KEY FACTS**

**277,321** Population

**\$51,775**Median Household Income

| В | U S | ΙN | E S | S |
|---|-----|----|-----|---|
|   |     |    |     |   |

**Total Businesses** 

12,298

Total Employees

298,843