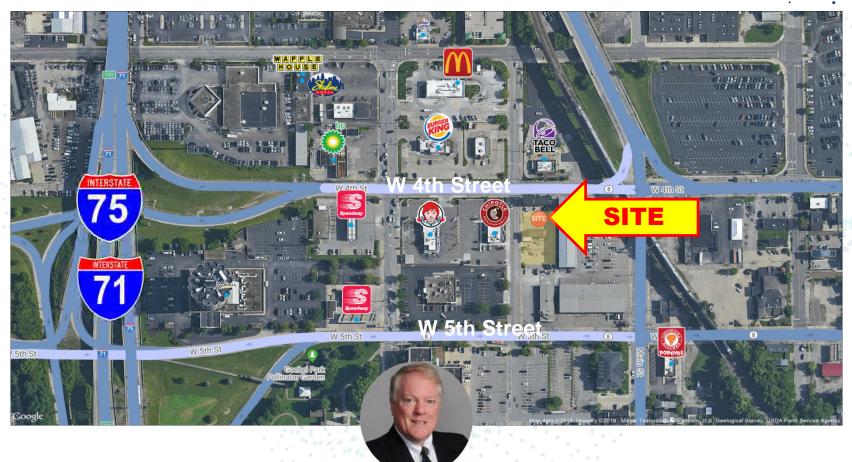

## GROUND LEASE

406, 408, 410 BAKEWELL STREET, COVINGTON, KY 41011

JAMES P. RYAN SENIOR VICE PRESIDENT

MOBILE 859.912.0435
JRYAN@EQUITY.NET

### COVINGTON, KY

GROUND LEASE
406, 408, 410 BAKEWELL STREET, COVINGTON, KY 41011

- · Ground lease 16,200 SF, 0.372 acres
- · Four parcels:

040-43-11-010 040-43-11-012 040-43-11-013

040-43-11-014

- 0.3 miles from I-71/I-75
- · 137,432 vehicles per day on I-71/I-75
- · \$4.20 per SF