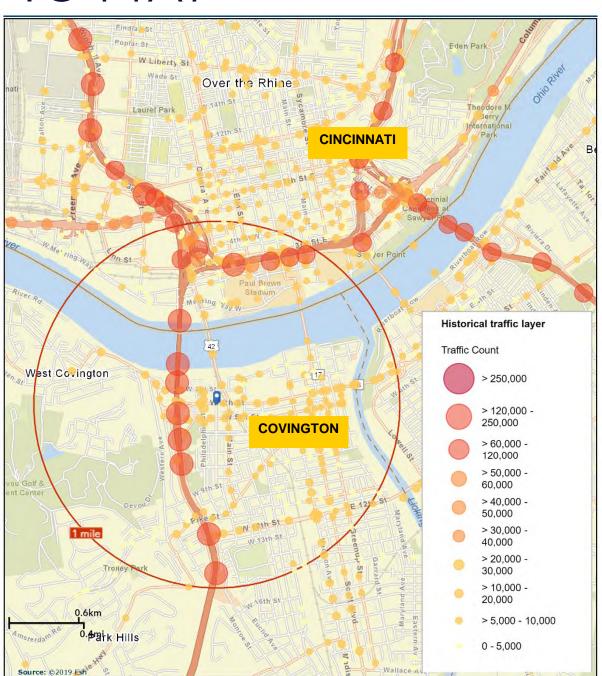

# TRAFFIC MAP

### COVINGTON, KY

GROUND LEASE
406, 408, 410 BAKEWELL STREET, COVINGTON, KY 41011

- · Ground lease 16,200 SF, 0.372 acres
- · Four parcels:

040-43-11-010 040-43-11-012 040-43-11-013

040-43-11-014

- 0.3 miles from I-71/I-75
- · 137,432 vehicles per day on I-71/I-75
- · \$4.20 per SF