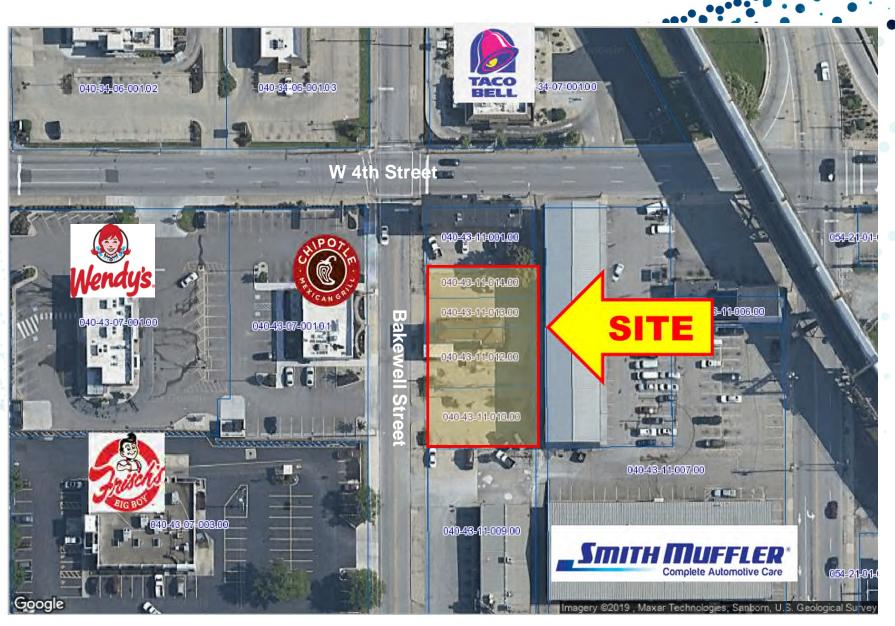

### COVINGTON, KY

GROUND LEASE
406, 408, 410 BAKEWELL STREET, COVINGTON, KY 41011

- · Ground lease 16,200 SF, 0.372 acres
- · Four parcels:

040-43-11-010 040-43-11-012 040-43-11-013

040-43-11-014

- 0.3 miles from I-71/I-75
- · 137,432 vehicles per day on I-71/I-75
- · \$4.20 per SF

# PARCEL MAP

www.equity.net