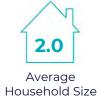

### **KEY FACTS**

**124,068**Population

**\$52,916**Median Household Income

| BUSINESS               | EDUCA                       | EDUCATION                         |  |  |
|------------------------|-----------------------------|-----------------------------------|--|--|
| Total Businesses 7,754 | 10%  No High School Diploma | 24%  High School  Graduate        |  |  |
| Total Employees        | 23% Some College            | 43%  Bachelor's/Grad/Prof  Degree |  |  |
| INCOME                 |                             | O Y M E N T                       |  |  |