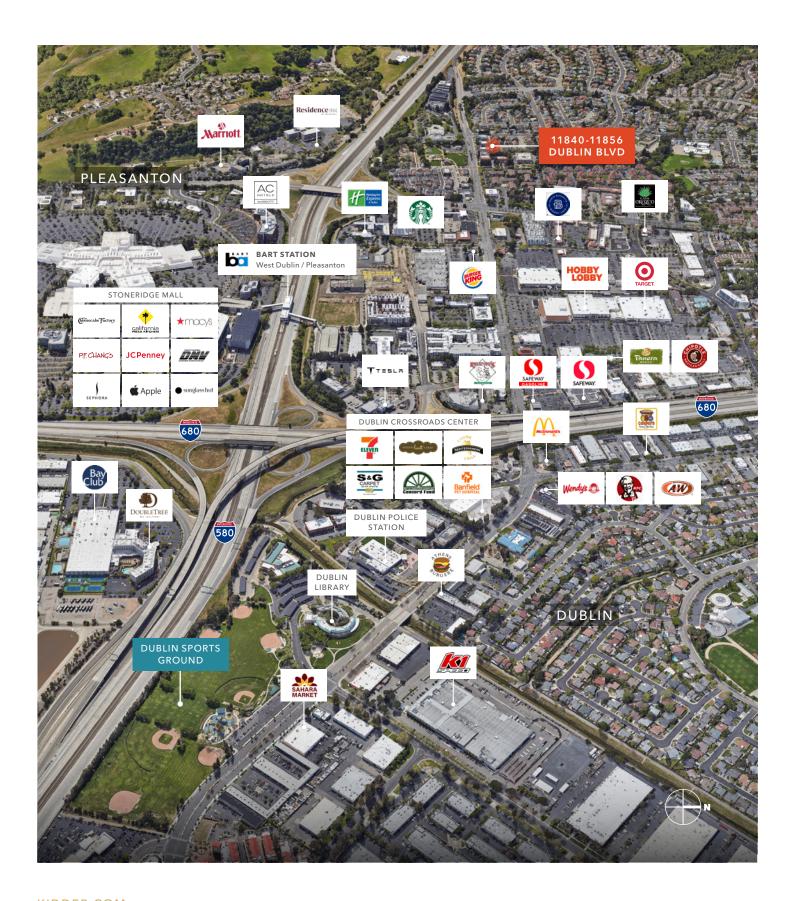

Walk to dining and shopping establishments

Convenient location to I-580, I-680, and West Dublin/Pleasanton BART station

Short-term lease available

This information supplied herein is from sources we deem reliable. It is provided without any representation, warranty, or guarantee, expressed or implied as to its accuracy. Prospective Buyer or Tenant should conduct an independent investigation and verification of all matters deemed to be material, including, but not limited to, statements of income and expenses. Consult your attorney, accountant, or other professional advisor.