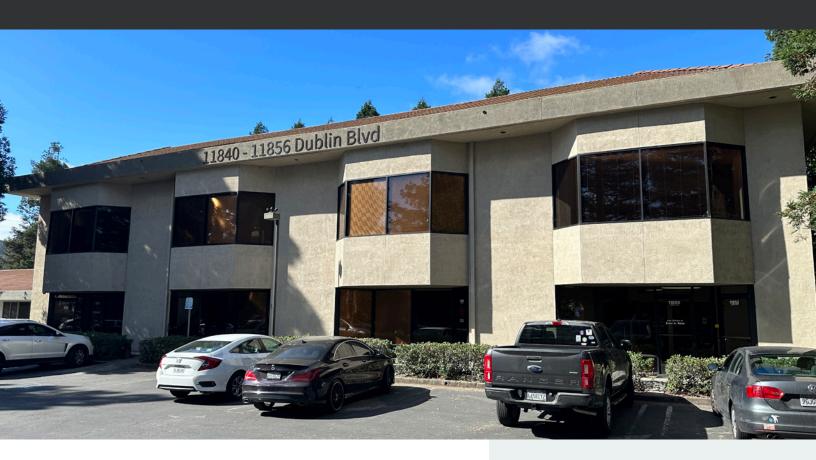

# OFFICE SPACE FOR LEASE

11840-11856 DUBLIN BLVD, DUBLIN, CA 94568

Dublin Technology Center has office space available for lease with close proximity to shopping and other attractions

±478 SF to ±688 RSF available