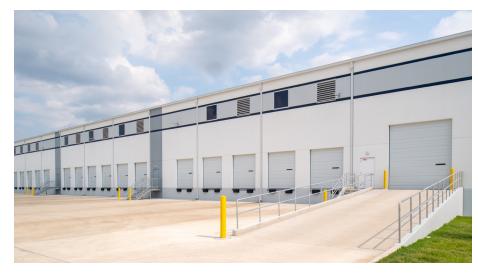

# 54,454 SF Available for Lease

Building A... LEASED Building B (Partially Leased)... ...54,454 SF

**Total** 

54,454 SF

- Frontage on Beltway 8 and Telephone Road offers immediate access to both thoroughfares as well as close proximity to SH 288 and I-45
- Prime location provides access to Pearland rooftops within minutes via Telephone Road, as well as accessibility to Inner Loop demand drivers
- Optimal configuration with multiple points of ingress/egress and additional acreage for auto/trailer parking or outside storage
- "Green ready" design encompasses conduit for EV charging stations and roof spec sufficient for solar, to accommodate ESG needs

**54K** SF available Beltway 8 frontage

28' clear height Immediate access to sizable rooftop consumption

### 54,454 SF Available for Lease