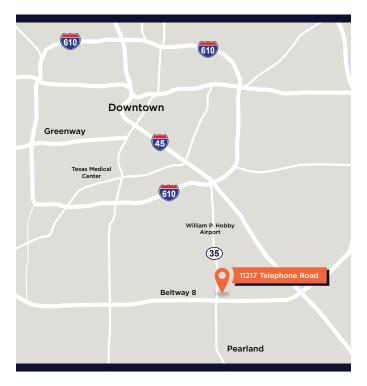

# 54,454 SF Available for Lease

Building A... LEASED Building B (Partially Leased)... ...54,454 SF

**Total** 

54,454 SF

- Frontage on Beltway 8 and Telephone Road offers immediate access to both thoroughfares as well as close proximity to SH 288 and I-45
- Prime location provides access to Pearland rooftops within minutes via Telephone Road, as well as accessibility to Inner Loop demand drivers
- Optimal configuration with multiple points of ingress/egress and additional acreage for auto/trailer parking or outside storage
- "Green ready" design encompasses conduit for EV charging stations and roof spec sufficient for solar, to accommodate ESG needs

### Constellation Telephone Road

11217 Telephone Road, Houston, TX 77075