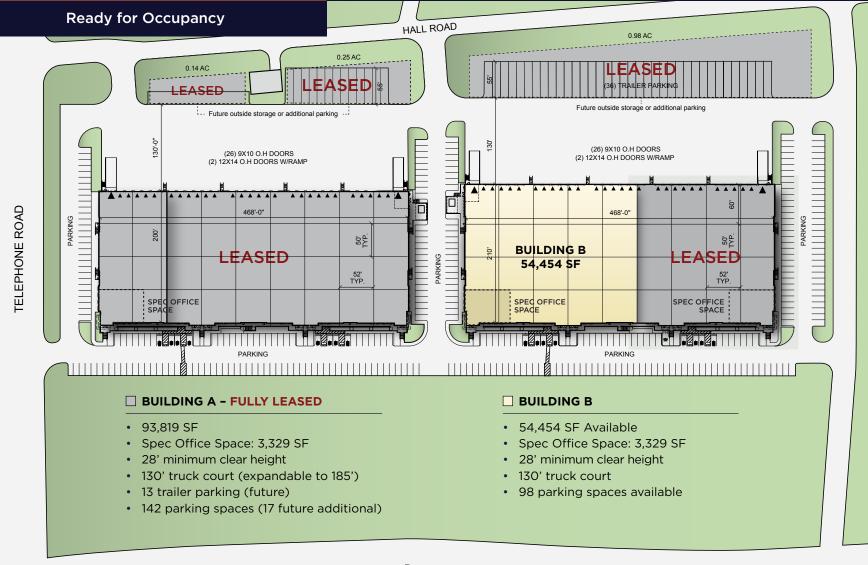

# 54,454 SF Available for Lease

Building A... LEASED Building B (Partially Leased)... ...54,454 SF

**Total** 

54,454 SF

- Frontage on Beltway 8 and Telephone Road offers immediate access to both thoroughfares as well as close proximity to SH 288 and I-45
- Prime location provides access to Pearland rooftops within minutes via Telephone Road, as well as accessibility to Inner Loop demand drivers
- Optimal configuration with multiple points of ingress/egress and additional acreage for auto/trailer parking or outside storage
- "Green ready" design encompasses conduit for EV charging stations and roof spec sufficient for solar, to accommodate ESG needs

**54K** SF available Beltway 8 frontage

28' clear height Immediate access to sizable rooftop consumption

### 54,454 SF Available for Lease