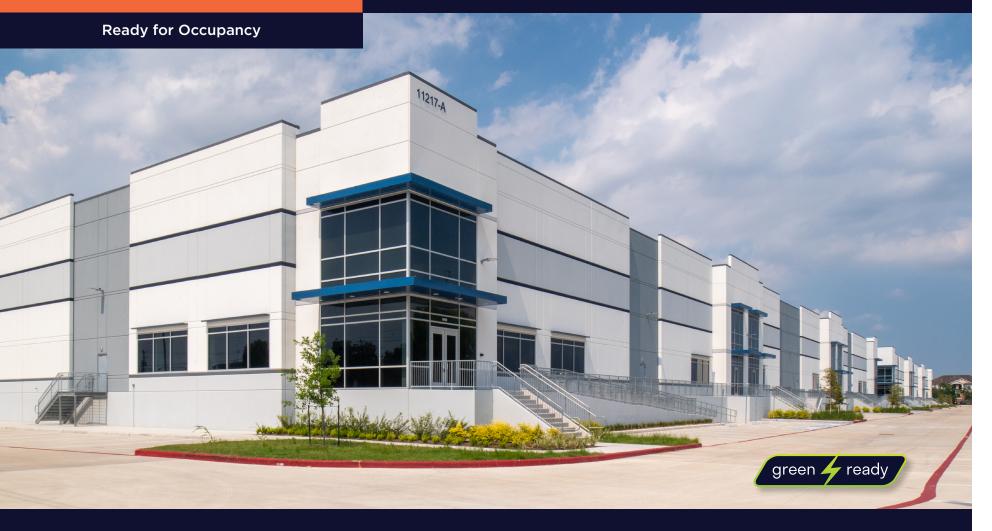

# 54,454 SF Available for Lease

Building A... LEASED Building B (Partially Leased)... ...54,454 SF

**Total** 

54,454 SF

- Frontage on Beltway 8 and Telephone Road offers immediate access to both thoroughfares as well as close proximity to SH 288 and I-45
- Prime location provides access to Pearland rooftops within minutes via Telephone Road, as well as accessibility to Inner Loop demand drivers
- Optimal configuration with multiple points of ingress/egress and additional acreage for auto/trailer parking or outside storage
- "Green ready" design encompasses conduit for EV charging stations and roof spec sufficient for solar, to accommodate ESG needs

**54K** SF available Beltway 8 frontage

28' clear height Immediate access to sizable rooftop consumption