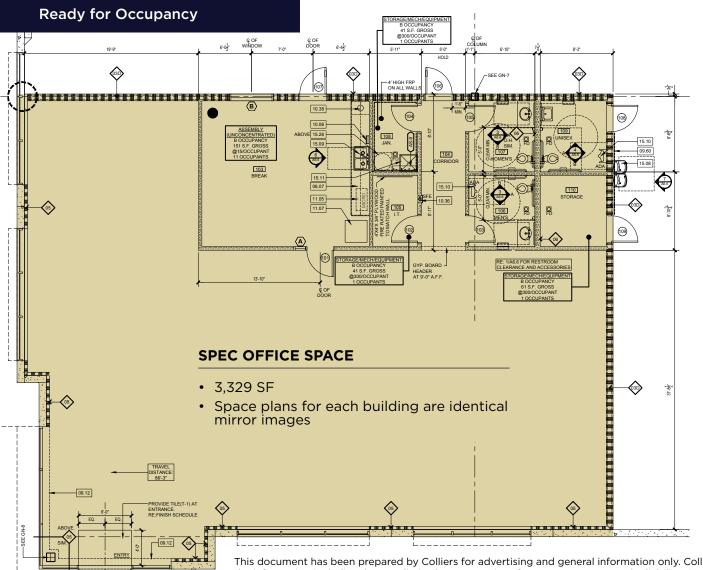

# 54,454 SF Available for Lease

Building A... LEASED Building B (Partially Leased)... ...54,454 SF

**Total** 

54,454 SF

- Frontage on Beltway 8 and Telephone Road offers immediate access to both thoroughfares as well as close proximity to SH 288 and I-45
- Prime location provides access to Pearland rooftops within minutes via Telephone Road, as well as accessibility to Inner Loop demand drivers
- Optimal configuration with multiple points of ingress/egress and additional acreage for auto/trailer parking or outside storage
- "Green ready" design encompasses conduit for EV charging stations and roof spec sufficient for solar, to accommodate ESG needs