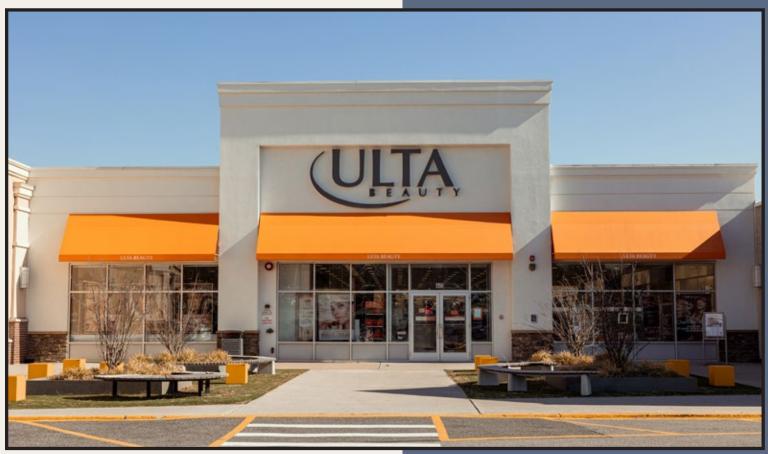

### **CO-TENANTS**

Target, Kohl's, Whole Foods, Burlington, Ulta, Old Navy, Party City, Staples, HomeGoods, DSW, Verizon, Bank of America, J.Crew Factory, F45 Training, Club Pilates, Shake Shack

### **MARKET OVERVIEW**

503,740 Square Foot Center

Prime location on Boston Post Road (Route 1) with direct access to Interstate 287 and Interstate 95