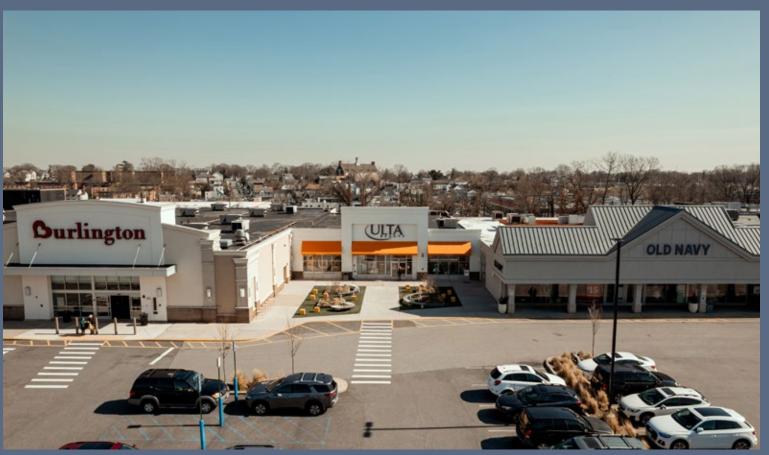

### **CO-TENANTS**

Target, Kohl's, Whole Foods, Burlington, Ulta, Old Navy, Party City, Staples, HomeGoods, DSW, Verizon, Bank of America, J.Crew Factory, F45 Training, Club Pilates, Shake Shack

### **MARKET OVERVIEW**

503,740 Square Foot Center

Prime location on Boston Post Road (Route 1) with direct access to Interstate 287 and Interstate 95