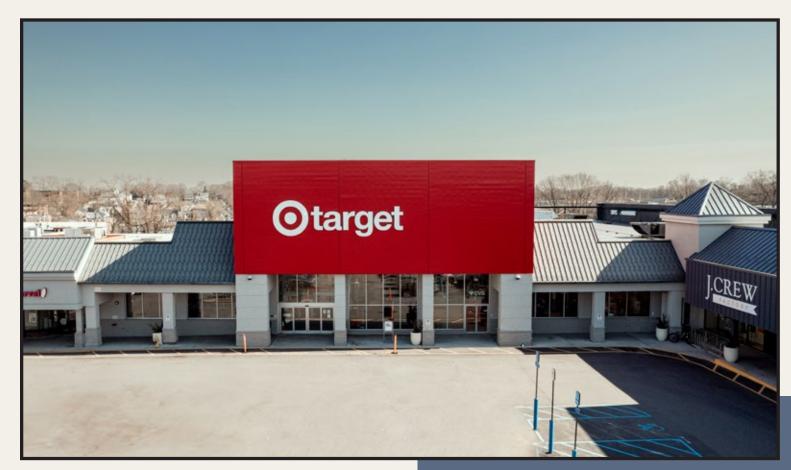

### **CO-TENANTS**

Target, Kohl's, Whole Foods, Burlington, Ulta, Old Navy, Party City, Staples, HomeGoods, DSW, Verizon, Bank of America, J.Crew Factory, F45 Training, Club Pilates, Shake Shack

### **MARKET OVERVIEW**

503,740 Square Foot Center

Prime location on Boston Post Road (Route 1) with direct access to Interstate 287 and Interstate 95