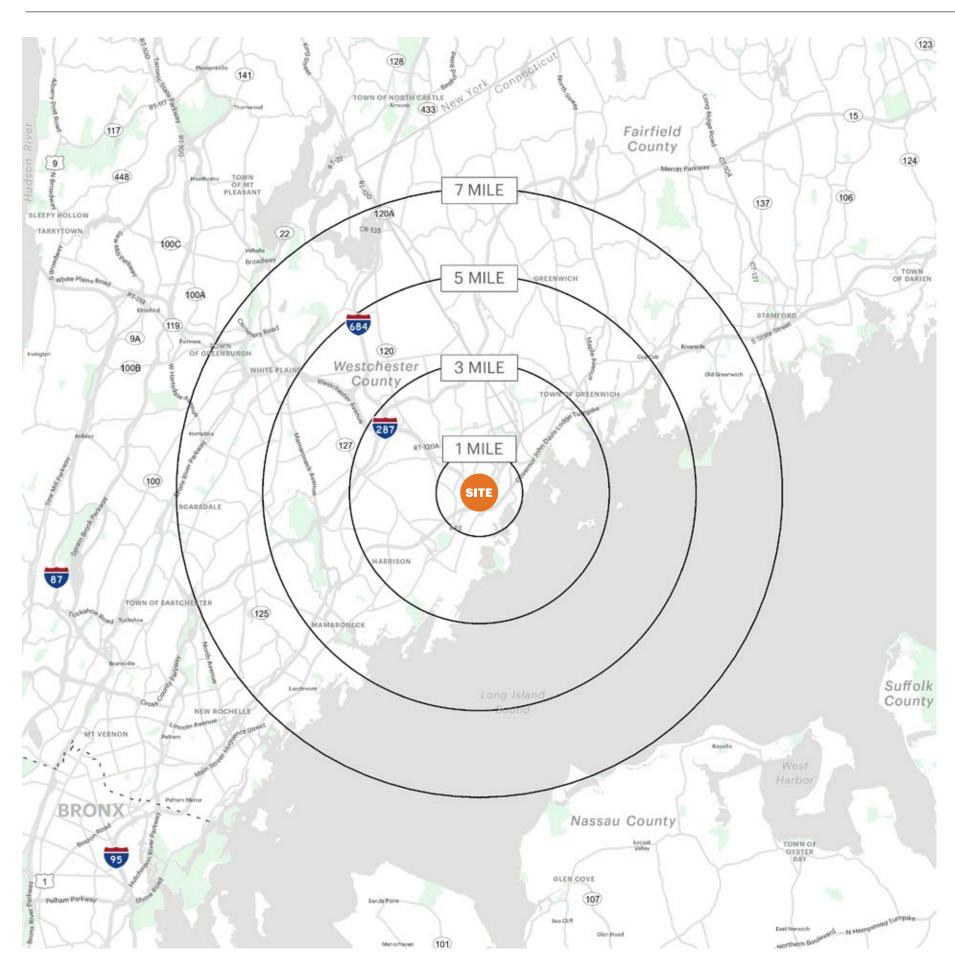

### **AREA DEMOGRAPHICS**

### **1 MILE RADIUS**

POPULATION COLLEGE GRADUATES (BACHELOR'S +)

12,909

30,758 - 54.0%

62.950 - 61.0%

**TOTAL BUSINESSES** 

**TOTAL EMPLOYEES** 

22,650 6,042 - 39.0%

HOUSEHOLDS TOTAL BUSINESSES

1,486

AVERAGE HOUSEHOLD INCOME TOTAL EMPLOYEES

\$140,342

7.541

MEDIAN HOUSEHOLD INCOME DAYTIME POPULATION (W/ 16 YR +)

\$90,985 24,062

**3 MILE RADIUS** 

POPULATION COLLEGE GRADUATES (BACHELOR'S +)

4,279

42,482

82,826

HOUSEHOLDS TOTAL BUSINESSES

29,394

AVERAGE HOUSEHOLD INCOME TOTAL EMPLOYEES

\$195,289

MEDIAN HOUSEHOLD INCOME DAYTIME POPULATION (W/ 16 YR +)

\$123,677 83,444

**5 MILE RADIUS** 

POPULATION COLLEGE GRADUATES (BACHELOR'S +)

150,567

HOUSEHOLDS

53,427

AVERAGE HOUSEHOLD INCOME

\$212,324

MEDIAN HOUSEHOLD INCOME

\$135,514

444 000

111,286

9,403

**DAYTIME POPULATION (W/16 YR +)** 

187,980

**7 MILE RADIUS** 

**POPULATION** 

297,910

**HOUSEHOLDS** 

108,520

**AVERAGE HOUSEHOLD INCOME** 

\$221,431

**MEDIAN HOUSEHOLD INCOME** 

\$144,921

**COLLEGE GRADUATES (BACHELOR'S +)** 

132,182 - 64.0%

**TOTAL BUSINESSES** 

17,290

**TOTAL EMPLOYEES** 

197,375

**DAYTIME POPULATION (W/16 YR+)** 

345,958