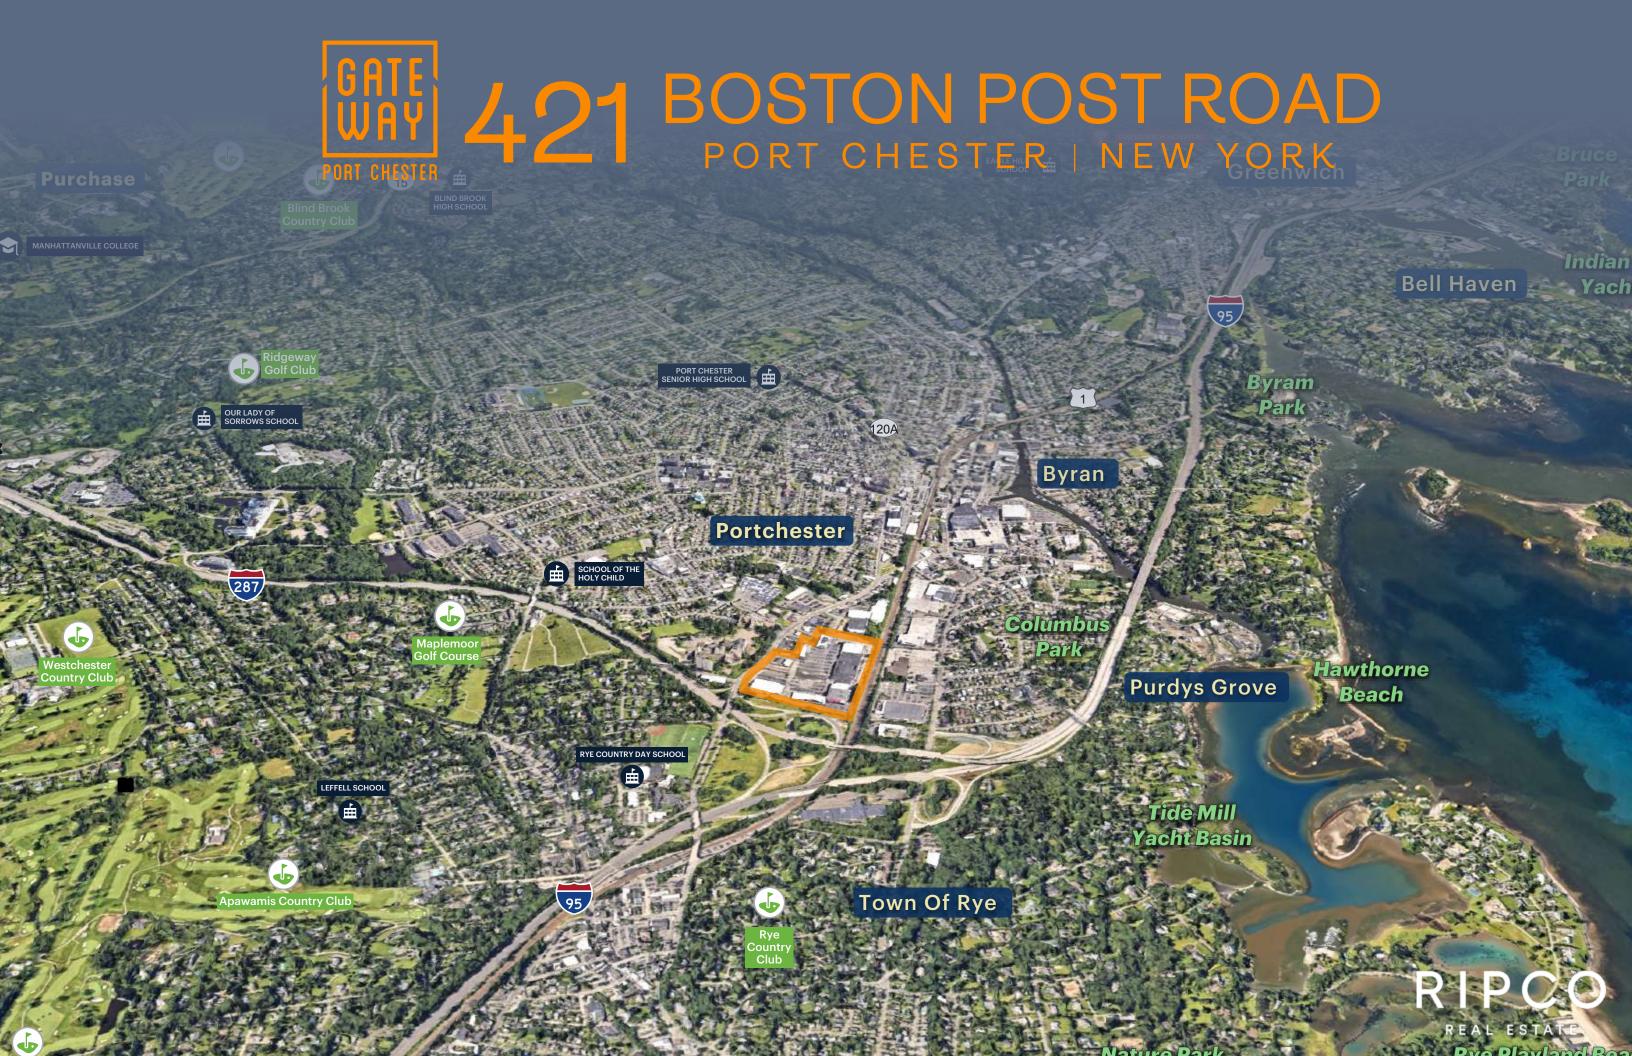

### **LOCATION**

421 Boston Post Road Port Chester, NY 10573

### **MARKET OVERVIEW**

503,740 Square Foot Center

Prime location on Boston Post Road (Route 1) with direct access to Interstate 287 and Interstate 95