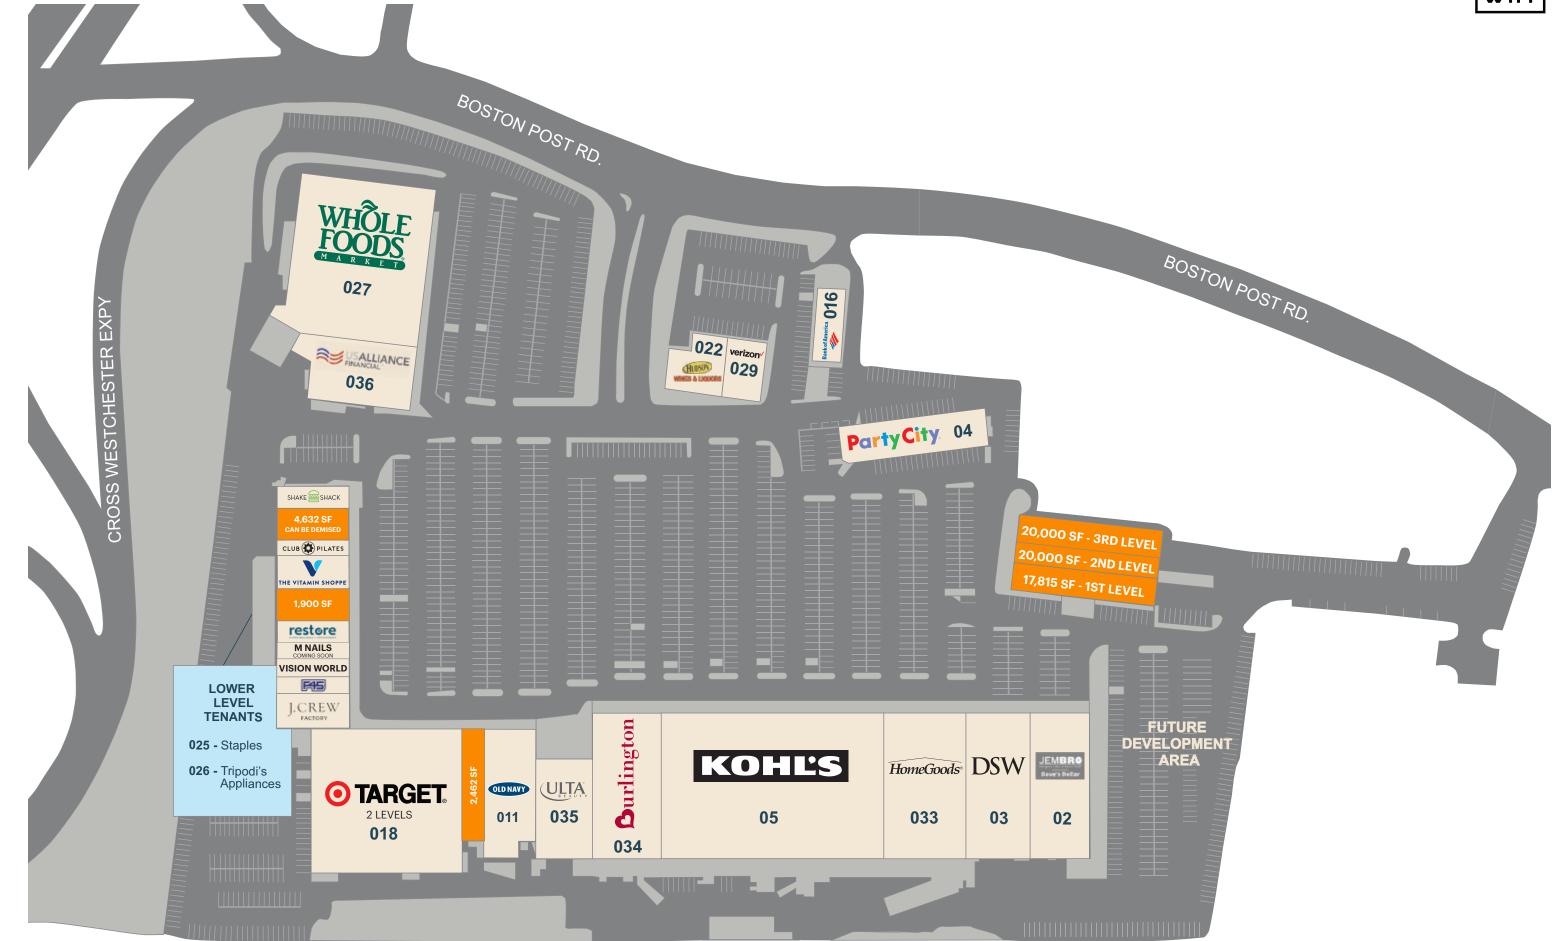

### **SPACE AVAILABLE**

1,900 SF 2,462 SF 4,632 SF (Can Be Demised)

### 3 STORY BUILDING

17,815 SF - 1st Level 20,000 SF - 2nd Level 20,000 SF - 3rd Level 57,815 SF - TOTAL

### **CO-TENANTS**

Target, Kohl's, Whole Foods, Burlington, Ulta, Old Navy, Party City, Staples, HomeGoods, DSW, Verizon, Bank of America, J.Crew Factory, F45 Training, Club Pilates, Shake Shack

### **MARKET OVERVIEW**

503,740 Square Foot Center

Prime location on Boston Post Road (Route 1) with direct access to Interstate 287 and Interstate 95