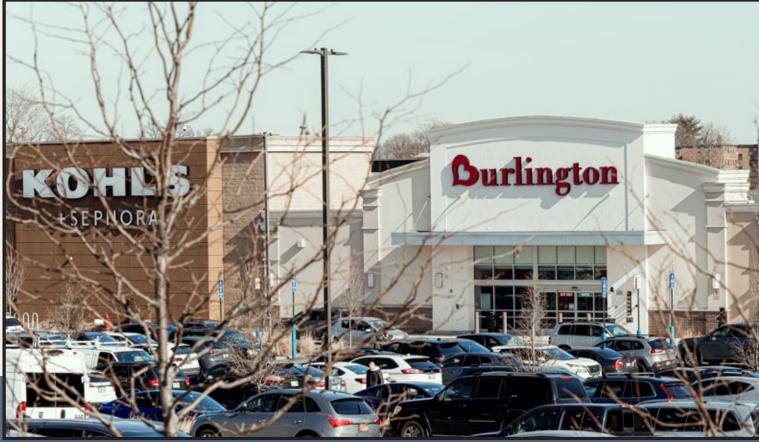

### **CO-TENANTS**

Target, Kohl's, Whole Foods, Burlington, Ulta, Old Navy, Party City, Staples, HomeGoods, DSW, Verizon, Bank of America, J.Crew Factory, F45 Training, Club Pilates, Shake Shack

### **MARKET OVERVIEW**

503,740 Square Foot Center

Prime location on Boston Post Road (Route 1) with direct access to Interstate 287 and Interstate 95