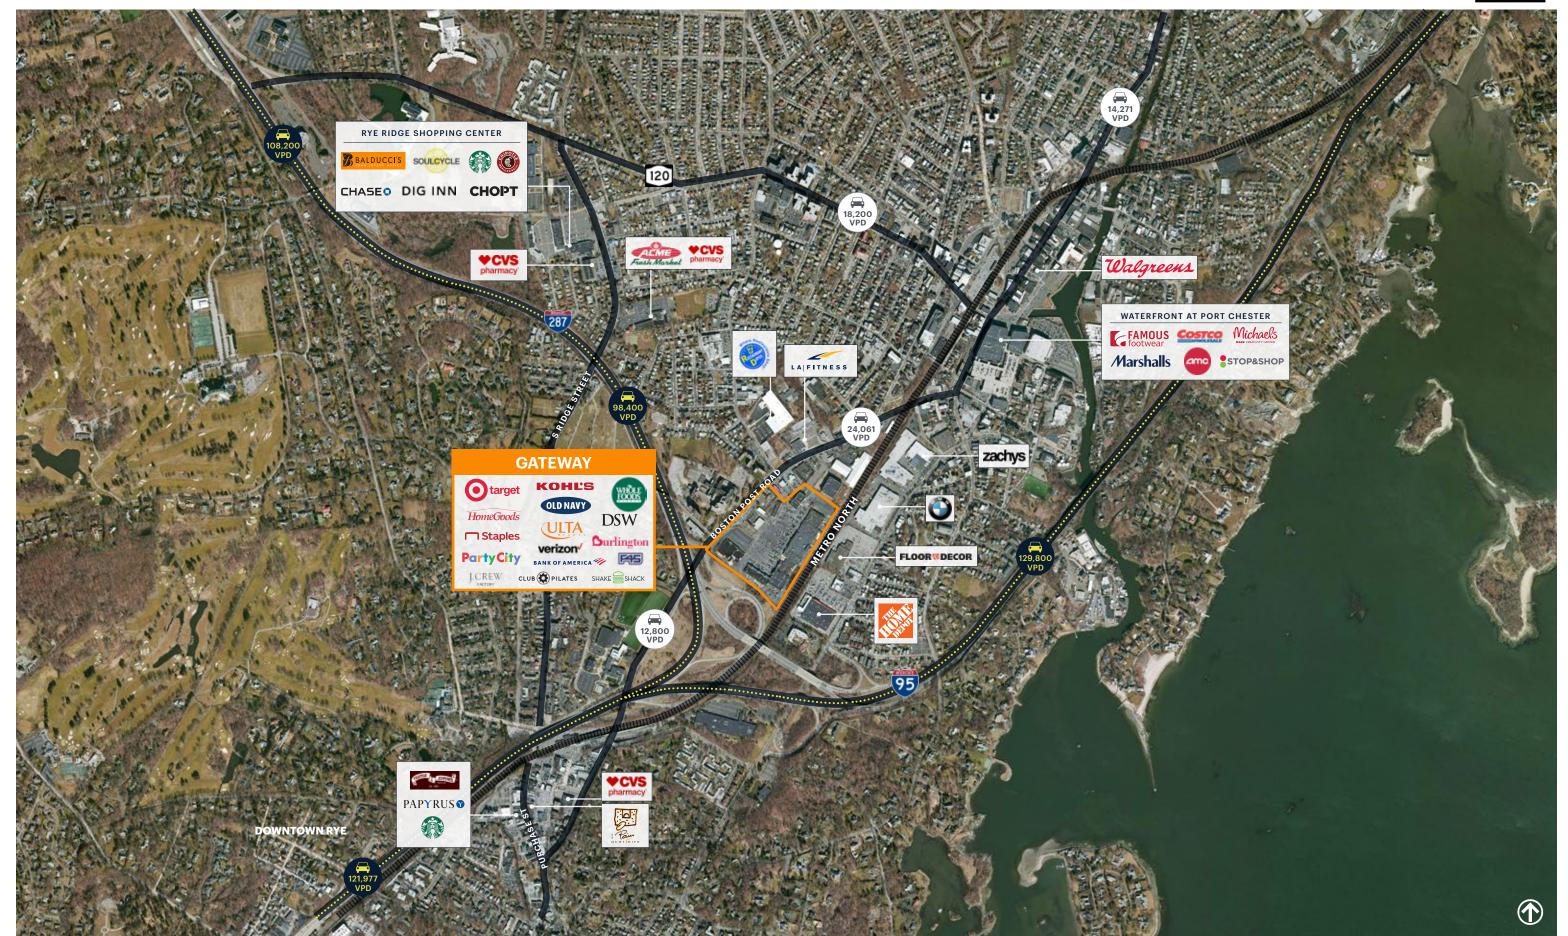

### **SPACE AVAILABLE**

1,900 SF 2,462 SF 4,632 SF (Can Be Demised)

### 3 STORY BUILDING

17,815 SF - 1st Level 20,000 SF - 2nd Level 20,000 SF - 3rd Level 57,815 SF - TOTAL

### **CO-TENANTS**

Target, Kohl's, Whole Foods, Burlington, Ulta, Old Navy, Party City, Staples, HomeGoods, DSW, Verizon, Bank of America, J.Crew Factory, F45 Training, Club Pilates, Shake Shack