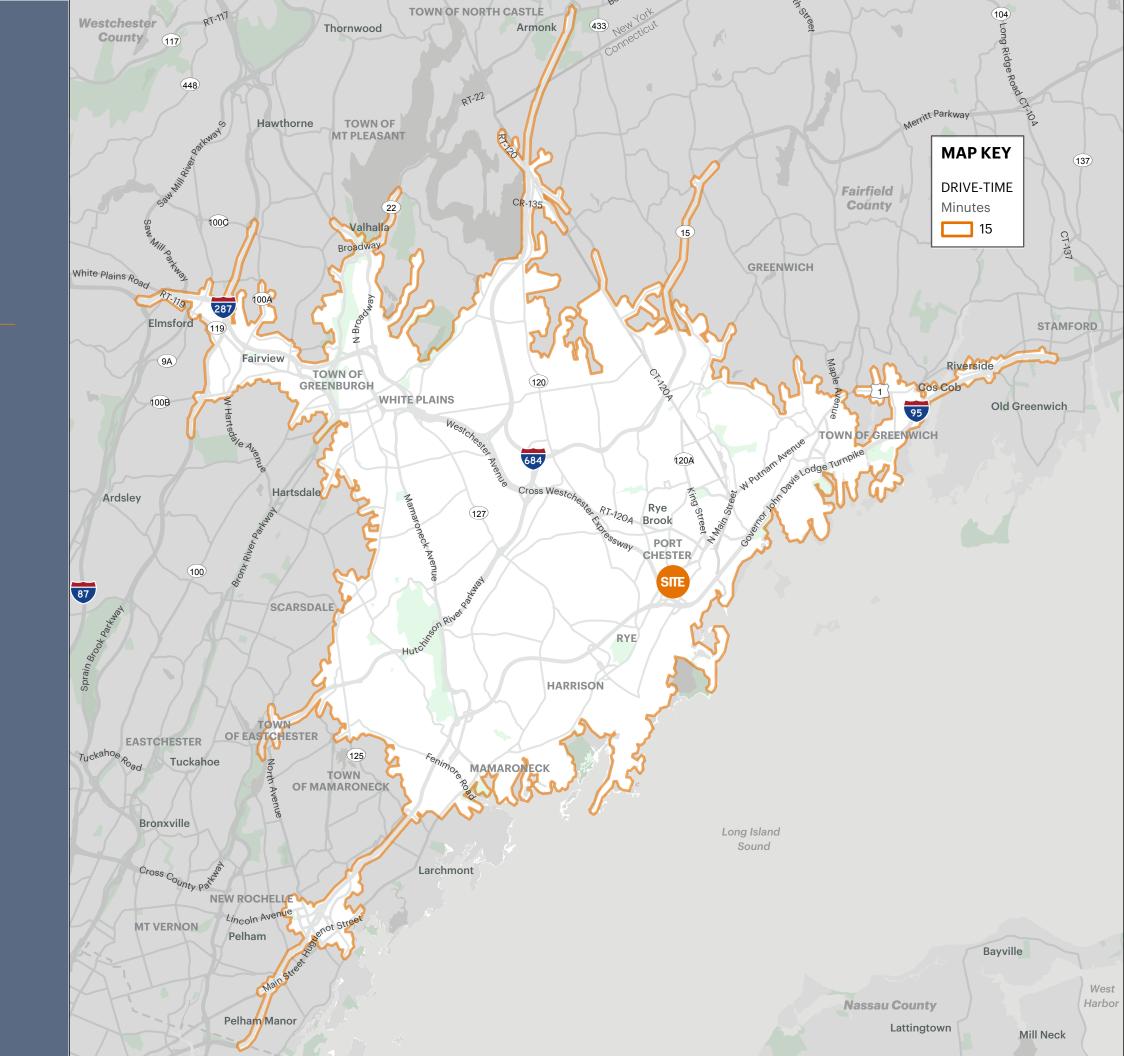

# MINUTE DRIVE TIME

243,530

Overall Population

304,423

Daytime Demographics (16 years or Over)

\$190,754

Average HH Income

58.0%

Bachelor's Degree or Higher

59.0%

Annual HH Income of \$100k+