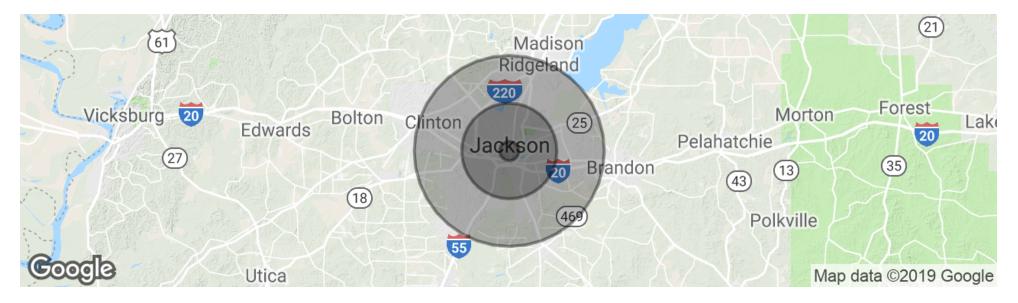

## **CITY CENTRE**

200 SOUTH LAMAR STREET, JACKSON, MS 39201

| POPULATION          | 1 MILE   | 5 MILES   | 10 MILES  |
|---------------------|----------|-----------|-----------|
| Total population    | 3,107    | 128,055   | 307,264   |
| Median age          | 33.3     | 31.4      | 32.9      |
| Median age (Male)   | 33.6     | 29.8      | 31.2      |
| Median age (Female) | 32.6     | 32.7      | 34.3      |
| HOUSEHOLDS & INCOME | 1 MILE   | 5 MILES   | 10 MILES  |
| Total households    | 1,220    | 45,398    | 112,903   |
| # of persons per HH | 2.5      | 2.8       | 2.7       |
| Average HH income   | \$29,827 | \$44,963  | \$55,486  |
| Average house value | \$50,936 | \$146,146 | \$152,186 |
|                     |          |           |           |