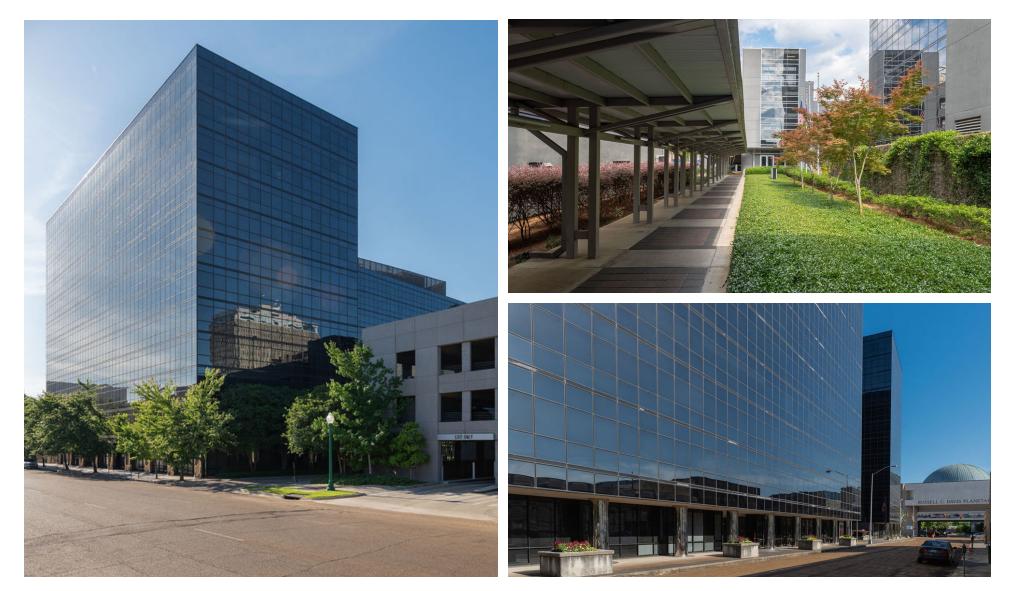

### **PROPERTY OVERVIEW**

Pinpoint Commercial Real Estate is proud to present City Centre Office Complex. Located at 200 South Lamar Street in Downtown Jackson, the two tower complex consists of 266,000 SF connected by an elegant lobby. Steves Downtown Deli & Bakery is located on the first floor offering a conveniently place for Tenants to eat or enjoy a cup of coffee. City Centre has on-site management, engineering, janitorial staff and security staff providing tenants with first-class service. The North tower offers a full service valet parking garage allowing those special clients to be catered to in a professional manner. Additionally, a self parking garage consisting of 513 spaces is connected with a covered walkway that allows your employees to access both buildings with ease.

### **PROPERTY HIGHLIGHTS**

- • 266,000 SF two tower complex located within the central business district
- A Valet Parking Garage along with 513 space self serve structure garage connected by covered walkway
- Right across the street from Convention Center
- • Steve's Downtown Deli & Bakery located within the building
- On site management, janitorial & engineering staff
- • 24/7 Security with 24/7 Access via keycard