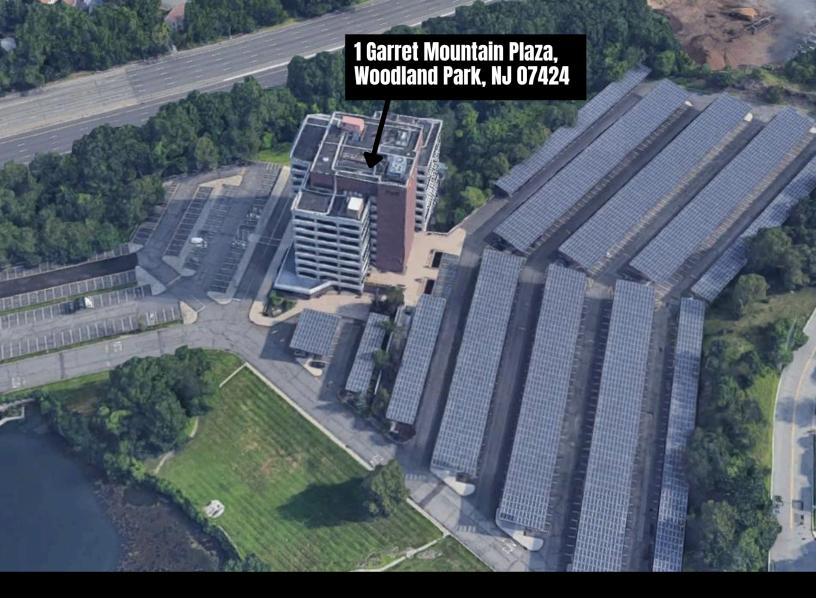

# **PROPERTY OVERVIEW**

#### 1 Garret Mountain Plaza Woodland Park, NJ 07424

### **PROPERTY FEATURES**

Property Type: Office

Building Class: Class A

Year Built: 1972

Building SF: 174,849 SF

Floors: 9

Available SF: 15,512 SF - 6th Floor

17,458 SF - 7th Floor

15,000 SF - 8th Floor

14,208 SF - 9th Floor

10,300 SF - Basement space; divisible

Parking: 250 Surface Parking Spaces

Land Area: 13.07 AC