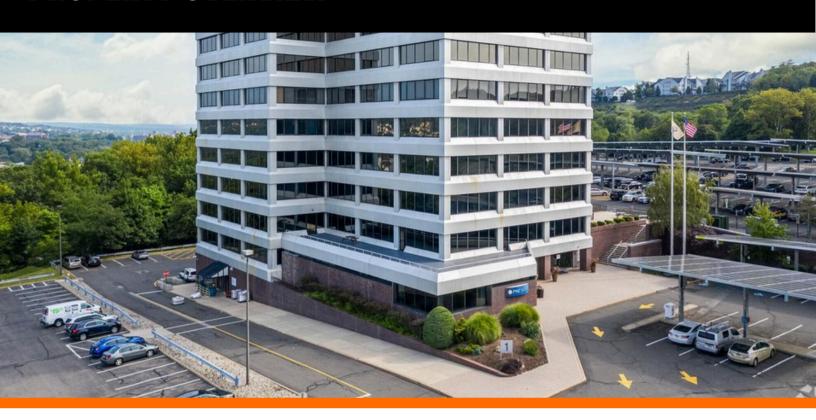

# **PROPERTY OVERVIEW**

#### 1 Garret Mountain Plaza Woodland Park, NJ 07424

### **PROPERTY FEATURES**

Property Type: Office

Building Class: Class A

Year Built: 1972

Building SF: 174,849 SF

Floors: 9

Available SF: 15,512 SF - 6th Floor

17,458 SF - 7th Floor

15,000 SF - 8th Floor

14,208 SF - 9th Floor

10,300 SF - Basement space; divisible

Parking: 250 Surface Parking Spaces

Land Area: 13.07 AC