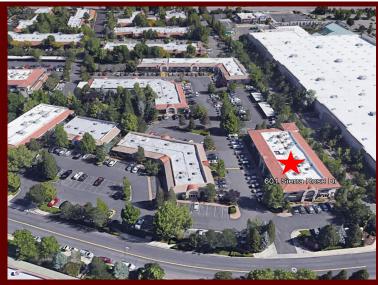

## 601 SIERRA ROSE DR SUITE 102 RENO, NV 89511 QUAIL CORNERS SOUTH MANTENANCE ASSOCIATION

THE RIBEIRO COMPANIES HAVE SPECIALIZED IN COMMERCIAL PROPERTIES FOR OVER 50 YEARS.

EXCLUSIVELY LISTED LEASE OPPORTUNITY

## **PROPERTY INFORMATION**

601 SIERRA ROSE DR STE 102 • RENO, NV 89511

| Suite(s):       | 102                                                               |
|-----------------|-------------------------------------------------------------------|
| Asking Rent:    | \$3,431.00 Per Month (\$2.10 PSF)                                 |
| Estimated CAM:  | \$1,471.00 Per Month (\$0.90)                                     |
| Property Type:  | Zoning: PLANNED DEVELOPMENT (PD) ● Building Type: Office Building |
| Lease Type:     | NNN                                                               |
| Tenancy:        | Multi                                                             |
| Square Footage: | 1,634 sq ft                                                       |
| Available:      | May 1, 2025                                                       |
| Layout          | Medical lab draw space.                                           |
| Year Built:     | 2005                                                              |
| Broker          | 3%                                                                |