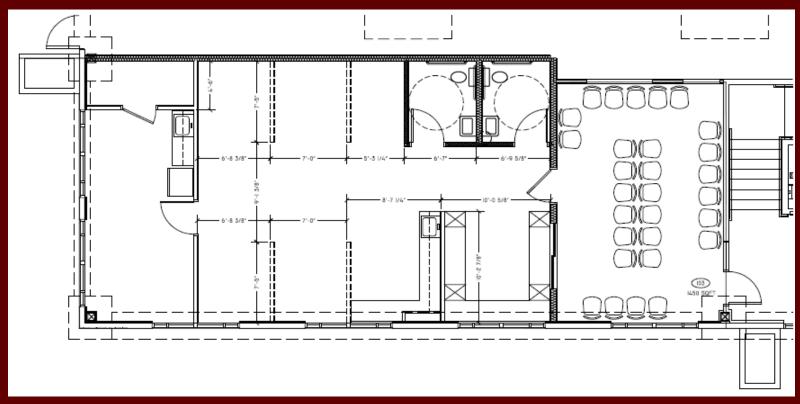

## **PROPERTY INFORMATION**

601 SIERRA ROSE DR STE 102 • RENO, NV 89511

| Suite(s):       | 102                                                               |
|-----------------|-------------------------------------------------------------------|
| Asking Rent:    | \$3,431.00 Per Month (\$2.10 PSF)                                 |
| Estimated CAM:  | \$1,471.00 Per Month (\$0.90)                                     |
| Property Type:  | Zoning: PLANNED DEVELOPMENT (PD) ● Building Type: Office Building |
| Lease Type:     | NNN                                                               |
| Tenancy:        | Multi                                                             |
| Square Footage: | 1,634 sq ft                                                       |
| Available:      | May 1, 2025                                                       |
| Layout          | Medical lab draw space.                                           |
| Year Built:     | 2005                                                              |
| Broker          | 3%                                                                |