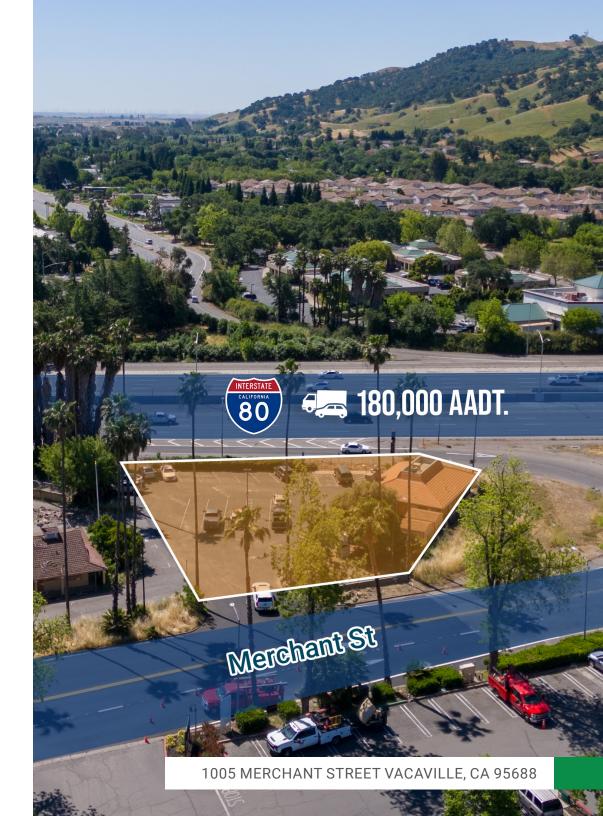

# 1005 MERCHANT STREET VACAVILLE, CA 95688

Marchent St

FREEWAY FRONTING GROUND LEASE OPPORTUNITY

SUBJECT PROPERTY (±15,246 SQ. FT.)

Eric Dakin Managing Broker

707 392 5122 eric@dakinanddakin.com CA License No. 01816124

CALIFORNIA

180,000 AADT.

Alamo Dr

180,000 AADT.

Property benefits from average daily traffic counts of 180,000 cars on Interstate 80 and a location on a major arterial road for commuter traffic.