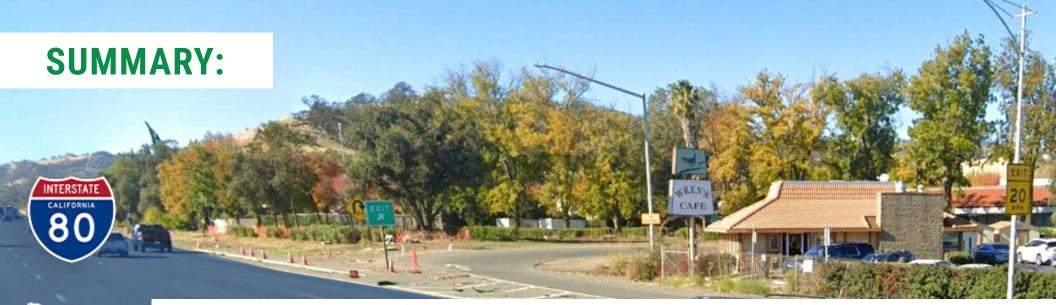

### Summary:

Rare ground lease opportunity for highly visible, easily accessible property located along Interstate 80 immediately at the Merchant Street/Alamo Drive on and off ramp. Property is across from compatible retail shopping center housing Serena & Lily, Round Table Pizza, Baskin Robbins, Donut Queen, Journey Coffee, Big Lots, and Sky Zone Trampoline Park.

Property benefits from average daily traffic counts of 180,000 cars on Interstate 80 and a location on a major arterial road for commuter traffic.