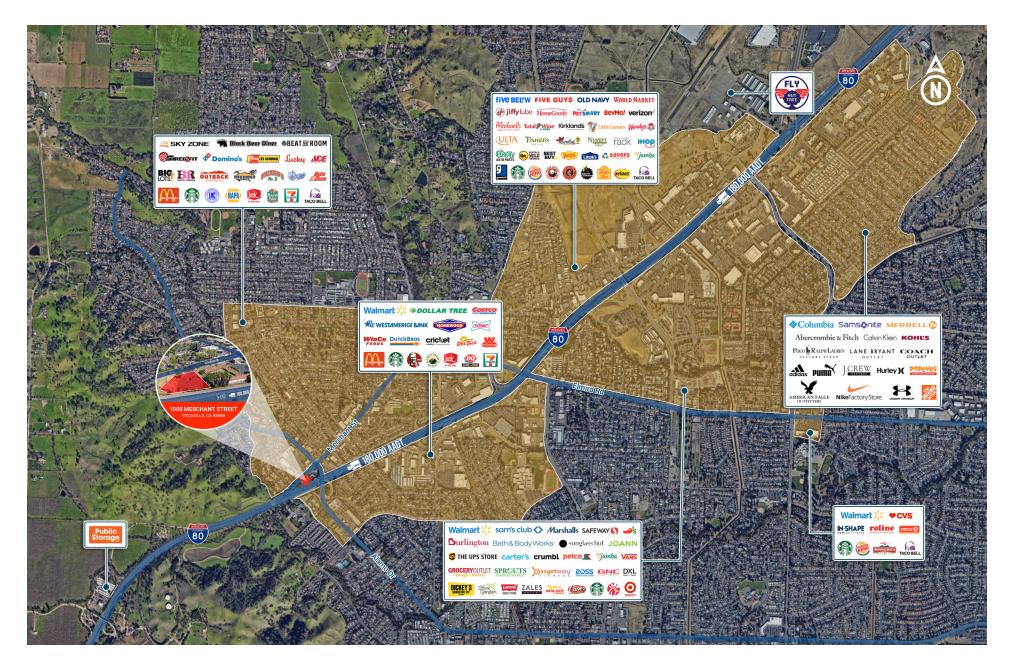

### Summary:

Rare ground lease opportunity for highly visible, easily accessible property located along Interstate 80 immediately at the Merchant Street/Alamo Drive on and off ramp. Property is across from compatible retail shopping center housing Serena & Lily, Round Table Pizza, Baskin Robbins, Donut Queen, Journey Coffee, Big Lots, and Sky Zone Trampoline Park.

Property benefits from average daily traffic counts of 180,000 cars on Interstate 80 and a location on a major arterial road for commuter traffic.

# **PROPERTY HIGHLIGHTS**

- Parcel Size: ±0.35 gross acres (±15,246 sq. ft.)
- APN: 0126-340-040
- Currently improved w/ ±1,460 sq.
  ft. stand-alone restaurant & two (2) storage structures.
- Over ±129' of highly visible I-80 Frontage.
- Located on the I-80/Merchant Street on and off-ramp.
- Commuter arterial road.
- I-80 @ Merchant Street Traffic Count: 180,000 AADT.
- Existing freeway visible pylon signage.
- Across from compatible retail shopping center.
- Zoned General Commercial (CG).

## **AERIAL MAP**