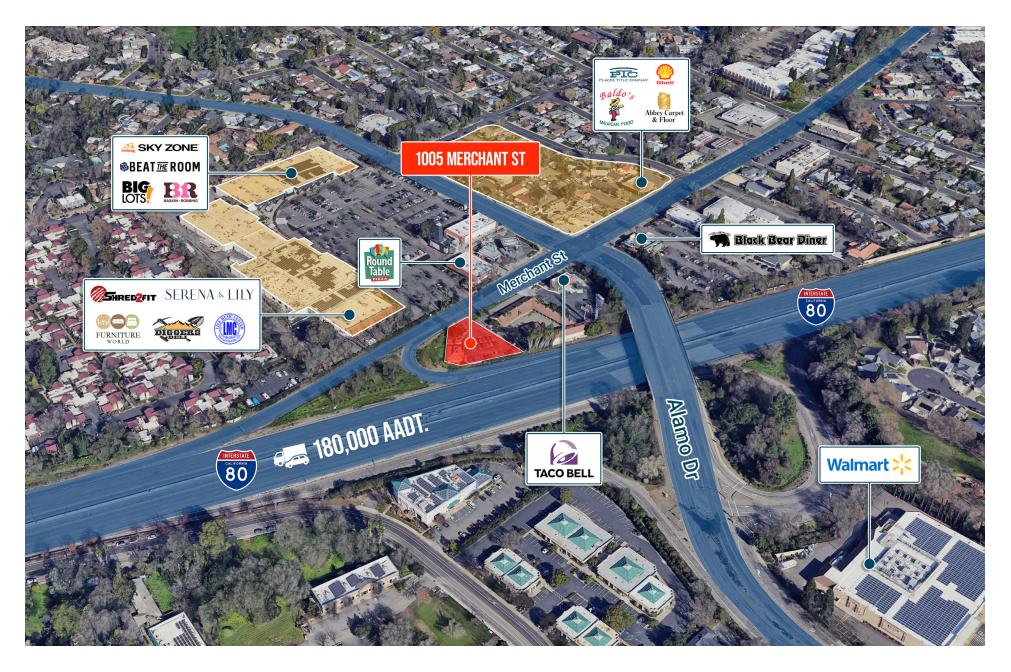

### Summary:

Rare ground lease opportunity for highly visible, easily accessible property located along Interstate 80 immediately at the Merchant Street/Alamo Drive on and off ramp. Property is across from compatible retail shopping center housing Serena & Lily, Round Table Pizza, Baskin Robbins, Donut Queen, Journey Coffee, Big Lots, and Sky Zone Trampoline Park.

## **AERIAL MAP**