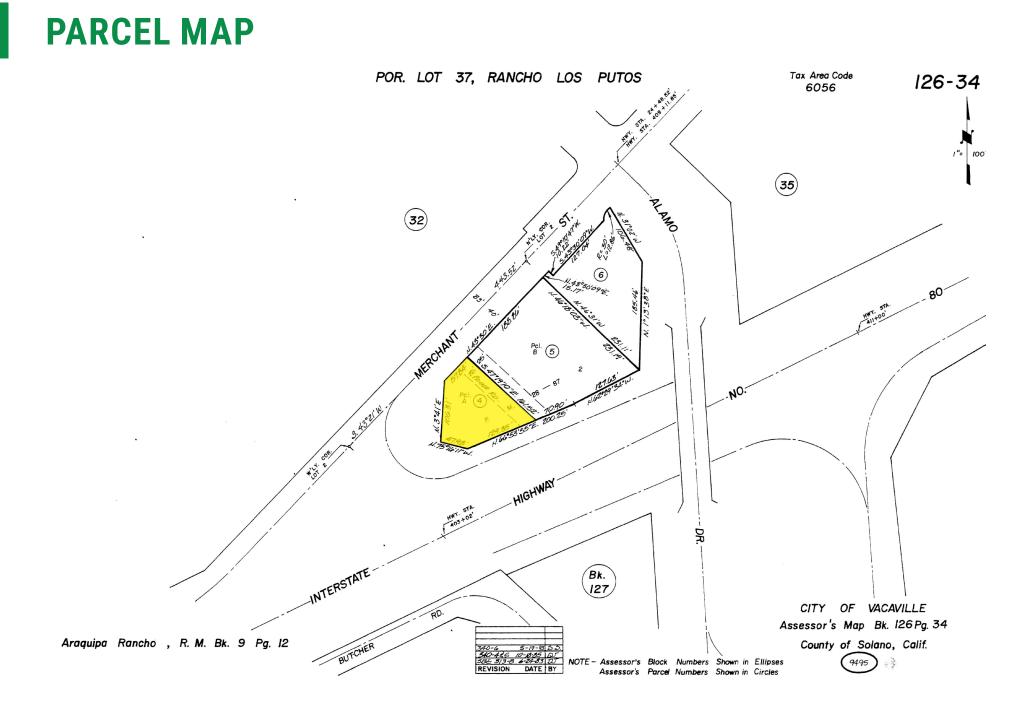

# **PROPERTY HIGHLIGHTS**

- Parcel Size: ±0.35 gross acres (±15,246 sq. ft.)
- APN: 0126-340-040
- Currently improved w/ ±1,460 sq.
  ft. stand-alone restaurant & two (2) storage structures.
- Over ±129' of highly visible I-80 Frontage.
- Located on the I-80/Merchant Street on and off-ramp.
- Commuter arterial road.
- I-80 @ Merchant Street Traffic Count: 180,000 AADT.
- Existing freeway visible pylon signage.
- Across from compatible retail shopping center.
- Zoned General Commercial (CG).