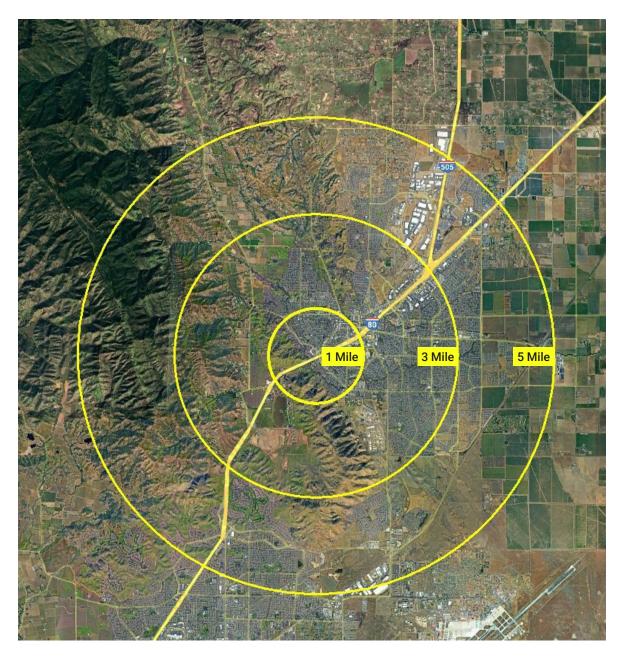

## **DEMOGRAPHICS**

| DEMOGRAPHICS               |           |           |           |
|----------------------------|-----------|-----------|-----------|
| POPULATION                 | 1 MILE    | 3 MILE    | 5 MILE    |
| 2023 Population            | 11,062    | 77,934    | 132,357   |
| 2028 Population Projection | 11,114    | 78,550    | 134,527   |
| Median Age                 | 39.1      | 39.9      | 40.3      |
| HOUSEHOLDS                 |           |           |           |
| 2023 Households            | 4,232     | 25,823    | 45,199    |
| 2028 Households Projection | 4,252     | 26,032    | 45,956    |
| Ave Household Size         | 2.6       | 2.7       | 2.8       |
| INCOME                     |           |           |           |
| Ave Household Income       | \$113,618 | \$111,161 | \$121,783 |
| DAYTIME EMPLOYMENT         |           |           |           |
| Population                 | 7,526     | 20,851    | 29,759    |
| Businesses                 | 1,002     | 2,630     | 3,913     |