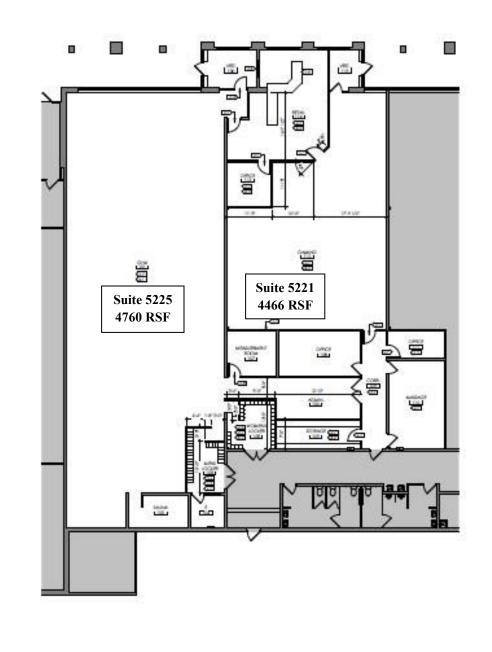

## STE 5225 & STE 5221 FLOOR PLAN

5229 SHORELINE DRIVE

SHORELINE DRIVE

KW COMMERCIAL | MINNETONKA 13100 Wayzata Blvd #400 Minnetonka, MN 55305