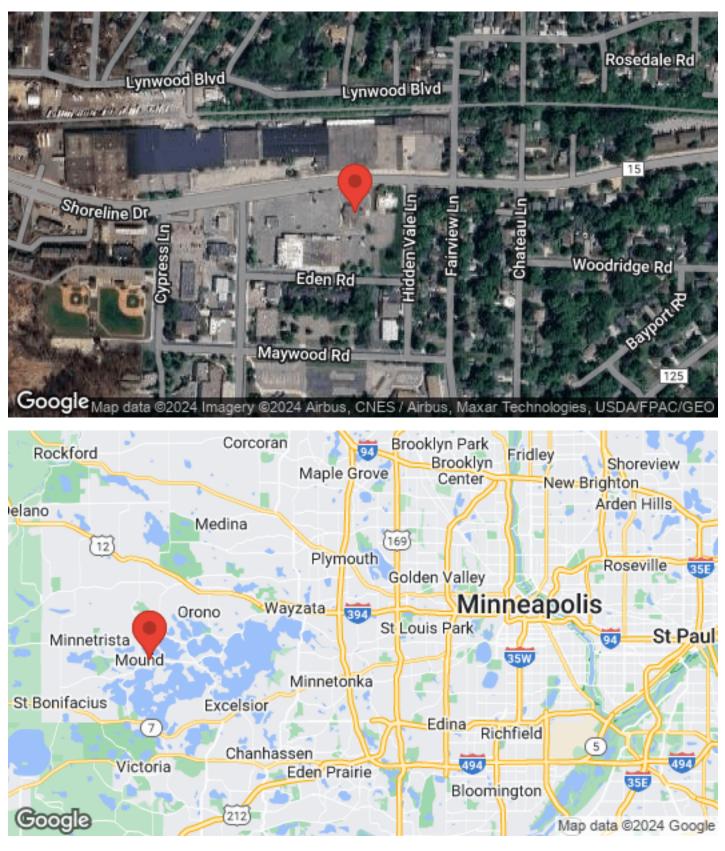

## LOCATION MAPS 5229 SHORELINE DRIVE

KW COMMERCIAL | MINNETONKA 13100 Wayzata Blvd #400 Minnetonka, MN 55305 JEFFREY STEDMAN

Senior Associate O: (952) 473-0903 C: (952) 473-0903 jeff@kwcommercial.com #RA-20454772, Minnesota