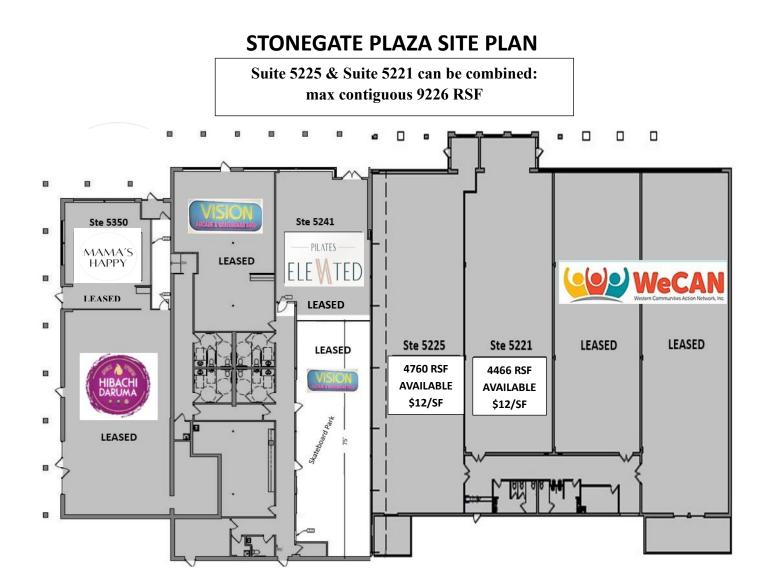

## EXECUTIVE SUMMARY

5229 SHORELINE DRIVE

| OFFERING SUMMARY              | Property Description                                                                                                                                                                                                                                                                                                                                                                                                                                                     |
|-------------------------------|--------------------------------------------------------------------------------------------------------------------------------------------------------------------------------------------------------------------------------------------------------------------------------------------------------------------------------------------------------------------------------------------------------------------------------------------------------------------------|
| AVAILABLE SF: 4466 RSF-9226 F | <ul> <li>Suite 5225 &amp; Suite 5221 can be combined-max contiguous 9,226 SF</li> <li>159 parking stalls, convenient parking on 3 sides</li> <li>Co-Tenants include Wheels to Waves, We Can, Hibachi Daruma, Vision Arcade &amp; Skateboard, Pilates Elevated Mama's Happy and CorTrust Bank</li> </ul>                                                                                                                                                                  |
| Lease Rate: \$12/SF NNN       | <ul> <li>Area Tenants: Ridgeview Clinic, Subway, Caribou,<br/>Jubilee Foods, Walgreens, Dominos, Mound True<br/>Value Hardware</li> </ul>                                                                                                                                                                                                                                                                                                                                |
| CAM/Taxes: \$5.65/SF est. 20  | <ul> <li>AREA HIGHLIGHTS</li> <li>Excellent access &amp; visibility along Shoreline Drive; 1<br/>block from Lake Minnetonka</li> <li>Retail Trade Area: Orono, Mound, Minnetrista,</li> </ul>                                                                                                                                                                                                                                                                            |
| BUILDING SIZE: 32,425 SF      | <ul> <li>Watertown, Maple Plain, St. Bonifacious with over 39,862 population (MnData'17)</li> <li>159 parking stalls, convenient parking 3 sides.</li> <li>Traffic Count- 11,739 VPD along Shoreline Drive</li> <li>Average Household Income: 2 miles- \$136,265, 5 miles- \$160,550, 10 miles- \$148,549</li> <li>Average Population: 2 miles- 15,473, 5 miles- 42,114, 10 miles- 218,112</li> <li>Nearby: city facilities, schools, retail, fitness, public</li> </ul> |
| RENOVATED: 2023               |                                                                                                                                                                                                                                                                                                                                                                                                                                                                          |
| Zoning: B1-Central Busin      | parks<br>ess                                                                                                                                                                                                                                                                                                                                                                                                                                                             |